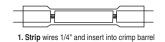

# 20 items and 120 pieces:

 Strip the wires 3/8" and slide the wires into the connector.

and connector.

Apply Heat to the connector until tubing recovers and the solder flows. Allow the connector to cool.

 Strip wires 3/8" and slide the connector over one of the wires. Separate the wire strands.

Intermingle the wire strands and slide the connector over the joined wires.

Apply Heat to the connector until tubing recovers and solder flows. Allow the connector to cool.