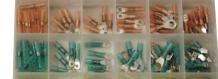

### 10067 Multiseal Connector Kit

|                           | Description                                 | Otty        |
|---------------------------|---------------------------------------------|-------------|
|                           | 18-20 AWG, Ring Terminal, #6 Stud, Red      | Qty<br>5    |
|                           | 18-20 AWG, Ring Terminal, #10 Stud, Red     | 5           |
| "                         | 14-16 AWG, Ring Terminal, #10 Stud, Blue    | 5           |
| عق                        | 14-16 AWG, Ring Terminal, 1/4" Stud, Blue   | 5           |
| Ring                      | 14-16 AWG, Ring Terminal, 3/8" Stud, Blue   | 5           |
| Ring<br>Ferminals         | 10-12 AWG, Ring Terminal, #10" Stud, Yellow | 5           |
|                           | 10-12 AWG, Ring Terminal, 1/4" Stud, Yellow | 5<br>5<br>5 |
|                           | 10-12 AWG, Ring Terminal, 3/8" Stud, Yellow | 5           |
|                           | 10-12 AWG, Ring Terminal, 1/2" Stud, Yellow | 5           |
| Spade<br>Terminals        | 18-20 AWG, Spade Terminal, #10, Red         | 5           |
| m ad                      | 14-16 AWG, Spade Terminal, #10, Blue        | 5<br>5      |
| ς, Έ                      | 10-12 AWG, Spade Terminal, #10, Yellow      | 5           |
| ည                         | 22-24 AWG, Butt Connector, Clear            | 5           |
| <b>Butt</b><br>Connectors | 18-20 AWG, Butt Connector, Red              | 10          |
| E E                       | 14-16 AWG, Butt Connector Blue              | 15          |
| ರ                         | 10-12 AWG, Butt Connector Yellow            | 10          |
| ъs                        | 18-20 AWG, Female Coupler, 1/4 Tab, Red     | 5           |
| Insulated<br>Couplers     | 14-16 AWG, Female Coupler, 1/4 Tab, Blue    | 5<br>5      |
| ᆵ                         | 18-20 AWG, Male Coupler, 1/4" Tab, Red      |             |
| ပိဋိ                      | 14-16 AWG, Male Coupler, 1/4" Tab, Blue     | 5           |
|                           | 1                                           |             |

## 10724 - Solderseal Connector Kit

|                       | Description                                                                                  | Qty      |
|-----------------------|----------------------------------------------------------------------------------------------|----------|
|                       | 18-20 AWG, Ring Terminals, Red, #6 Stud                                                      | 5        |
|                       | 18-20 AWG, Ring Terminals, Red, #8                                                           | 5<br>5   |
|                       | 18-20 AWG, Ring terminals, Red, #10                                                          | 5        |
|                       | 18-20 AWG, Ring Terminals, Red, 1/4"                                                         | 5        |
| <u> </u>              | 114-16 AWG, Ring Terminals, Blue, #8                                                         | 5        |
| Ring<br>Terminals     | 14-16 AWG, Ring Terminals, Blue, #10                                                         | 5        |
| E.=                   | 14-16 AWG, Ring Terminals, Blue, 1/4"                                                        | 5        |
| -                     | 14-16 AWG, Ring Terminals, Blue, 3/8" Stud                                                   | 5        |
|                       | 10-12 AWG, Ring Terminals, Yellow, #10 Stud                                                  | 5        |
|                       | 10-12 AWG, Ring Terminals, Yellow, 1/4" Stud                                                 | 55555555 |
|                       | 10-12 AWG, Ring Terminals, Yellow, 3/8" Stud<br>10-12 AWG, Ring Terminals, Yellow, 1/2" Stud | 5<br>5   |
| ш                     | 10-12 AWG, hing ferminals, fellow, 1/2 Stud                                                  |          |
| Spade<br>Ferminals    | 18-20 AWG, Spade Terminals, Red, #10                                                         | 5        |
| Spade                 | 14-16 AWG, Spade Terminals, Blue, #10 Stud                                                   | 5        |
| P P                   | 10-12 AWG, Spade Terminals, Yellow, #10 Stud                                                 | 5        |
| হ                     | 22-24 AWG, Butt Connectors, Clear                                                            | 5        |
| 불용                    | 18-20 AWG, Butt Connectors, Red                                                              | 10       |
| Butt                  | 14-16 AWG, Butt Connectors, Blue                                                             | 10       |
| Butt<br>Connectors    | 10-12 AWG, Butt Connectors, Yellow                                                           | 5        |
|                       | 18-20 AWG, Slip-On Connectors, Red, .250 Female                                              | 5        |
| Insulated<br>Couplers | 18-20 AWG, Slip-On Connectors, Red, .250 Male                                                | 5        |
| 투혈                    | 14-16 AWG, Slip-On Connectors, Blue, .250 Female                                             |          |
| S S                   | 14-16 AWG, Slip-On Connectors, Blue, .250 Male                                               | 5        |
| -°                    | 10-12 AWG, Slip-On Connectors, Yellow, .250 Fema                                             |          |
|                       | 10-12 AWG, Slip-On Connectors, Yellow, .250 Male                                             | 5        |