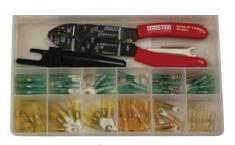

# 10600 Assortment Proseal Connector Kit

| Today / today timont i roday of milostor i tit |                                                                                                                               |        |  |  |
|------------------------------------------------|-------------------------------------------------------------------------------------------------------------------------------|--------|--|--|
|                                                | Description                                                                                                                   | Qty    |  |  |
|                                                | 18-20 AWG, Ring Terminal, #6 Stud, Red                                                                                        | 5      |  |  |
|                                                | 18-22 AWG, Ring Terminal, #10 Stud, Red                                                                                       | 5      |  |  |
| <u> </u>                                       | 14-16 AWG, Ring Terminal, #8 Stud, Blue                                                                                       | 5      |  |  |
| Ring                                           | 14-16 AWG, Ring Terminal, #10 Stud, Blue                                                                                      | 5      |  |  |
| Ring<br>Terminals                              | 14-16 AWG, Ring Terminal, 1/4" Stud, Blue                                                                                     | 5      |  |  |
| <u> </u>                                       | 14-16 AWG, Ring Terminal, 3/8" Stud. Blue                                                                                     | 5<br>5 |  |  |
|                                                | 10-12 AWG, Ring Terminal, #8 Stud, Yellow<br>10-12 AWG, Ring Terminal, #10 Stud, Yellow                                       | 5<br>5 |  |  |
|                                                | 10-12 AWG, Ring Terminal, 1/4" Stud, Yellow                                                                                   | 5<br>5 |  |  |
|                                                | 10-12 AWG, Ring Terminal, 3/8" Stud, Yellow                                                                                   | 5      |  |  |
| $\vdash$                                       | , 0 , ,                                                                                                                       |        |  |  |
| Spade<br>Terminals                             | 18-20 AWG, Spade Terminal, #10, Red                                                                                           | 5      |  |  |
| g E                                            | 14-16 AWG, Spade Terminal, #10, Blue                                                                                          | 5      |  |  |
| _                                              | 10-12 AWG, Spade Terminal, #10, Yellow                                                                                        | 5      |  |  |
| Butt<br>Connectors                             | 18-22 AWG, Butt Connector, Red                                                                                                | 10     |  |  |
| Butt                                           | 14-16 AWG, Butt Connector, Blue                                                                                               | 10     |  |  |
| <b>"</b> 5                                     | 10-12 AWG, Butt Connector Yellow                                                                                              | 10     |  |  |
| ъs                                             | 18-20 AWG, Female Coupler, 1/4 Tab, Red                                                                                       | 5      |  |  |
| ate<br>ler                                     | 18-20 AWG, Female Coupler, 1/4 Tab, Red<br>14-16 AWG, Female Coupler, 1/4 Tab, Blue<br>18-20 AWG, Male Coupler, 1/4" Tab, Red | 5      |  |  |
| 풀음                                             | 18-20 AWG, Male Coupler, 1/4" Tab, Red                                                                                        | 5      |  |  |
| Insulated<br>Couplers                          | 14-16 AWG, Male Coupler, 1/4" Tab, Blue                                                                                       | 5      |  |  |
|                                                |                                                                                                                               |        |  |  |

# 20 items and 115 pieces:

## 10723 - Proseal Connector Kit with Tool Slot 10719 - Proseal Connector Kit with UT-100Si & Crimper

| 101                   | 13 - 1 103cai Connector Kit With Ci-1            | 000 | • |
|-----------------------|--------------------------------------------------|-----|---|
|                       | Description                                      | Qty | 1 |
|                       | 18-20 AWG, Ring terminals, Red, #10              | 5   | ı |
| <u>ග</u>              | 14-16 AWG, Ring Terminals, Blue, #8              | 5   | ı |
| و ۾<br>ع              | 14-16 AWG, Ring Terminals, Blue, #10             | 5   | ı |
| Ring<br>rminals       | 14-16 AWG, Ring Terminals, Blue, 1/4" Stud       | 5   | ı |
| 卢                     | 14-16 AWG, Ring Terminals, Blue, 3/8" Stud       | 5   | ı |
|                       | 10-12 AWG, Ring Terminals, Yellow, #10 Stud      | 5   | ı |
|                       | 10-12 AWG, Ring Terminals, Yellow, 3/8" Stud     | 5   | ı |
| ors                   | 18-20 AWG, Butt Connector, Red                   | 10  | 1 |
| # š                   | 14-16 AWG, Butt Connectors, Blue                 | 10  | ı |
| Butt<br>Connectors    | 10-12 AWG, Butt Connectors, Yellow               | 10  | l |
| ρņ                    | 14-16 AWG, Slip-On Connectors, Blue, .250 Female | 5   | l |
| late                  | 14-16 AWG, Slip-On Connectors, Blue, .250 Male   | 5   | ı |
| Insulated<br>Couplers | , ,                                              |     |   |