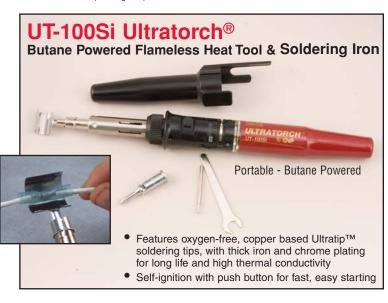

#### 10066 - Multiseal Connector Kit with Tool Slot 10068 - Multiseal Connector Kit with UT-100Si & Crimper

|                           | o managear connector the with c                                                                                                                                                                                                                                     |                        |
|---------------------------|---------------------------------------------------------------------------------------------------------------------------------------------------------------------------------------------------------------------------------------------------------------------|------------------------|
| Ring<br>Terminals         | Description 18-22 AWG, Ring Terminal, #10 Stud, Red 14-16 AWG, Ring Terminal, #8 Stud, Blue 14-16 AWG, Ring Terminal, #10 Stud, Blue 14-16 AWG, Ring Terminal, 1/4" Stud, Blue 14-16 AWG, Ring Terminal, 3/8" Stud. Blue 10-12 AWG, Ring Terminal, #10 Stud, Yellow | <b>Qty</b> 5 5 5 5 5 5 |
| <b>Butt</b><br>Connectors | 18-22 AWG, Butt Connector, Red<br>14-16 AWG, Butt Connector, Blue<br>10-12 AWG, Butt Connector Yellow<br>10-12 AWG, Butt Connector Yellow                                                                                                                           | 10<br>10<br>10<br>10   |
| Insulated<br>Couplers     | 18-20 AWG, Female Coupler, 1/4 Tab, Red<br>14-16 AWG, Female Coupler, 1/4 Tab, Blue<br>18-20 AWG, Male Coupler, 1/4" Tab, Red<br>14-16 AWG, Male Coupler, 1/4" Tab, Blue                                                                                            | 5<br>5<br>5<br>5       |

## 10723 - Proseal Connector Kit with Tool Slot 10719 - Proseal Connector Kit with UT-100Si & Crimper

| 101                   | 13 - 1 103cai Connector Kit With Ci-1            | 000 | • |
|-----------------------|--------------------------------------------------|-----|---|
|                       | Description                                      | Qty | 1 |
|                       | 18-20 AWG, Ring terminals, Red, #10              | 5   | ı |
| <u>ග</u>              | 14-16 AWG, Ring Terminals, Blue, #8              | 5   | ı |
| و ۾<br>ع              | 14-16 AWG, Ring Terminals, Blue, #10             | 5   | ı |
| Ring<br>rminals       | 14-16 AWG, Ring Terminals, Blue, 1/4" Stud       | 5   | ı |
| 卢                     | 14-16 AWG, Ring Terminals, Blue, 3/8" Stud       | 5   | ı |
|                       | 10-12 AWG, Ring Terminals, Yellow, #10 Stud      | 5   | ı |
|                       | 10-12 AWG, Ring Terminals, Yellow, 3/8" Stud     | 5   | ı |
| ors                   | 18-20 AWG, Butt Connector, Red                   | 10  | 1 |
| # š                   | 14-16 AWG, Butt Connectors, Blue                 | 10  | ı |
| Butt<br>Connectors    | 10-12 AWG, Butt Connectors, Yellow               | 10  | l |
| ρņ                    | 14-16 AWG, Slip-On Connectors, Blue, .250 Female | 5   | l |
| late                  | 14-16 AWG, Slip-On Connectors, Blue, .250 Male   | 5   | ı |
| Insulated<br>Couplers | , ,                                              |     |   |