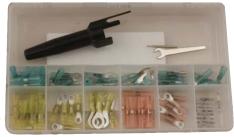

### 10067 Multiseal Connector Kit

|                           | Description                                 | Otty        |
|---------------------------|---------------------------------------------|-------------|
|                           | 18-20 AWG, Ring Terminal, #6 Stud, Red      | Qty<br>5    |
|                           | 18-20 AWG, Ring Terminal, #10 Stud, Red     | 5           |
| "                         | 14-16 AWG, Ring Terminal, #10 Stud, Blue    | 5           |
| عق                        | 14-16 AWG, Ring Terminal, 1/4" Stud, Blue   | 5           |
| Ring                      | 14-16 AWG, Ring Terminal, 3/8" Stud, Blue   | 5           |
| Ring<br>Ferminals         | 10-12 AWG, Ring Terminal, #10" Stud, Yellow | 5           |
|                           | 10-12 AWG, Ring Terminal, 1/4" Stud, Yellow | 5<br>5<br>5 |
|                           | 10-12 AWG, Ring Terminal, 3/8" Stud, Yellow | 5           |
|                           | 10-12 AWG, Ring Terminal, 1/2" Stud, Yellow | 5           |
| Spade<br>Terminals        | 18-20 AWG, Spade Terminal, #10, Red         | 5           |
| m ad                      | 14-16 AWG, Spade Terminal, #10, Blue        | 5<br>5      |
| ς, Έ                      | 10-12 AWG, Spade Terminal, #10, Yellow      | 5           |
| ည                         | 22-24 AWG, Butt Connector, Clear            | 5           |
| <b>Butt</b><br>Connectors | 18-20 AWG, Butt Connector, Red              | 10          |
| E E                       | 14-16 AWG, Butt Connector Blue              | 15          |
| ರ                         | 10-12 AWG, Butt Connector Yellow            | 10          |
| ъs                        | 18-20 AWG, Female Coupler, 1/4 Tab, Red     | 5           |
| Insulated<br>Couplers     | 14-16 AWG, Female Coupler, 1/4 Tab, Blue    | 5<br>5      |
| ᆵ                         | 18-20 AWG, Male Coupler, 1/4" Tab, Red      |             |
| ပိဋိ                      | 14-16 AWG, Male Coupler, 1/4" Tab, Blue     | 5           |
|                           | 1                                           |             |

#### 10066 - Multiseal Connector Kit with Tool Slot 10068 - Multiseal Connector Kit with UT-100Si & Crimper

|                           | o managear connector the with c                                                                                                                                                                                                                                     |                        |
|---------------------------|---------------------------------------------------------------------------------------------------------------------------------------------------------------------------------------------------------------------------------------------------------------------|------------------------|
| Ring<br>Terminals         | Description 18-22 AWG, Ring Terminal, #10 Stud, Red 14-16 AWG, Ring Terminal, #8 Stud, Blue 14-16 AWG, Ring Terminal, #10 Stud, Blue 14-16 AWG, Ring Terminal, 1/4" Stud, Blue 14-16 AWG, Ring Terminal, 3/8" Stud. Blue 10-12 AWG, Ring Terminal, #10 Stud, Yellow | <b>Qty</b> 5 5 5 5 5 5 |
| <b>Butt</b><br>Connectors | 18-22 AWG, Butt Connector, Red<br>14-16 AWG, Butt Connector, Blue<br>10-12 AWG, Butt Connector Yellow<br>10-12 AWG, Butt Connector Yellow                                                                                                                           | 10<br>10<br>10<br>10   |
| Insulated<br>Couplers     | 18-20 AWG, Female Coupler, 1/4 Tab, Red<br>14-16 AWG, Female Coupler, 1/4 Tab, Blue<br>18-20 AWG, Male Coupler, 1/4" Tab, Red<br>14-16 AWG, Male Coupler, 1/4" Tab, Blue                                                                                            | 5<br>5<br>5<br>5       |

# 10600 Assortment Proseal Connector Kit

| Today / today timont i roday of milostor i tit |                                                                                                                               |        |  |  |
|------------------------------------------------|-------------------------------------------------------------------------------------------------------------------------------|--------|--|--|
|                                                | Description                                                                                                                   | Qty    |  |  |
|                                                | 18-20 AWG, Ring Terminal, #6 Stud, Red                                                                                        | 5      |  |  |
|                                                | 18-22 AWG, Ring Terminal, #10 Stud, Red                                                                                       | 5      |  |  |
| <u> </u>                                       | 14-16 AWG, Ring Terminal, #8 Stud, Blue                                                                                       | 5      |  |  |
| Ring                                           | 14-16 AWG, Ring Terminal, #10 Stud, Blue                                                                                      | 5      |  |  |
| Ring<br>Terminals                              | 14-16 AWG, Ring Terminal, 1/4" Stud, Blue                                                                                     | 5      |  |  |
| <u> </u>                                       | 14-16 AWG, Ring Terminal, 3/8" Stud. Blue                                                                                     | 5<br>5 |  |  |
|                                                | 10-12 AWG, Ring Terminal, #8 Stud, Yellow<br>10-12 AWG, Ring Terminal, #10 Stud, Yellow                                       | 5<br>5 |  |  |
|                                                | 10-12 AWG, Ring Terminal, 1/4" Stud, Yellow                                                                                   | 5<br>5 |  |  |
|                                                | 10-12 AWG, Ring Terminal, 3/8" Stud, Yellow                                                                                   | 5      |  |  |
| $\vdash$                                       | , 0 , ,                                                                                                                       |        |  |  |
| Spade<br>Terminals                             | 18-20 AWG, Spade Terminal, #10, Red                                                                                           | 5      |  |  |
| g E                                            | 14-16 AWG, Spade Terminal, #10, Blue                                                                                          | 5      |  |  |
| _                                              | 10-12 AWG, Spade Terminal, #10, Yellow                                                                                        | 5      |  |  |
| Butt<br>Connectors                             | 18-22 AWG, Butt Connector, Red                                                                                                | 10     |  |  |
| Butt                                           | 14-16 AWG, Butt Connector, Blue                                                                                               | 10     |  |  |
| <b>"</b> 5                                     | 10-12 AWG, Butt Connector Yellow                                                                                              | 10     |  |  |
| ъs                                             | 18-20 AWG, Female Coupler, 1/4 Tab, Red                                                                                       | 5      |  |  |
| ate<br>ler                                     | 18-20 AWG, Female Coupler, 1/4 Tab, Red<br>14-16 AWG, Female Coupler, 1/4 Tab, Blue<br>18-20 AWG, Male Coupler, 1/4" Tab, Red | 5      |  |  |
| 풀음                                             | 18-20 AWG, Male Coupler, 1/4" Tab, Red                                                                                        | 5      |  |  |
| Insulated<br>Couplers                          | 14-16 AWG, Male Coupler, 1/4" Tab, Blue                                                                                       | 5      |  |  |
|                                                |                                                                                                                               |        |  |  |

## 10723 - Proseal Connector Kit with Tool Slot 10719 - Proseal Connector Kit with UT-100Si & Crimper

| 101                   | 13 - 1 103cai Connector Kit With Ci-1            | 000 | • |
|-----------------------|--------------------------------------------------|-----|---|
|                       | Description                                      | Qty | 1 |
|                       | 18-20 AWG, Ring terminals, Red, #10              | 5   | ı |
| <u>ග</u>              | 14-16 AWG, Ring Terminals, Blue, #8              | 5   | ı |
| و ۾<br>ع              | 14-16 AWG, Ring Terminals, Blue, #10             | 5   | ı |
| Ring<br>rminals       | 14-16 AWG, Ring Terminals, Blue, 1/4" Stud       | 5   | ı |
| 卢                     | 14-16 AWG, Ring Terminals, Blue, 3/8" Stud       | 5   | ı |
|                       | 10-12 AWG, Ring Terminals, Yellow, #10 Stud      | 5   | ı |
|                       | 10-12 AWG, Ring Terminals, Yellow, 3/8" Stud     | 5   | ı |
| ors                   | 18-20 AWG, Butt Connector, Red                   | 10  | 1 |
| # š                   | 14-16 AWG, Butt Connectors, Blue                 | 10  | ı |
| Butt<br>Connectors    | 10-12 AWG, Butt Connectors, Yellow               | 10  | l |
| ρņ                    | 14-16 AWG, Slip-On Connectors, Blue, .250 Female | 5   | l |
| late                  | 14-16 AWG, Slip-On Connectors, Blue, .250 Male   | 5   | ı |
| Insulated<br>Couplers | , ,                                              |     |   |