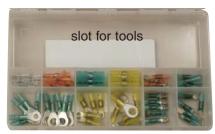

#### 10066 - Multiseal Connector Kit with Tool Slot 10068 - Multiseal Connector Kit with UT-100Si & Crimper

|                           | o managear connector the with c                                                                                                                                                                                                                                     |                        |
|---------------------------|---------------------------------------------------------------------------------------------------------------------------------------------------------------------------------------------------------------------------------------------------------------------|------------------------|
| Ring<br>Terminals         | Description 18-22 AWG, Ring Terminal, #10 Stud, Red 14-16 AWG, Ring Terminal, #8 Stud, Blue 14-16 AWG, Ring Terminal, #10 Stud, Blue 14-16 AWG, Ring Terminal, 1/4" Stud, Blue 14-16 AWG, Ring Terminal, 3/8" Stud. Blue 10-12 AWG, Ring Terminal, #10 Stud, Yellow | <b>Qty</b> 5 5 5 5 5 5 |
| <b>Butt</b><br>Connectors | 18-22 AWG, Butt Connector, Red<br>14-16 AWG, Butt Connector, Blue<br>10-12 AWG, Butt Connector Yellow<br>10-12 AWG, Butt Connector Yellow                                                                                                                           | 10<br>10<br>10<br>10   |
| Insulated<br>Couplers     | 18-20 AWG, Female Coupler, 1/4 Tab, Red<br>14-16 AWG, Female Coupler, 1/4 Tab, Blue<br>18-20 AWG, Male Coupler, 1/4" Tab, Red<br>14-16 AWG, Male Coupler, 1/4" Tab, Blue                                                                                            | 5<br>5<br>5<br>5       |

## 10723 - Proseal Connector Kit with Tool Slot 10719 - Proseal Connector Kit with UT-100Si & Crimper

| 101                   | 13 - 1 103cai Connector Kit With Ci-1            | 000 | • |
|-----------------------|--------------------------------------------------|-----|---|
|                       | Description                                      | Qty | 1 |
|                       | 18-20 AWG, Ring terminals, Red, #10              | 5   | ı |
| <u>ග</u>              | 14-16 AWG, Ring Terminals, Blue, #8              | 5   | ı |
| و ۾<br>ع              | 14-16 AWG, Ring Terminals, Blue, #10             | 5   | ı |
| Ring<br>rminals       | 14-16 AWG, Ring Terminals, Blue, 1/4" Stud       | 5   | ı |
| 卢                     | 14-16 AWG, Ring Terminals, Blue, 3/8" Stud       | 5   | ı |
|                       | 10-12 AWG, Ring Terminals, Yellow, #10 Stud      | 5   | ı |
|                       | 10-12 AWG, Ring Terminals, Yellow, 3/8" Stud     | 5   | ı |
| ors                   | 18-20 AWG, Butt Connector, Red                   | 10  | 1 |
| # š                   | 14-16 AWG, Butt Connectors, Blue                 | 10  | ı |
| Butt<br>Connectors    | 10-12 AWG, Butt Connectors, Yellow               | 10  | l |
| ρņ                    | 14-16 AWG, Slip-On Connectors, Blue, .250 Female | 5   | l |
| late                  | 14-16 AWG, Slip-On Connectors, Blue, .250 Male   | 5   | ı |
| Insulated<br>Couplers | , ,                                              |     |   |