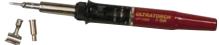

# 20 items and 120 pieces:

 Strip the wires 3/8" and slide the wires into the connector.

and connector.

Apply Heat to the connector until tubing recovers and the solder flows. Allow the connector to cool.

 Strip wires 3/8" and slide the connector over one of the wires. Separate the wire strands.

Intermingle the wire strands and slide the connector over the joined wires.

Apply Heat to the connector until tubing recovers and solder flows. Allow the connector to cool.