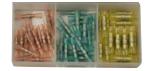

# **Crimp - Solder - Seal**

2. Crimp the wire strands

10058 - Multiseal Butt Splice Connector Minipack

| ıs   | Description                                                                                           | Qty |
|------|-------------------------------------------------------------------------------------------------------|-----|
| ⊭೪೮  | 18-20 AWG, Butt Connector, Red                                                                        | 20  |
| B e  | 14-16 AWG, Butt Connector, Blue                                                                       | 20  |
| _ co | 18-20 AWG, Butt Connector, Red<br>14-16 AWG, Butt Connector, Blue<br>10-12 AWG, Butt Connector Yellow | 10  |

# 3 items & 50 pieces:

### 10067 Multiseal Connector Kit

|                           | Description                                 | Otty        |
|---------------------------|---------------------------------------------|-------------|
|                           | 18-20 AWG, Ring Terminal, #6 Stud, Red      | Qty<br>5    |
|                           | 18-20 AWG, Ring Terminal, #10 Stud, Red     | 5           |
| "                         | 14-16 AWG, Ring Terminal, #10 Stud, Blue    | 5           |
| عق                        | 14-16 AWG, Ring Terminal, 1/4" Stud, Blue   | 5           |
| Ring                      | 14-16 AWG, Ring Terminal, 3/8" Stud, Blue   | 5           |
| Ring<br>Ferminals         | 10-12 AWG, Ring Terminal, #10" Stud, Yellow | 5           |
|                           | 10-12 AWG, Ring Terminal, 1/4" Stud, Yellow | 5<br>5<br>5 |
|                           | 10-12 AWG, Ring Terminal, 3/8" Stud, Yellow | 5           |
|                           | 10-12 AWG, Ring Terminal, 1/2" Stud, Yellow | 5           |
| Spade<br>Terminals        | 18-20 AWG, Spade Terminal, #10, Red         | 5           |
| m ad                      | 14-16 AWG, Spade Terminal, #10, Blue        | 5<br>5      |
| ς, Έ                      | 10-12 AWG, Spade Terminal, #10, Yellow      | 5           |
| ည                         | 22-24 AWG, Butt Connector, Clear            | 5           |
| <b>Butt</b><br>Connectors | 18-20 AWG, Butt Connector, Red              | 10          |
| E E                       | 14-16 AWG, Butt Connector Blue              | 15          |
| ರ                         | 10-12 AWG, Butt Connector Yellow            | 10          |
| ъs                        | 18-20 AWG, Female Coupler, 1/4 Tab, Red     | 5           |
| Insulated<br>Couplers     | 14-16 AWG, Female Coupler, 1/4 Tab, Blue    | 5<br>5      |
| ᆵ                         | 18-20 AWG, Male Coupler, 1/4" Tab, Red      |             |
| ပိဋိ                      | 14-16 AWG, Male Coupler, 1/4" Tab, Blue     | 5           |
|                           | 1                                           |             |

# 10056 - Solderseal Butt Splice Connector Minipack

| ý  | Description                      | Qty |
|----|----------------------------------|-----|
| □₽ | 22-24 AWG, Butt Connector, Red   | 10  |
| 불일 | 18-20 AWG, Butt Connector, Red   | 15  |
|    |                                  | 15  |
| ပိ | 10-12 AWG, Butt Connector Yellow | 15  |

# 4 items & 55 pieces:

## 10724 - Solderseal Connector Kit

|                       | Description                                                                                  | Qty      |
|-----------------------|----------------------------------------------------------------------------------------------|----------|
|                       | 18-20 AWG, Ring Terminals, Red, #6 Stud                                                      | 5        |
|                       | 18-20 AWG, Ring Terminals, Red, #8                                                           | 5<br>5   |
|                       | 18-20 AWG, Ring terminals, Red, #10                                                          | 5        |
|                       | 18-20 AWG, Ring Terminals, Red, 1/4"                                                         | 5        |
| <u> </u>              | 114-16 AWG, Ring Terminals, Blue, #8                                                         | 5        |
| Ring<br>Terminals     | 14-16 AWG, Ring Terminals, Blue, #10                                                         | 5        |
| E.=                   | 14-16 AWG, Ring Terminals, Blue, 1/4"                                                        | 5        |
| -                     | 14-16 AWG, Ring Terminals, Blue, 3/8" Stud                                                   | 5        |
|                       | 10-12 AWG, Ring Terminals, Yellow, #10 Stud                                                  | 5        |
|                       | 10-12 AWG, Ring Terminals, Yellow, 1/4" Stud                                                 | 55555555 |
|                       | 10-12 AWG, Ring Terminals, Yellow, 3/8" Stud<br>10-12 AWG, Ring Terminals, Yellow, 1/2" Stud | 5<br>5   |
| ш                     | 10-12 AWG, hing ferminals, fellow, 1/2 Stud                                                  |          |
| Spade<br>Ferminals    | 18-20 AWG, Spade Terminals, Red, #10                                                         | 5        |
| Spade                 | 14-16 AWG, Spade Terminals, Blue, #10 Stud                                                   | 5        |
| P P                   | 10-12 AWG, Spade Terminals, Yellow, #10 Stud                                                 | 5        |
| হ                     | 22-24 AWG, Butt Connectors, Clear                                                            | 5        |
| 불용                    | 18-20 AWG, Butt Connectors, Red                                                              | 10       |
| Butt                  | 14-16 AWG, Butt Connectors, Blue                                                             | 10       |
| Butt<br>Connectors    | 10-12 AWG, Butt Connectors, Yellow                                                           | 5        |
|                       | 18-20 AWG, Slip-On Connectors, Red, .250 Female                                              | 5        |
| Insulated<br>Couplers | 18-20 AWG, Slip-On Connectors, Red, .250 Male                                                | 5        |
| 투혈                    | 14-16 AWG, Slip-On Connectors, Blue, .250 Female                                             |          |
| S S                   | 14-16 AWG, Slip-On Connectors, Blue, .250 Male                                               | 5        |
| -°                    | 10-12 AWG, Slip-On Connectors, Yellow, .250 Fema                                             |          |
|                       | 10-12 AWG, Slip-On Connectors, Yellow, .250 Male                                             | 5        |