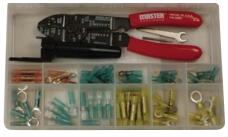

# 10600 Assortment Proseal Connector Kit

| Today / today timont i roday of milostor i tit |                                                                                                                               |        |  |  |
|------------------------------------------------|-------------------------------------------------------------------------------------------------------------------------------|--------|--|--|
|                                                | Description                                                                                                                   | Qty    |  |  |
|                                                | 18-20 AWG, Ring Terminal, #6 Stud, Red                                                                                        | 5      |  |  |
|                                                | 18-22 AWG, Ring Terminal, #10 Stud, Red                                                                                       | 5      |  |  |
| <u> </u>                                       | 14-16 AWG, Ring Terminal, #8 Stud, Blue                                                                                       | 5      |  |  |
| Ring                                           | 14-16 AWG, Ring Terminal, #10 Stud, Blue                                                                                      | 5      |  |  |
| Ring<br>Terminals                              | 14-16 AWG, Ring Terminal, 1/4" Stud, Blue                                                                                     | 5      |  |  |
| <u> </u>                                       | 14-16 AWG, Ring Terminal, 3/8" Stud. Blue                                                                                     | 5<br>5 |  |  |
|                                                | 10-12 AWG, Ring Terminal, #8 Stud, Yellow<br>10-12 AWG, Ring Terminal, #10 Stud, Yellow                                       | 5<br>5 |  |  |
|                                                | 10-12 AWG, Ring Terminal, 1/4" Stud, Yellow                                                                                   | 5<br>5 |  |  |
|                                                | 10-12 AWG, Ring Terminal, 3/8" Stud, Yellow                                                                                   | 5      |  |  |
| $\vdash$                                       | , 0 , ,                                                                                                                       |        |  |  |
| Spade<br>Terminals                             | 18-20 AWG, Spade Terminal, #10, Red                                                                                           | 5      |  |  |
| g E                                            | 14-16 AWG, Spade Terminal, #10, Blue                                                                                          | 5      |  |  |
| _                                              | 10-12 AWG, Spade Terminal, #10, Yellow                                                                                        | 5      |  |  |
| Butt<br>Connectors                             | 18-22 AWG, Butt Connector, Red                                                                                                | 10     |  |  |
| Butt                                           | 14-16 AWG, Butt Connector, Blue                                                                                               | 10     |  |  |
| <b>"</b> 5                                     | 10-12 AWG, Butt Connector Yellow                                                                                              | 10     |  |  |
| ъs                                             | 18-20 AWG, Female Coupler, 1/4 Tab, Red                                                                                       | 5      |  |  |
| ate<br>ler                                     | 18-20 AWG, Female Coupler, 1/4 Tab, Red<br>14-16 AWG, Female Coupler, 1/4 Tab, Blue<br>18-20 AWG, Male Coupler, 1/4" Tab, Red | 5      |  |  |
| 풀음                                             | 18-20 AWG, Male Coupler, 1/4" Tab, Red                                                                                        | 5      |  |  |
| Insulated<br>Couplers                          | 14-16 AWG, Male Coupler, 1/4" Tab, Blue                                                                                       | 5      |  |  |
|                                                |                                                                                                                               |        |  |  |

# 20 items and 115 pieces: