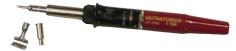

#### 10066 - Multiseal Connector Kit with Tool Slot 10068 - Multiseal Connector Kit with UT-100Si & Crimper

|                           | o managear connector the with c                                                                                                                                                                                                                                     |                        |
|---------------------------|---------------------------------------------------------------------------------------------------------------------------------------------------------------------------------------------------------------------------------------------------------------------|------------------------|
| Ring<br>Terminals         | Description 18-22 AWG, Ring Terminal, #10 Stud, Red 14-16 AWG, Ring Terminal, #8 Stud, Blue 14-16 AWG, Ring Terminal, #10 Stud, Blue 14-16 AWG, Ring Terminal, 1/4" Stud, Blue 14-16 AWG, Ring Terminal, 3/8" Stud. Blue 10-12 AWG, Ring Terminal, #10 Stud, Yellow | <b>Qty</b> 5 5 5 5 5 5 |
| <b>Butt</b><br>Connectors | 18-22 AWG, Butt Connector, Red<br>14-16 AWG, Butt Connector, Blue<br>10-12 AWG, Butt Connector Yellow<br>10-12 AWG, Butt Connector Yellow                                                                                                                           | 10<br>10<br>10<br>10   |
| Insulated<br>Couplers     | 18-20 AWG, Female Coupler, 1/4 Tab, Red<br>14-16 AWG, Female Coupler, 1/4 Tab, Blue<br>18-20 AWG, Male Coupler, 1/4" Tab, Red<br>14-16 AWG, Male Coupler, 1/4" Tab, Blue                                                                                            | 5<br>5<br>5<br>5       |

## 10723 - Proseal Connector Kit with Tool Slot 10719 - Proseal Connector Kit with UT-100Si & Crimper

| 101                   | 13 - 1 103cai Connector Kit With Ci-1            | 000 | • |
|-----------------------|--------------------------------------------------|-----|---|
|                       | Description                                      | Qty | 1 |
|                       | 18-20 AWG, Ring terminals, Red, #10              | 5   | ı |
| <u>ග</u>              | 14-16 AWG, Ring Terminals, Blue, #8              | 5   | ı |
| و ۾<br>ع              | 14-16 AWG, Ring Terminals, Blue, #10             | 5   | ı |
| Ring<br>rminals       | 14-16 AWG, Ring Terminals, Blue, 1/4" Stud       | 5   | ı |
| 卢                     | 14-16 AWG, Ring Terminals, Blue, 3/8" Stud       | 5   | ı |
|                       | 10-12 AWG, Ring Terminals, Yellow, #10 Stud      | 5   | ı |
|                       | 10-12 AWG, Ring Terminals, Yellow, 3/8" Stud     | 5   | ı |
| ors                   | 18-20 AWG, Butt Connector, Red                   | 10  | 1 |
| # š                   | 14-16 AWG, Butt Connectors, Blue                 | 10  | ı |
| Butt<br>Connectors    | 10-12 AWG, Butt Connectors, Yellow               | 10  | l |
| ρņ                    | 14-16 AWG, Slip-On Connectors, Blue, .250 Female | 5   | l |
| late                  | 14-16 AWG, Slip-On Connectors, Blue, .250 Male   | 5   | ı |
| Insulated<br>Couplers | , ,                                              |     |   |