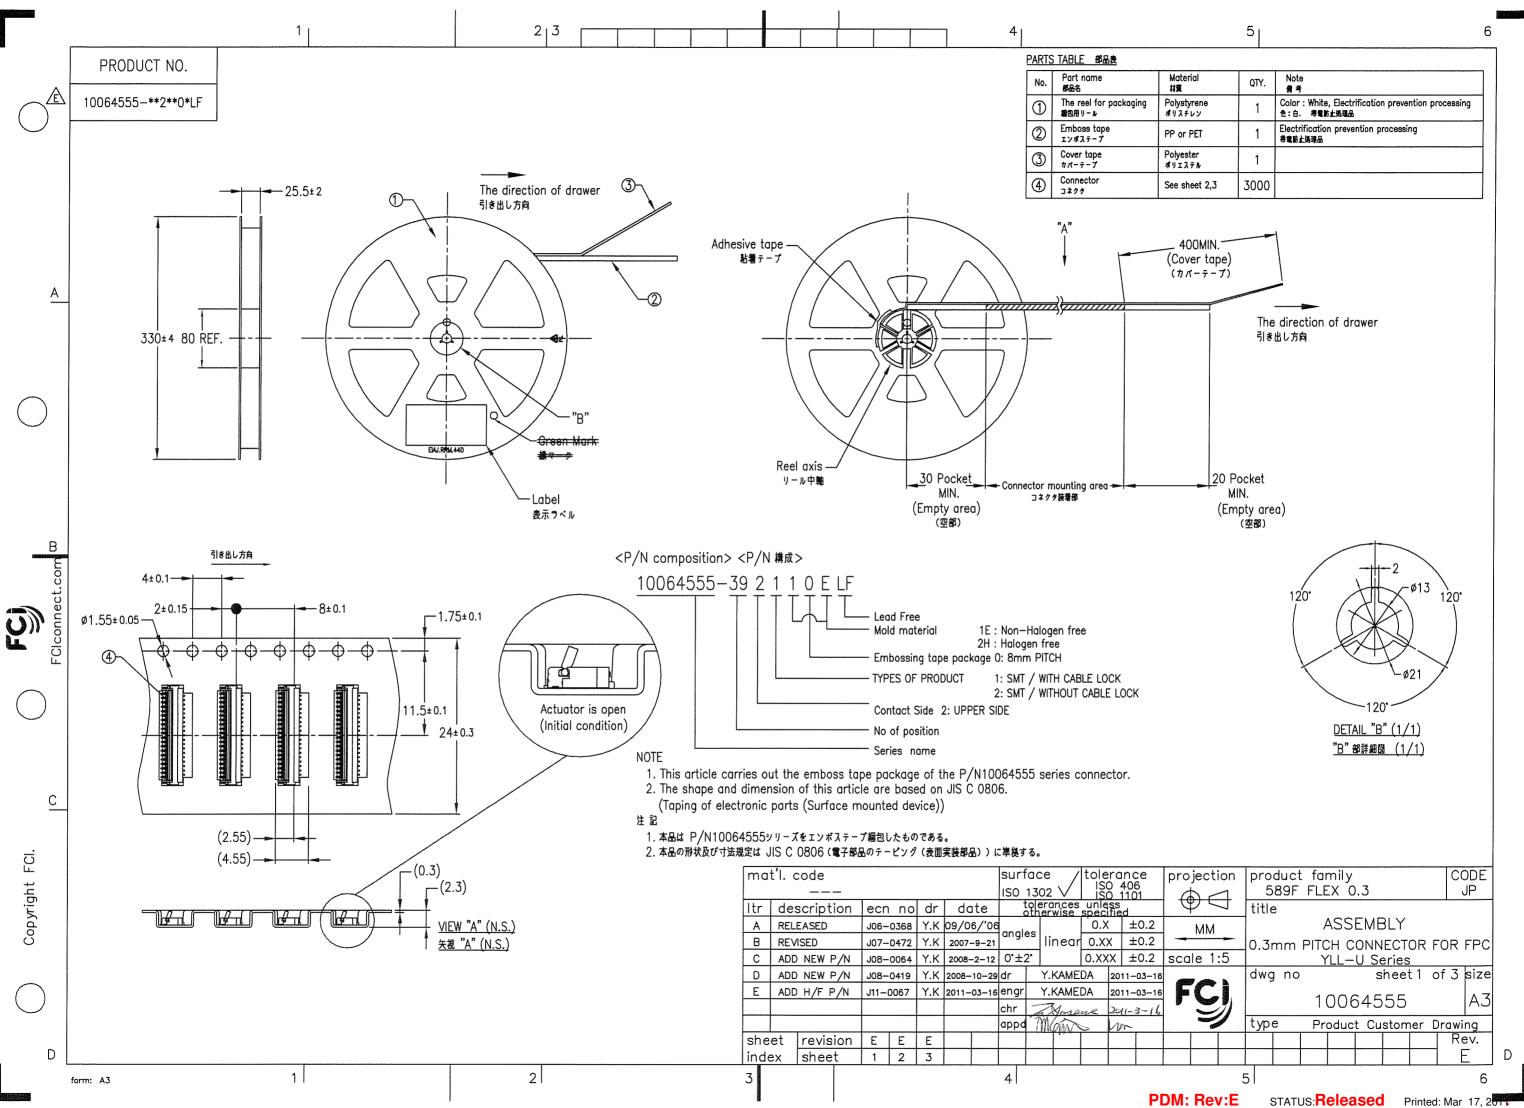

| laterial<br>開算      | QTY. | Note<br>۾ 축                                                          |
|---------------------|------|----------------------------------------------------------------------|
| olystyrene<br>リスチレン | 1    | Color : White, Electrification prevention processing<br>色:白、 希賓防止処理品 |
| P or PET            | 1    | Electrification prevention processing<br>希望的上级理品                     |
| olyester<br>リエステル   | 1    |                                                                      |
| e sheet 2,3         | 3000 |                                                                      |