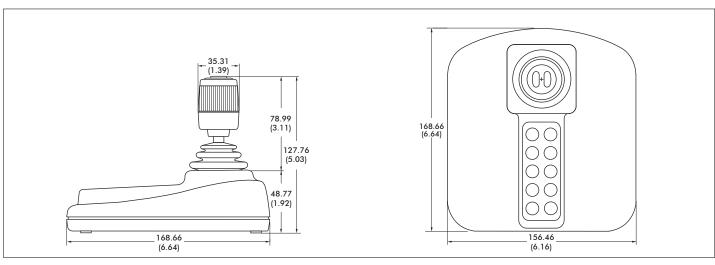

## NOTES:

Dimensions are in mm/(inch).

To order the IP Desktop please refer to Part Number 100-650.

Note: The company reserves the right to change specifications without notice.