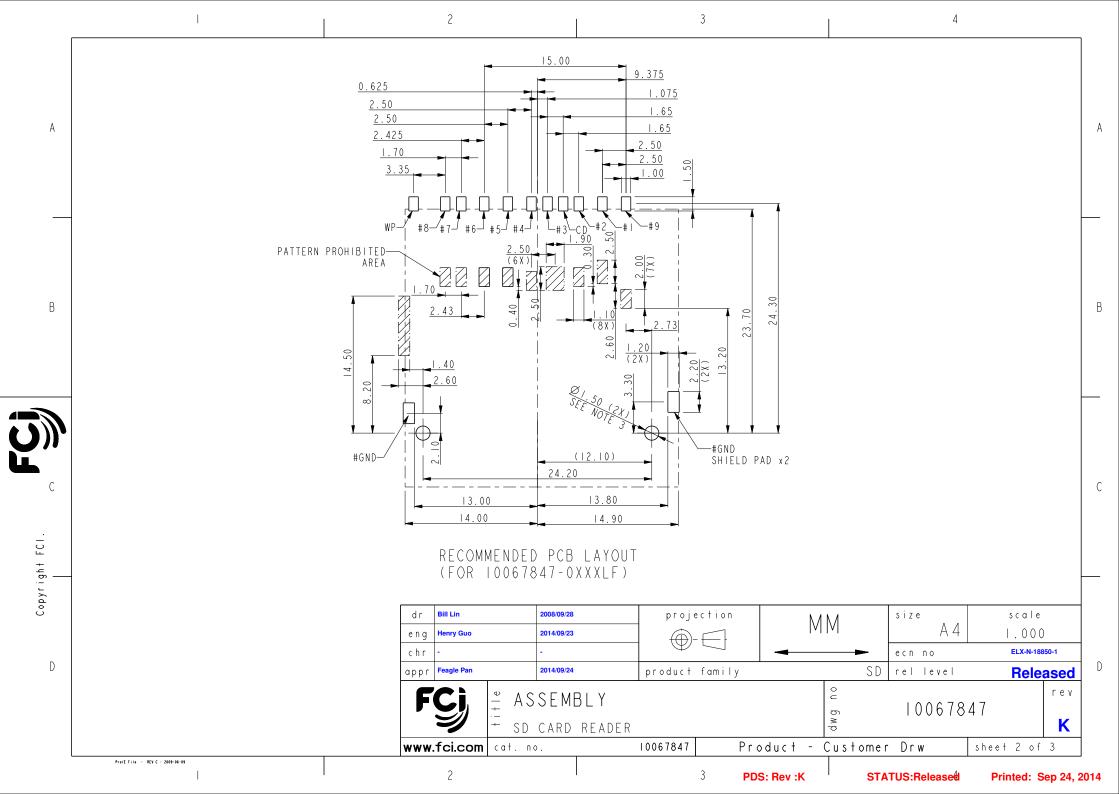

|             | 2 3 4                                                                                                                                                                                                                                                                                                                                                                                                                                                                                                                                                                                                                                                                                                                                                                                                                                                                                                                                                                                                                                                                                                                                                                                                                                                          |   |
|-------------|----------------------------------------------------------------------------------------------------------------------------------------------------------------------------------------------------------------------------------------------------------------------------------------------------------------------------------------------------------------------------------------------------------------------------------------------------------------------------------------------------------------------------------------------------------------------------------------------------------------------------------------------------------------------------------------------------------------------------------------------------------------------------------------------------------------------------------------------------------------------------------------------------------------------------------------------------------------------------------------------------------------------------------------------------------------------------------------------------------------------------------------------------------------------------------------------------------------------------------------------------------------|---|
| A           | NOTES:<br>I.MATERIAL<br>HOUSING : HIGH TEMPERATURE THERMOPLASTIC RESIN.<br>CONTACT : COPPER ALLOY<br>SHIELD : STAINLESS.<br>2 PLATING:<br>CONTACT : 50u" NICKEL UNDERPLATED ALL OVER.<br>IODU" MATTE TIN ON SOLDER TAIL AREA.<br>GOLD PLATED ON CONTAT AREA (SEE CONTACT PLATING IN NOTE 3).<br>3 PART NUMBER DESCRIPTION:<br>BOLD PLATED ON CONTAT AREA (SEE CONTACT PLATING IN NOTE 3).<br>BOLD PLATED ON CONTAT AREA (SEE CONTACT PLATING IN NOTE 3).<br>HON ASSIGNMENT<br>NO. DESCRIPTION<br>#1 CD/DAT3<br>#2 CMD<br>#3 VSS<br>#3 VSS<br>#4 VDD<br>#5 CLK<br>#6 VSS                                                                                                                                                                                                                                                                                                                                                                                                                                                                                                                                                                                                                                                                                        | A |
| В           | 3. PART NUMBER DESCRIPTION:<br>10067847-X X X X<br>LF: LEAD FREE<br>PACKING<br>R : TAPE & REEL<br>T : TRAY PACKAGING<br>CONTACT PLATING :<br>1: 50u" Au OVER Ni<br>0: WITH PLASTIC PEG<br>1: WITHOUT PLASTIC PEG<br>BASE HOUSING<br>0: STANDARD TYPE<br>4: CUSTOMIZED TYPE                                                                                                                                                                                                                                                                                                                                                                                                                                                                                                                                                                                                                                                                                                                                                                                                                                                                                                                                                                                     | В |
| Ight FCI.   | 4 MARKING INFORMATION<br>PXXXXXXXXXX<br>V2: UD321 LUBRICANT<br>V3: UD321 LUBRICANT WITH ENGINEERING CHANGE BASED ON PCN09116.<br>PRODUCTION LINE CODE<br>DATE CODE THROUGH 01 TO 31<br>CIRCUIT :<br>WEEK NUMBER 01 THROUGH 53<br>WP GROUND<br>VFAR CODE:<br>MOST RIGHT OF DIGIT OF PRODUCTION.<br>(e.g. 2008=8)<br>MANUFACTURE SITE; I.FOR NANTONG 2 FOR DONGGUAN<br>SOURCE; P FOR CHINA<br>WITHOUT CARD<br>CARD INSERIED<br>CARD INSERIED<br>CARD INSERIED                                                                                                                                                                                                                                                                                                                                                                                                                                                                                                                                                                                                                                                                                                                                                                                                    | C |
| Copyri<br>C | Image: control of child WRITE PROTECT:LOCK WRITE PROTECT:LOCK WRITE PROTECT:UNLOCK   Image: control of child   Image: control of child Image: control of child Image: control of child Image: control of child Image: control of child Image: control of child   Image: control of child Image: control of child Image: control of child Image: control of child Image: control of child Image: control of child Image: control of child Image: control of child Image: control of child Image: control of child Image: control of child Image: control of child Image: control of child Image: control of child Image: control of child Image: control of child Image: control of child Image: control of child Image: control of child Image: control of child Image: control of child Image: control of child Image: control of child Image: control of child Image: control of child Image: control of child Image: control of child Image: control of child Image: control of child Image: control of child Image: control of child Image: control of child Image: control of child Image: control of child Image: contro of child Image: control of chil | D |