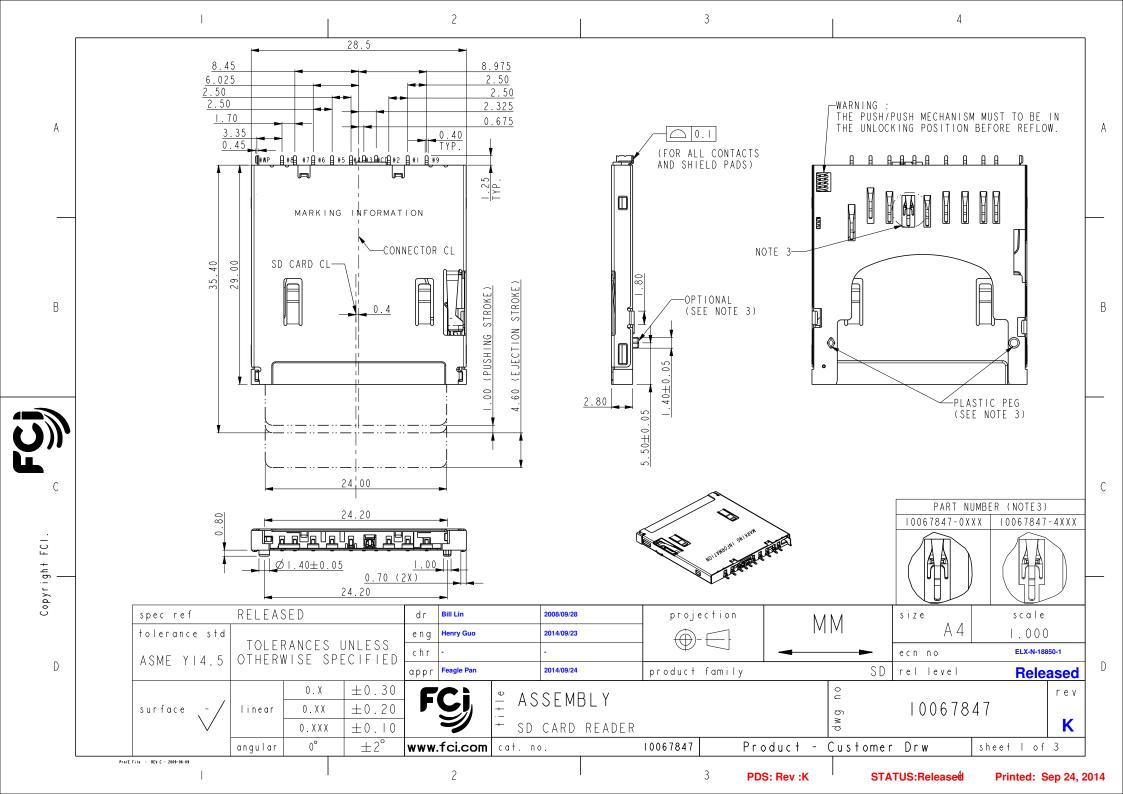

|             | 2 3 4                                                                                                                                                                                                                                                                                                                                                                                                                                                                                                                                                                                                                                                                                                                                                                                                                                                                                                                                                                                                                                                                                                                                                                                                                                                          |   |
|-------------|----------------------------------------------------------------------------------------------------------------------------------------------------------------------------------------------------------------------------------------------------------------------------------------------------------------------------------------------------------------------------------------------------------------------------------------------------------------------------------------------------------------------------------------------------------------------------------------------------------------------------------------------------------------------------------------------------------------------------------------------------------------------------------------------------------------------------------------------------------------------------------------------------------------------------------------------------------------------------------------------------------------------------------------------------------------------------------------------------------------------------------------------------------------------------------------------------------------------------------------------------------------|---|
| A           | NOTES:<br>I.MATERIAL<br>HOUSING : HIGH TEMPERATURE THERMOPLASTIC RESIN.<br>CONTACT : COPPER ALLOY<br>SHIELD : STAINLESS.<br>2 PLATING:<br>CONTACT : 50u" NICKEL UNDERPLATED ALL OVER.<br>IODU" MATTE TIN ON SOLDER TAIL AREA.<br>GOLD PLATED ON CONTAT AREA (SEE CONTACT PLATING IN NOTE 3).<br>3 PART NUMBER DESCRIPTION:<br>BOLD PLATED ON CONTAT AREA (SEE CONTACT PLATING IN NOTE 3).<br>BOLD PLATED ON CONTAT AREA (SEE CONTACT PLATING IN NOTE 3).<br>HON ASSIGNMENT<br>NO. DESCRIPTION<br>#1 CD/DAT3<br>#2 CMD<br>#3 VSS<br>#3 VSS<br>#4 VDD<br>#5 CLK<br>#6 VSS                                                                                                                                                                                                                                                                                                                                                                                                                                                                                                                                                                                                                                                                                        | A |
| В           | 3. PART NUMBER DESCRIPTION:<br>10067847-X X X X<br>LF: LEAD FREE<br>PACKING<br>R : TAPE & REEL<br>T : TRAY PACKAGING<br>CONTACT PLATING :<br>1: 50u" Au OVER Ni<br>0: WITH PLASTIC PEG<br>1: WITHOUT PLASTIC PEG<br>BASE HOUSING<br>0: STANDARD TYPE<br>4: CUSTOMIZED TYPE                                                                                                                                                                                                                                                                                                                                                                                                                                                                                                                                                                                                                                                                                                                                                                                                                                                                                                                                                                                     | В |
| Ight FCI.   | 4 MARKING INFORMATION<br>PXXXXXXXXXX<br>V2: UD321 LUBRICANT<br>V3: UD321 LUBRICANT WITH ENGINEERING CHANGE BASED ON PCN09116.<br>PRODUCTION LINE CODE<br>DATE CODE THROUGH 01 TO 31<br>CIRCUIT :<br>WEEK NUMBER 01 THROUGH 53<br>WP GROUND<br>VFAR CODE:<br>MOST RIGHT OF DIGIT OF PRODUCTION.<br>(e.g. 2008=8)<br>MANUFACTURE SITE; I.FOR NANTONG 2 FOR DONGGUAN<br>SOURCE; P FOR CHINA<br>WITHOUT CARD<br>CARD INSERIED<br>CARD INSERIED<br>CARD INSERIED                                                                                                                                                                                                                                                                                                                                                                                                                                                                                                                                                                                                                                                                                                                                                                                                    | C |
| Copyri<br>C | Image: control of child WRITE PROTECT:LOCK WRITE PROTECT:LOCK WRITE PROTECT:UNLOCK   Image: control of child   Image: control of child Image: control of child Image: control of child Image: control of child Image: control of child Image: control of child   Image: control of child Image: control of child Image: control of child Image: control of child Image: control of child Image: control of child Image: control of child Image: control of child Image: control of child Image: control of child Image: control of child Image: control of child Image: control of child Image: control of child Image: control of child Image: control of child Image: control of child Image: control of child Image: control of child Image: control of child Image: control of child Image: control of child Image: control of child Image: control of child Image: control of child Image: control of child Image: control of child Image: control of child Image: control of child Image: control of child Image: control of child Image: control of child Image: control of child Image: control of child Image: contro of child Image: control of chil | D |