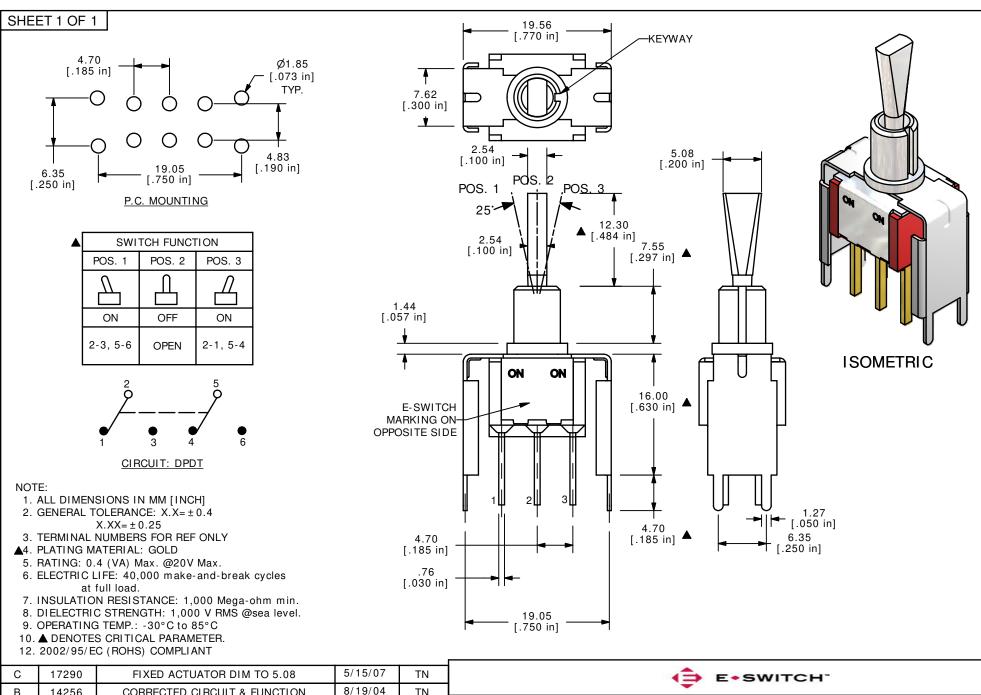

|                                                                                                                 | 17200  | TIMES MOTOMICH SIN TO 0.00   |         | 1114 | (⇒ E•SWIICH            |                |          |         |          |
|-----------------------------------------------------------------------------------------------------------------|--------|------------------------------|---------|------|------------------------|----------------|----------|---------|----------|
| В                                                                                                               | 14256  | CORRECTED CIRCUIT & FUNCTION | 8/19/04 | TN   | <b>▼</b>               |                |          |         |          |
| Α                                                                                                               | 14172  | RELEASED FOR PRODUCTION      | 7/16/04 | TN   | TITLE 100DP3T6B12VS5RE |                |          |         |          |
| REV                                                                                                             | PCR NO | DESCRIPTION                  | DATE    | BY   |                        |                |          |         |          |
| THE INFORMATION CONTAINED IN THIS DOCUMENT IS PROPRIETARY<br>TO E-SWITCH AND IS NOT TO BE COPIED OR TRANSFERRED |        |                              |         |      | SCALE 2:1              | DATE 5/15/2007 | DR<br>TN | T123030 | REV<br>C |