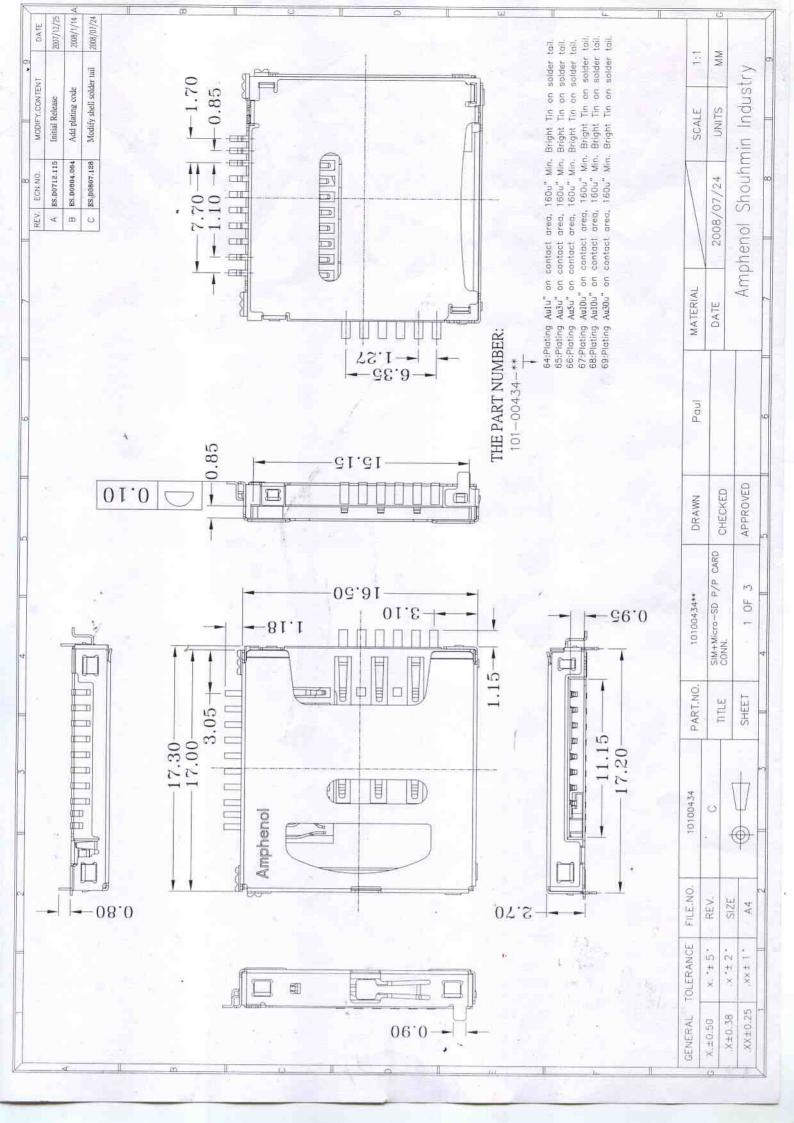

| ì  | 1              | - 60            | 4                | ľ |
|----|----------------|-----------------|------------------|---|
|    | DATE           | 2007/12/25      | 2008/1/14 A      |   |
| o  | MODIFY.CONTENT | Initial Release | Add plating code |   |
| 20 | REV. ECN.NO.   | A BS.D0712.115  | ES.D0804.064     |   |
| ĺ  | REV.           | A               | m                |   |

C7 C3 C5 C5 C1

D

I

TIP

Amphenol

NOTE:

- 1.0 Major Dimension:
- 2.0 MECHANICAL CHARACTERISTICS

SIM pin assignment

Name

#NI4

RST CLK

C2

C3 C4

VCC

C1

- 2.1 Mating cycle: 10000 cycles 3.0 ELECTRICAL CHARACTERISTICS
  - 3.1 Current rating : 0.5 A
    - 3.2
- Operating voltage : 3.3V
- Contact resistance; 40m ohms max. 3.3

Reserved

C2 C6 Reserved

C8

1/0VPP GND

22

- Insulation resistance: 1000M ohms min. at 500 VDC 3.4
  - Dielectric withstanding voltage:250 VAC/1minute 3.5
    - Operating Temperature: -0°C~+55°C 3.6
      - -20°~+65°C Storage Temperature: 3.7
- Operation/Storage humidity: 95% or less
- PRODUCT COMPLIANT TO ROHS DIRECTIVE 2002./95/EC AND ELV 2000./53/EC 3.9