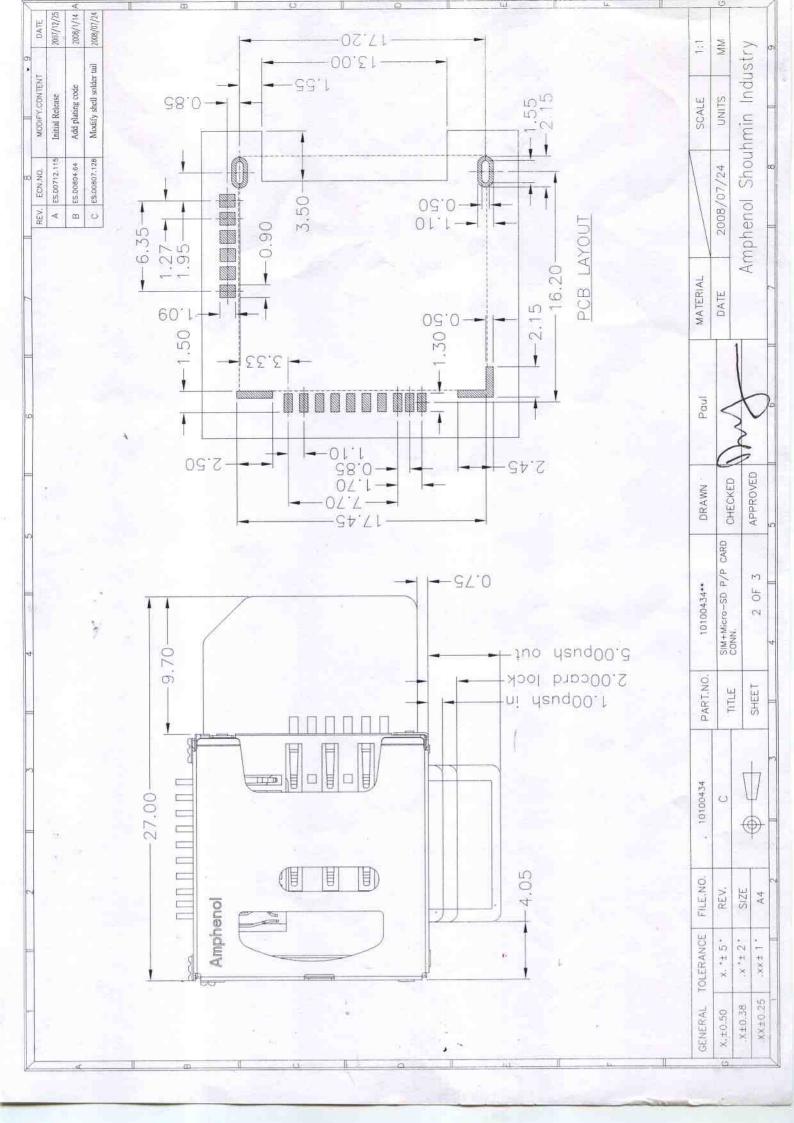

| ì  | 1              | - 60            | 4                | ľ |
|----|----------------|-----------------|------------------|---|
|    | DATE           | 2007/12/25      | 2008/1/14 A      |   |
| o  | MODIFY.CONTENT | Initial Release | Add plating code |   |
| 20 | REV. ECN.NO.   | A BS.D0712.115  | ES.D0804.064     |   |
| ĺ  | REV.           | A               | m                |   |

C7 C3 C5 C5 C1

D

I

TIP

Amphenol

NOTE:

- 1.0 Major Dimension:
- 2.0 MECHANICAL CHARACTERISTICS

SIM pin assignment

Name

#NI4

RST CLK

C2

C3 C4

VCC

C1

- 2.1 Mating cycle: 10000 cycles 3.0 ELECTRICAL CHARACTERISTICS
  - 3.1 Current rating : 0.5 A
    - 3.2
- Operating voltage : 3.3V
- Contact resistance; 40m ohms max. 3.3

Reserved

C2 C6 Reserved

C8

1/0VPP GND

22

- Insulation resistance: 1000M ohms min. at 500 VDC 3.4
  - Dielectric withstanding voltage:250 VAC/1minute 3.5
    - Operating Temperature: -0°C~+55°C 3.6
      - -20°~+65°C Storage Temperature: 3.7
- Operation/Storage humidity: 95% or less
- PRODUCT COMPLIANT TO ROHS DIRECTIVE 2002./95/EC AND ELV 2000./53/EC 3.9