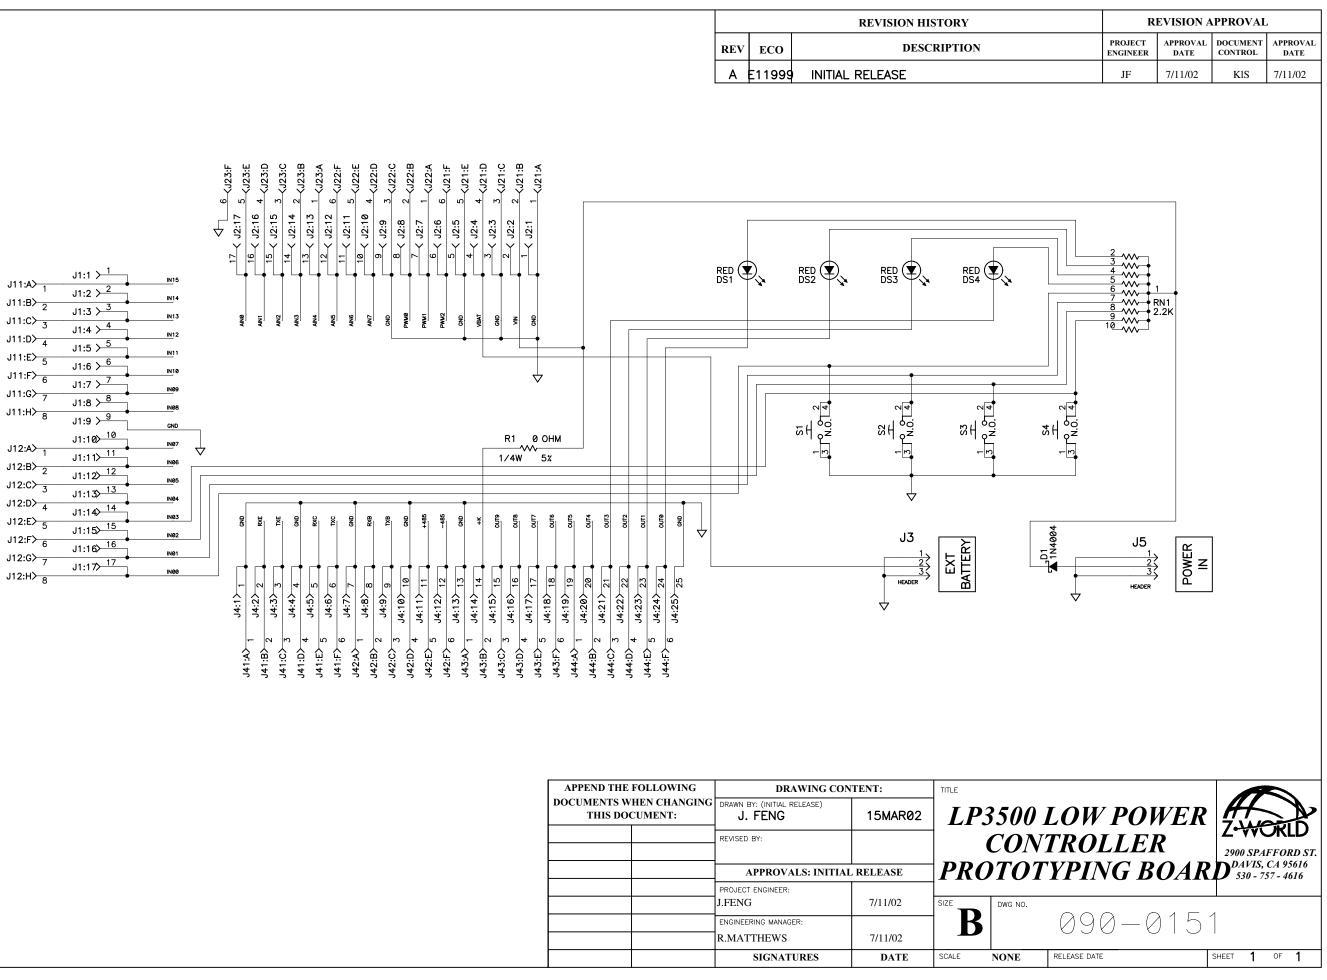

| REVISION HIS    |        |     |  |  |
|-----------------|--------|-----|--|--|
| DESCH           | ECO    | REV |  |  |
| INITIAL RELEASE | E11999 | Α   |  |  |

| APPEND THE FOLLOWING                      | DRAWING CONTENT:                       |         |
|-------------------------------------------|----------------------------------------|---------|
| DOCUMENTS WHEN CHANGING<br>THIS DOCUMENT: | DRAWN BY: (INITIAL RELEASE)<br>J. FENG | 15MAR02 |
|                                           | REVISED BY:                            |         |
|                                           | APPROVALS: INITIAL RELEASE             |         |
|                                           | PROJECT ENGINEER:<br>J.FENG            | 7/11/02 |
|                                           | ENGINEERING MANAGER:<br>R.MATTHEWS     | 7/11/02 |
|                                           | SIGNATURES                             | DATE    |