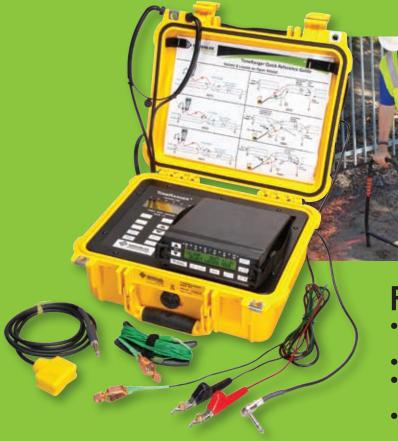

# **FEATURES**

- Helps maintain your network reliability and improve DSL performance.
- Locates faults in aerial, buried and underground cable.
- Not affected by gauge changes, wet sections, load coils and slack loops.
- Low voltage system completely safe for technicians and equipment.
- Works with all types of telecommunications cables, including paper, pulp, and PIC.

### ORDERING INFORMATION

| CAT NO.     | UPC NO. | DESCRIPTION                                       |
|-------------|---------|---------------------------------------------------|
| 10101-50000 | 12734   | TF1A Kit, ToneRanger Aerial                       |
| 10101-51000 | 20206   | TF1ABL Kit, ToneRanger Aerial and Buried          |
| 10101-51100 | 20202   | TF1AP Kit, ToneRanger Aerial with Pair ID         |
| 10101-51200 | 12733   | TF1ABL Kit, ToneRanger Aerial with Buried Wand    |
| 10101-51300 | 12732   | TF1ABL Kit, ToneRanger Aerial with Layup Stick    |
| 10101-51400 | 52019   | TF1ABL Kit, ToneRanger Aerial, Buried and Pair ID |
| 52042471    | 12735   | Transmitter Test Cable                            |