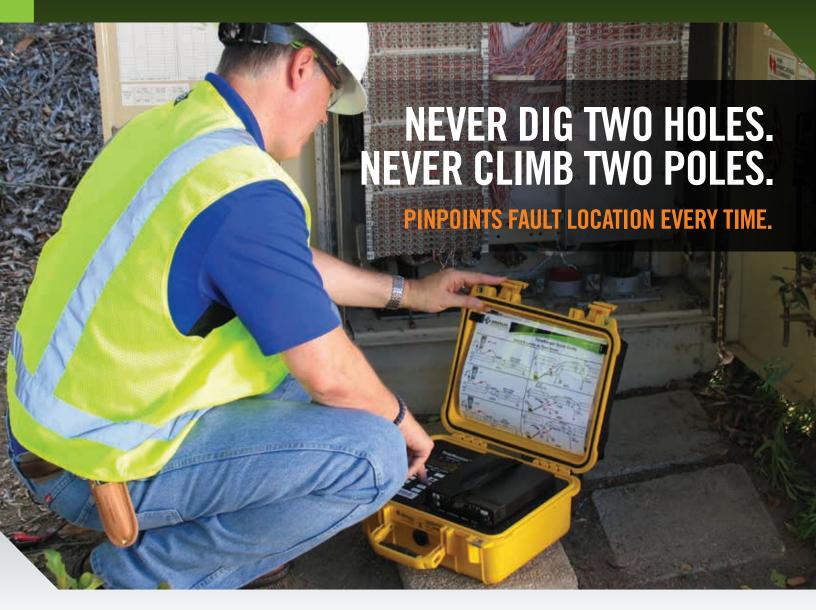

# TF1ABL • TF1AB • TF1A TONERANGER® FAULT LOCATOR

#### FAST.

Simple, three-lead hookup and menu-driven functions for ease of use.

# **ACCURATE.**

The only test set that pinpoints the exact location of open shields and bonds.

#### RELIABLE.

Doesn't interfere with DSL, IPTV, or digital services on adjacent lines.