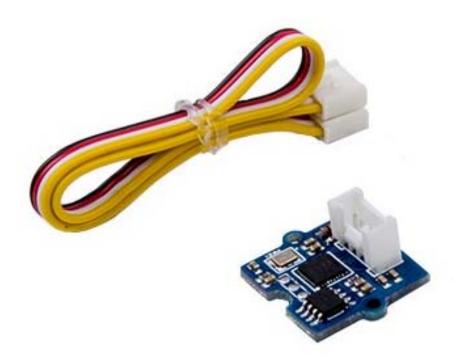

### **Grove - Heelight Sensor**

SKU 101020312

#### Description

Grove – Heelight Sensor is a smart voice sensor that can recognize up tp 500 digital voice commands. It was originally used on the Heelight – a smart colorful bulb that can be controlled by digital sound waves. Now we introduce this sensor into the small and neat Grove modules, allow you to realize smart control in your Arduino – based projects.