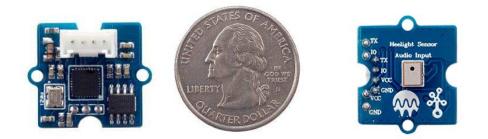

### **Grove - Heelight Sensor**

SKU 101020312

#### Description

Grove – Heelight Sensor is a smart voice sensor that can recognize up tp 500 digital voice commands. It was originally used on the Heelight – a smart colorful bulb that can be controlled by digital sound waves. Now we introduce this sensor into the small and neat Grove modules, allow you to realize smart control in your Arduino – based projects.