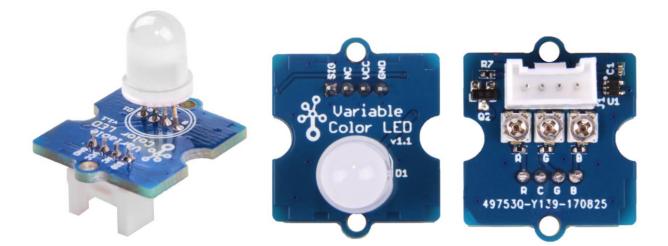

### **Grove - Variable Color LED V1.1**

SKU 101020472

The Grove - Variable Color LED is an RGB LED that can be controlled by both digital and PWM signal, there are three changable resistors on board, with which you can change the color simply and quickly.

This is the V1.1 version of this product, comparing to the <u>first version</u>, we add a logic IC to the new one, so that it can better work with logic DC Jack. However if you don't use a logic DC jack with this RGB LED, there is no difference in using this or the old version. Just get one and start your colorful LED project!