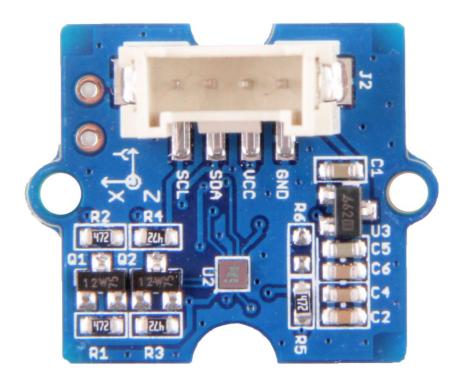

# **Grove - 3-Axis Digital Compass V2**

#### Description

The Grove - 3-Axis Digital Compass is a digital compass sensor based on Bosch BMM150. It allows measurement of the magnatic field in three perpendicular axes and the output can be read out over I2C and SPI interface, perfectly suitable for 3-Axis mobile applications.

This is the second generation of Grove - 3-Axis Digital Compass, comparing to the first version, this version can perfectly match the demanding requirements of all 3-Axis applications while the price is almost half of the first version, very cost effective.