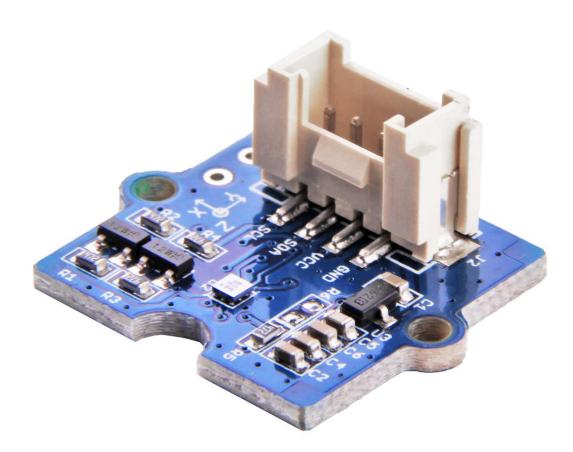

# **Grove - 3-Axis Digital Compass V2**

#### Description

The Grove - 3-Axis Digital Compass is a digital compass sensor based on Bosch BMM150. It allows measurement of the magnatic field in three perpendicular axes and the output can be read out over I2C and SPI interface, perfectly suitable for 3-Axis mobile applications.

This is the second generation of Grove - 3-Axis Digital Compass, comparing to the first version, this version can perfectly match the demanding requirements of all 3-Axis applications while the price is almost half of the first version, very cost effective.