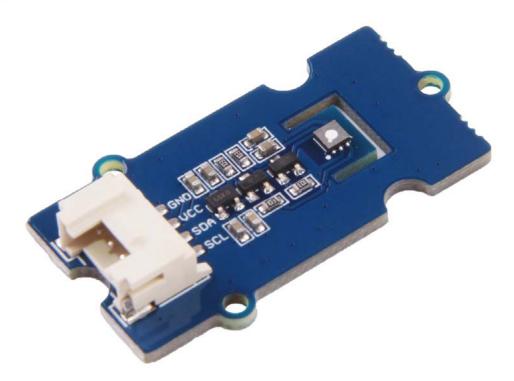

# GROVE - VOC AND ECO2 GAS SENSOR (SGP30)

SKU 101020512

### Description

The Grove-VOC and eCO2 Gas Sensor-SGP30 is an air quality detection sensor. This grove module is based on SGP30, we provide TVOC(Total Volatile Organic Compounds) and CO2eq output for this module.