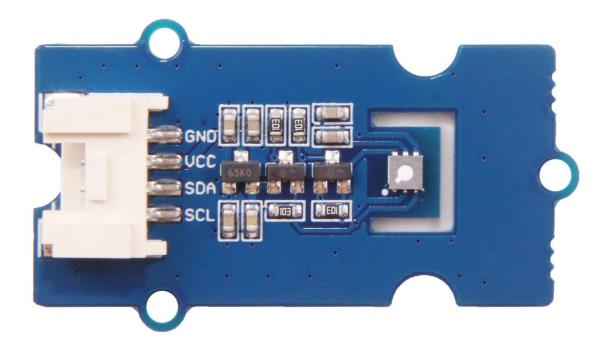

# GROVE - VOC AND ECO2 GAS SENSOR (SGP30)

SKU 101020512

### Description

The Grove-VOC and eCO2 Gas Sensor-SGP30 is an air quality detection sensor. This grove module is based on SGP30, we provide TVOC(Total Volatile Organic Compounds) and CO2eq output for this module.