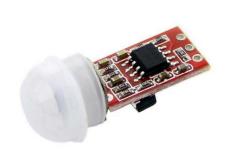

Mini PIR Motion Sensor Module

SKU: 101100001

(images/product/Mini PIR Motion Sensor Module.jpg)

### Description

This is a mini passive infrared sensor that it can sense movement of people, animals, or other objects. It features high sensitivity and instant reaction, commonly be used in burglar alarms and automatically-activated lighting systems.

### Specification:

- Input voltage: DC 5-9V
- Quiescent current: < 55uA
- Detecting angle: < 100degree

- Detecting distance: approx.7m/23 feet
- Level output voltage: 3V/high, 0V/low
- Trigger signal: 0V/low
- Holding time: 2s
- Operating temperature: -10-40 $^{\circ}\!\mathrm{C}$
- Dimensions: 28 x 13 x 13mm