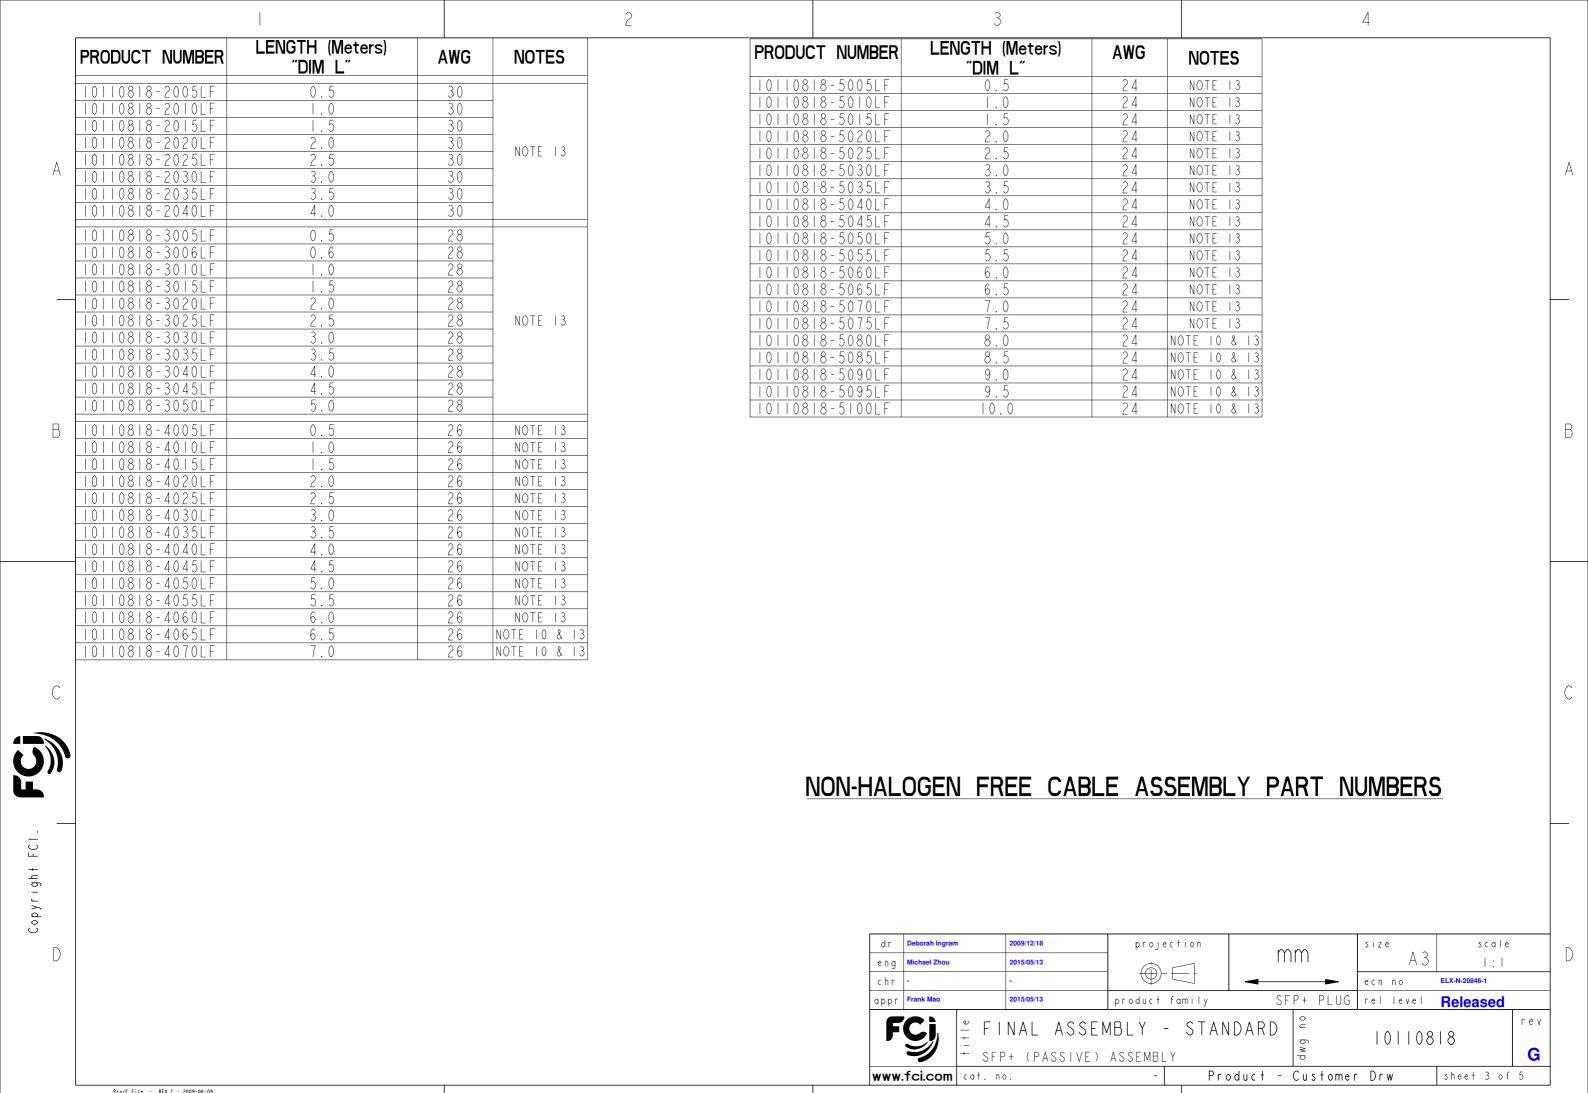

| WIRING LIST (SEE NOTE 5) |        |          |        |          |        |
|--------------------------|--------|----------|--------|----------|--------|
| END P1                   |        |          | END P2 |          |        |
| POSITION                 | SYMBOL |          |        | POSITION | SYMBOL |
| 12                       | RD-    | <b>→</b> | ·}     | 19       | TD-    |
| 13                       | RD+    | <b>→</b> | .)     | 18       | TD+    |
| 18                       | TD+    |          | JE     | 13       | RD+    |
| 19                       | TD-    |          | J      | 12       | RD-    |