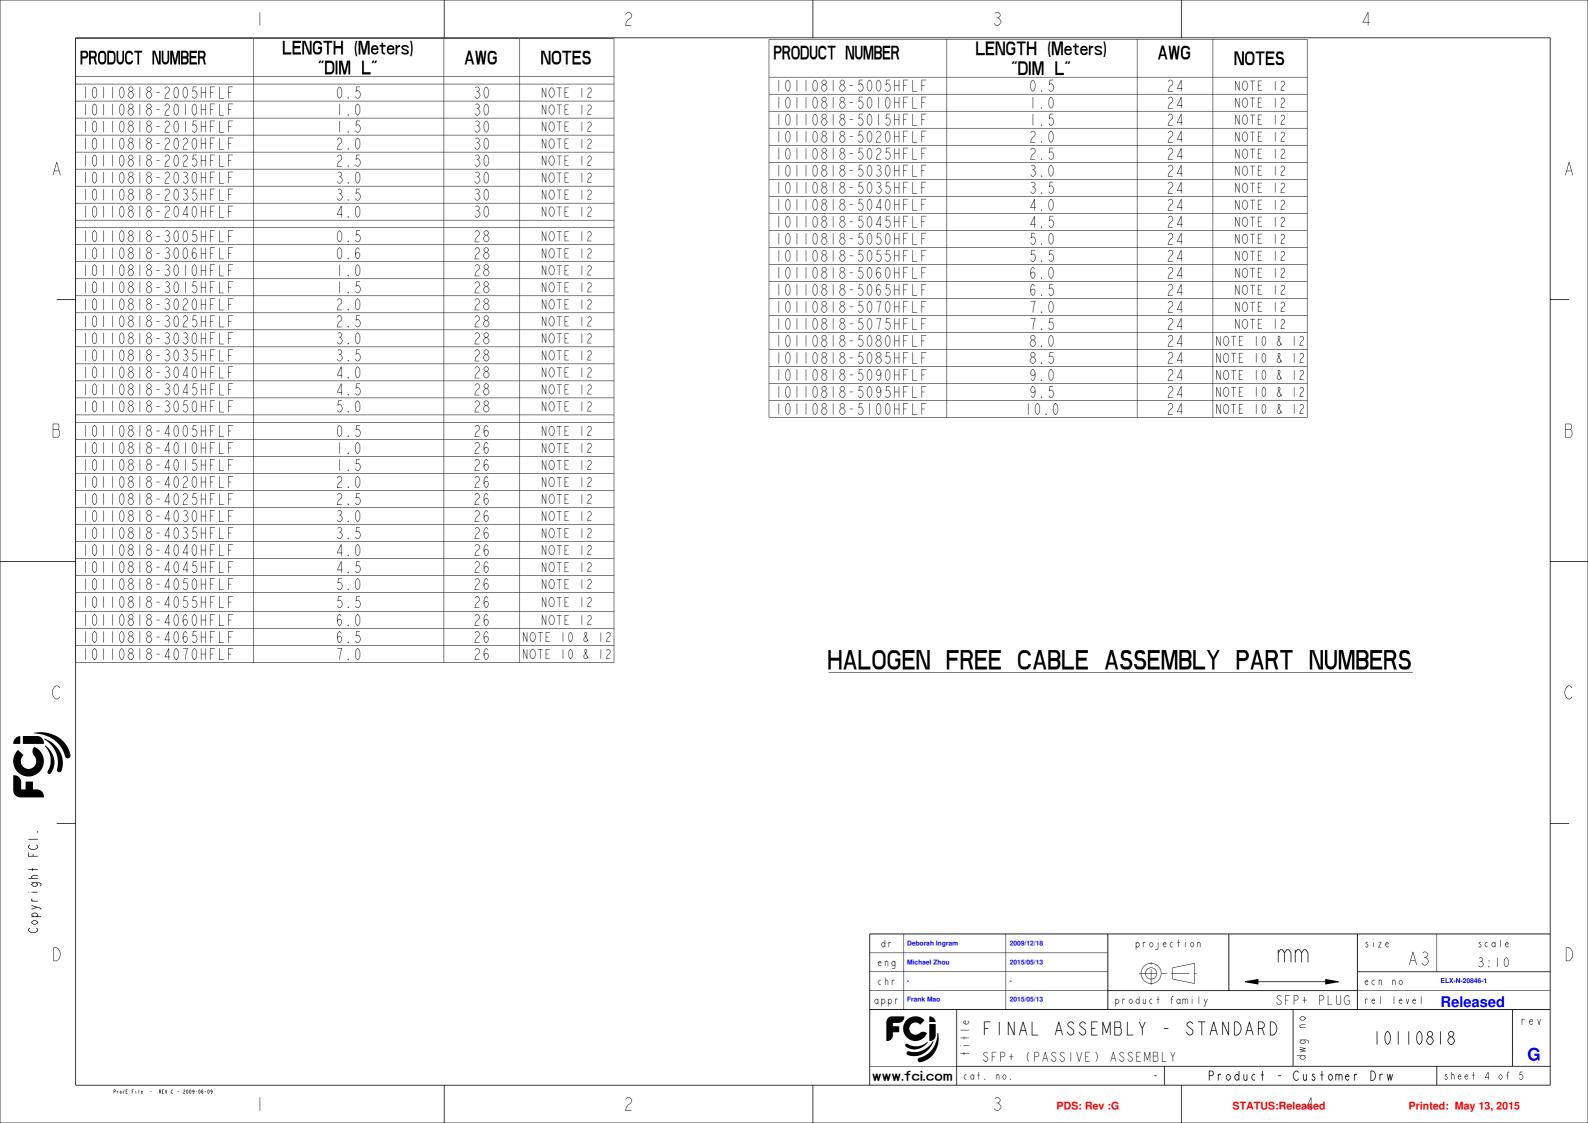

| WIRING LIST (SEE NOTE 5) |        |          |        |          |        |
|--------------------------|--------|----------|--------|----------|--------|
| END P1                   |        |          | END P2 |          |        |
| POSITION                 | SYMBOL |          |        | POSITION | SYMBOL |
| 12                       | RD-    | <b>→</b> | ·}     | 19       | TD-    |
| 13                       | RD+    | <b>→</b> | .)     | 18       | TD+    |
| 18                       | TD+    |          | JE     | 13       | RD+    |
| 19                       | TD-    |          | J      | 12       | RD-    |