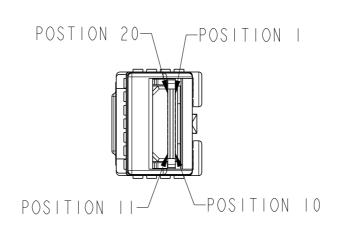

| WIRING LIST (SEE NOTE 5) |        |          |        |          |        |
|--------------------------|--------|----------|--------|----------|--------|
| END P1                   |        |          | END P2 |          |        |
| POSITION                 | SYMBOL |          |        | POSITION | SYMBOL |
| 12                       | RD-    | <b>→</b> | ·}     | 19       | TD-    |
| 13                       | RD+    | <b>→</b> | .)     | 18       | TD+    |
| 18                       | TD+    |          | JE     | 13       | RD+    |
| 19                       | TD-    |          | J      | 12       | RD-    |

3

LOW SPEED SIGNALS P1 & P2 END P1 POSITION SYMBOL VeeT  $\mathsf{TX}_{\mathsf{F}}\mathsf{ault}$ Tx\_Disable MOD\_DEF(2) MOD\_DEF(I) MOD\_DEF(0) RateSelect LOS VeeR 10 VeeR VeeR | 4 VeeR

VccR

VccT

VeeT

VeeT