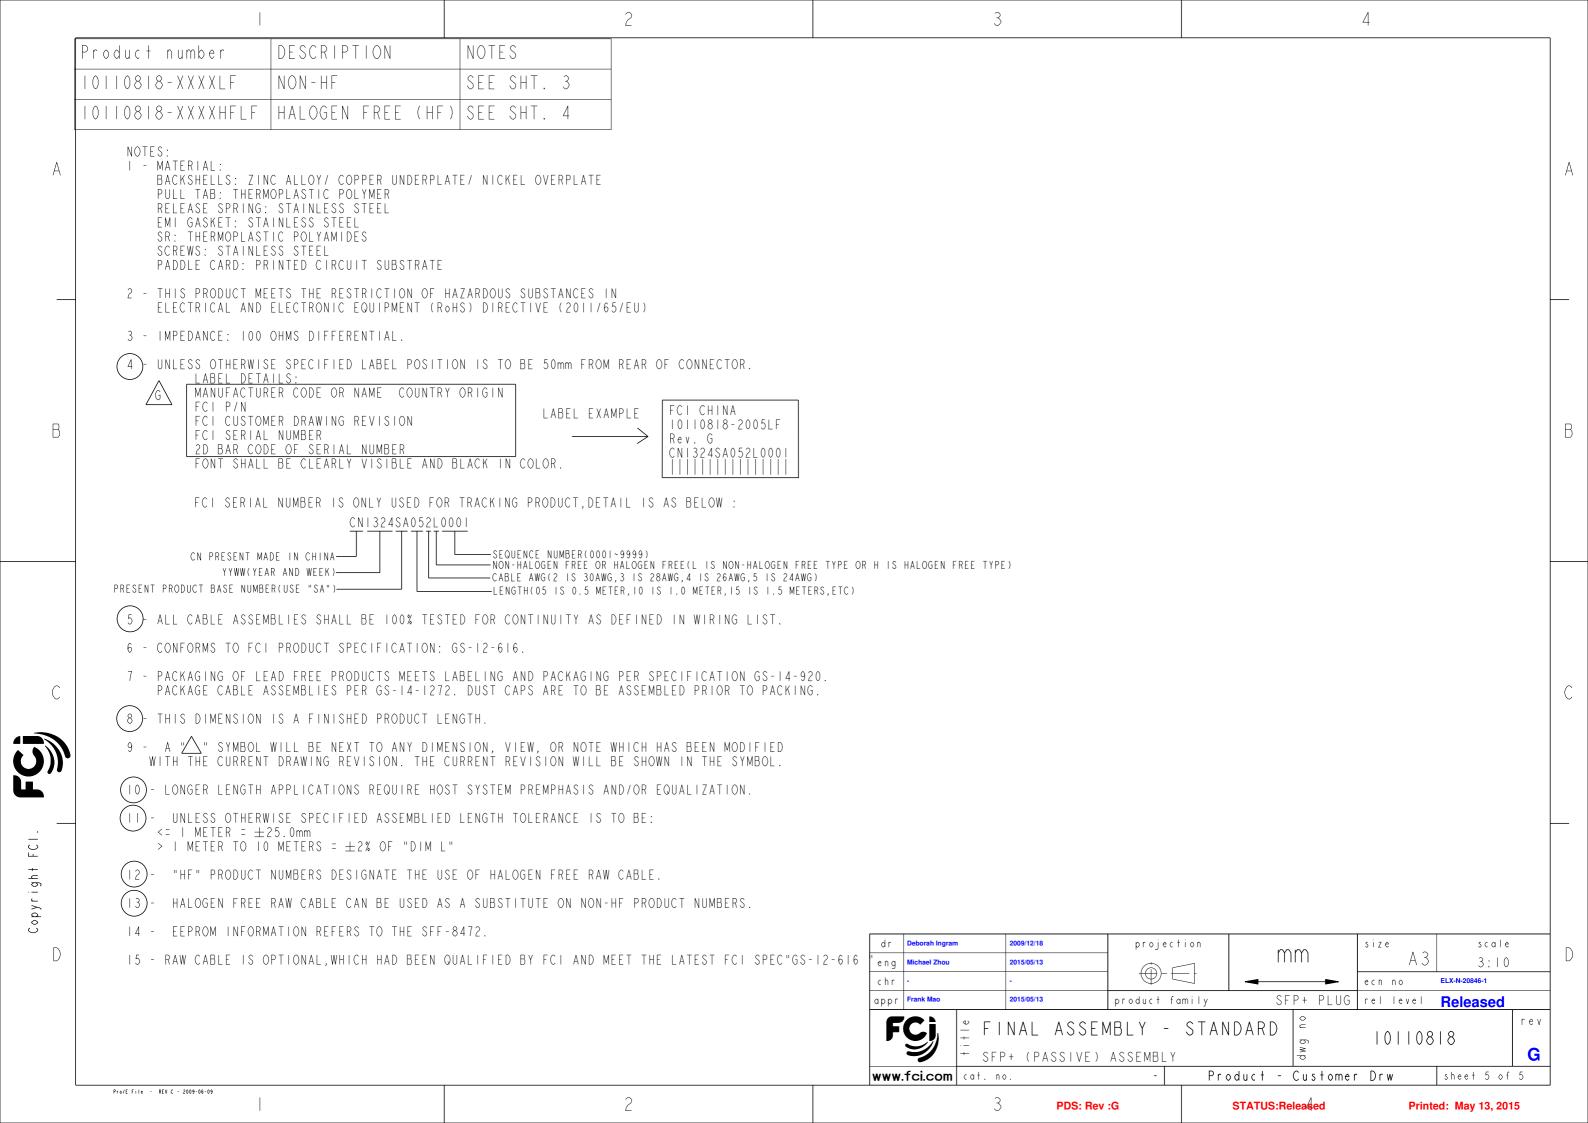

| WIRING LIST (SEE NOTE 5) |        |          |        |          |        |
|--------------------------|--------|----------|--------|----------|--------|
| END P1                   |        |          | END P2 |          |        |
| POSITION                 | SYMBOL |          |        | POSITION | SYMBOL |
| 12                       | RD-    | <b>→</b> | ·}     | 19       | TD-    |
| 13                       | RD+    | <b>→</b> | .)     | 18       | TD+    |
| 18                       | TD+    |          | JE     | 13       | RD+    |
| 19                       | TD-    |          | J      | 12       | RD-    |