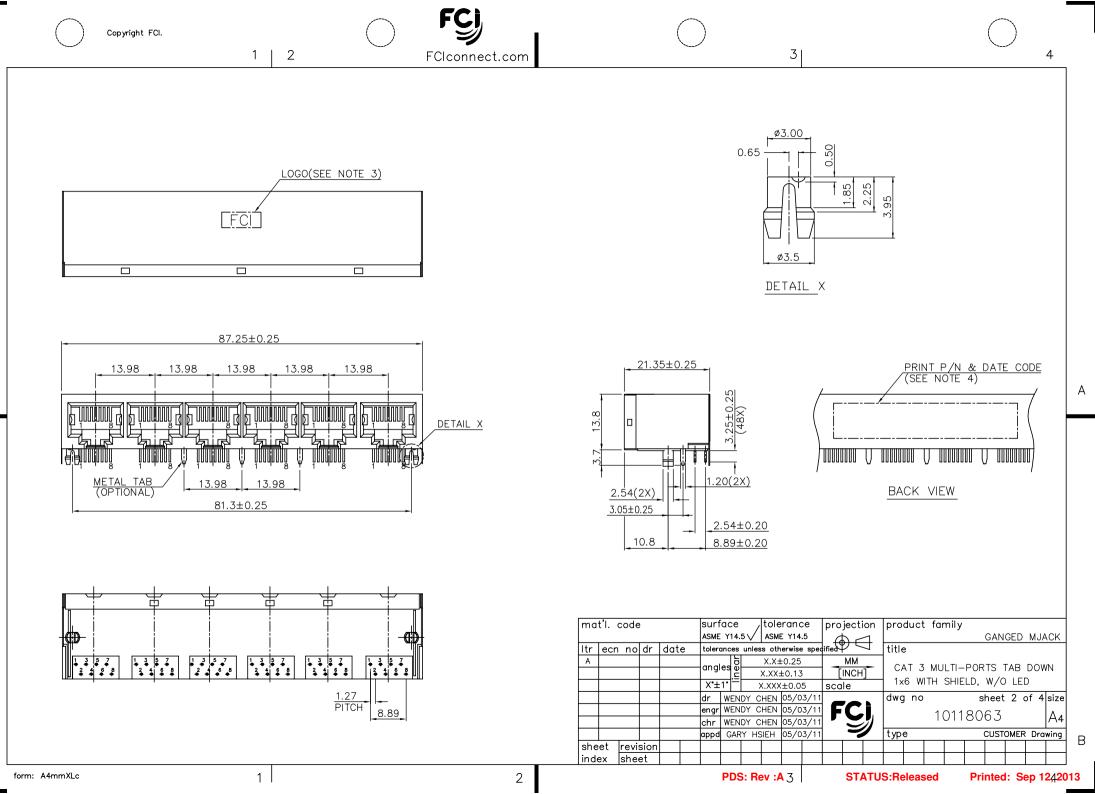

type

title

dwg no

product family

Printed: Sep 1242013

A4

В

GANGED MJACK

sheet 3 of 4 size

CUSTOMER Drawing

CAT 3 MULTI-PORTS TAB DOWN

1x6 WITH SHIELD, W/O LED

10118063

form: A4mmXLc

В