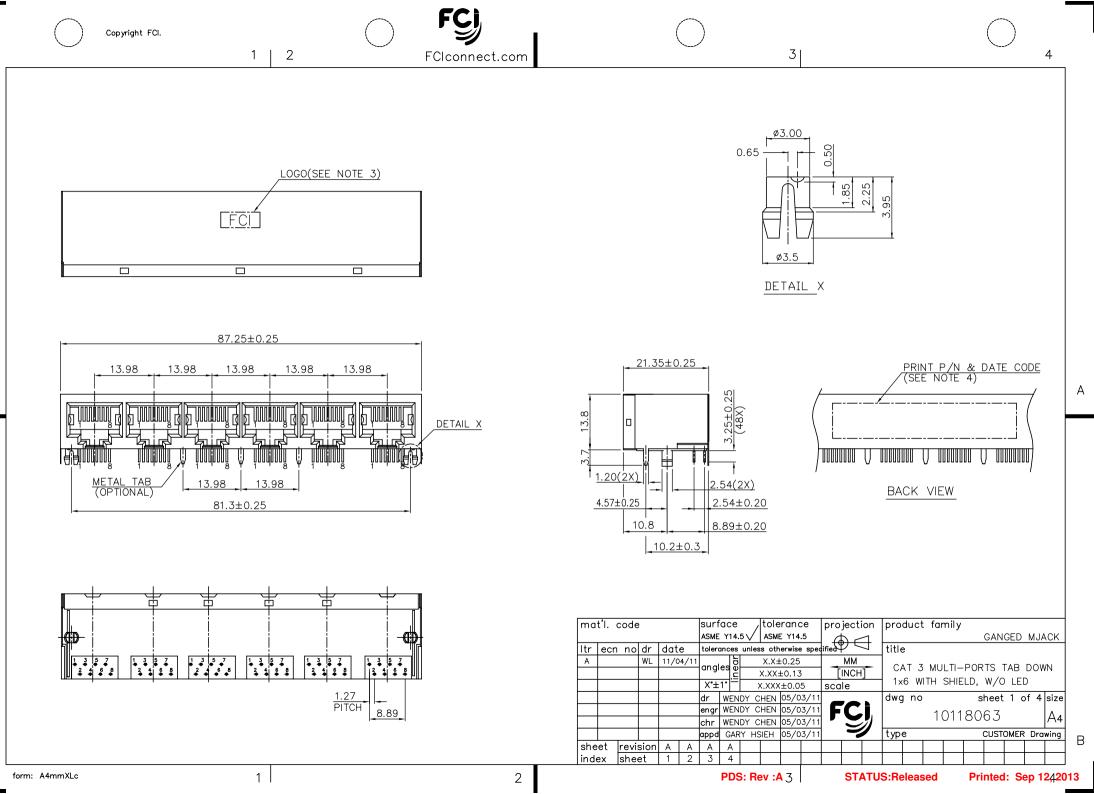

type

title

dwg no

product family

Printed: Sep 1242013

A4

В

GANGED MJACK

sheet 3 of 4 size

CUSTOMER Drawing

CAT 3 MULTI-PORTS TAB DOWN

1x6 WITH SHIELD, W/O LED

10118063

form: A4mmXLc

В