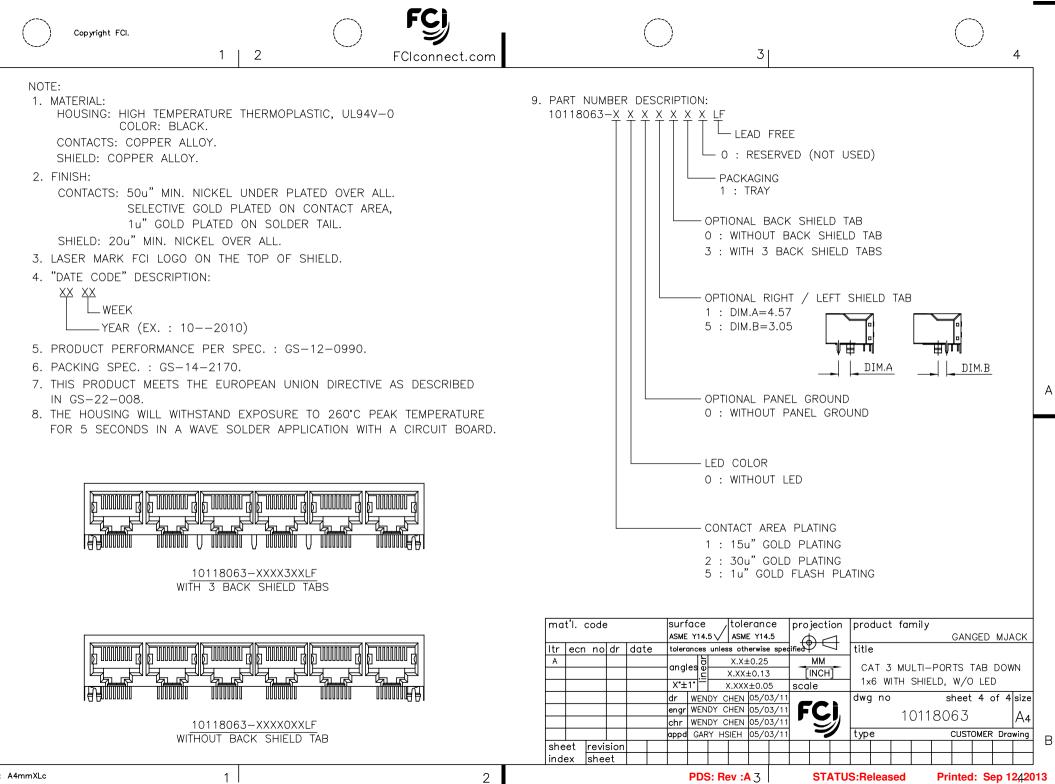

type

title

dwg no

product family

Printed: Sep 1242013

A4

В

GANGED MJACK

sheet 3 of 4 size

CUSTOMER Drawing

CAT 3 MULTI-PORTS TAB DOWN

1x6 WITH SHIELD, W/O LED

10118063

form: A4mmXLc

В