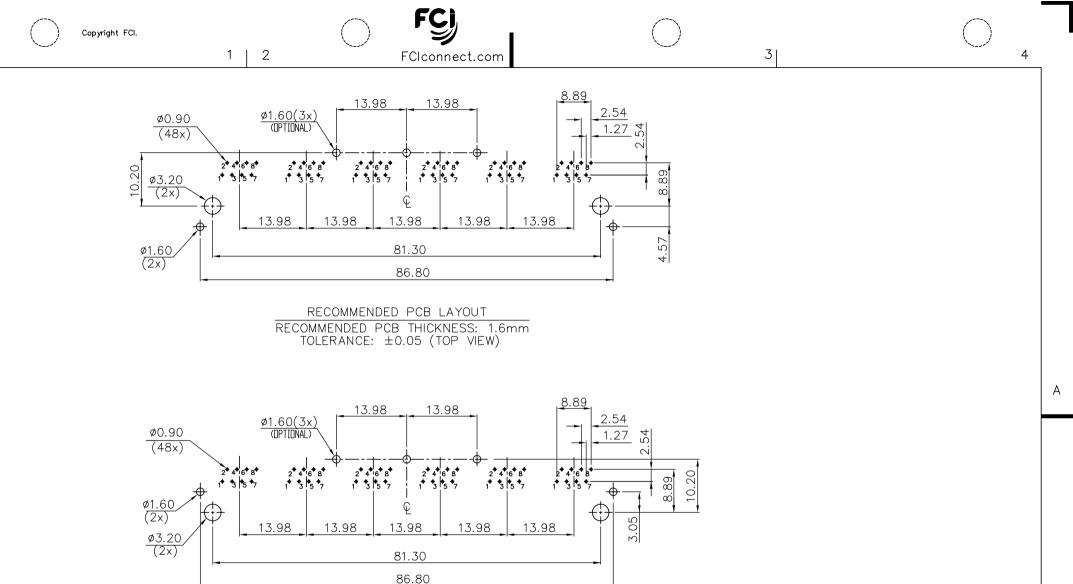

revision

sheet

form: A4mmXLc

2

RECOMMENDED PCB LAYOUT

RECOMMENDED PCB THICKNESS: 1.6mm

TOLERANCE: ±0.05 (TOP VIEW)

1

type

title

dwg no

product family

Printed: Sep 1242013

A4

В

GANGED MJACK

sheet 3 of 4 size

CUSTOMER Drawing

CAT 3 MULTI-PORTS TAB DOWN

1x6 WITH SHIELD, W/O LED

10118063

form: A4mmXLc

В