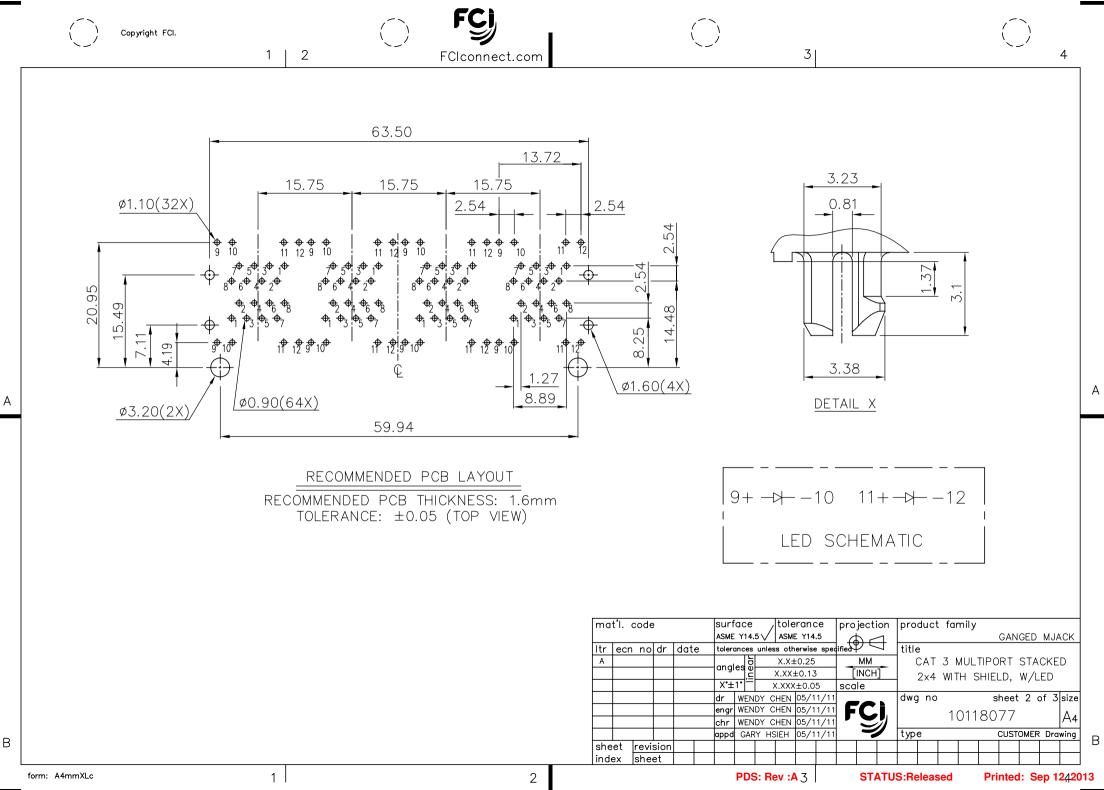

В

В

form: A4mmXLc

1

В

2

**PDS: Rev :A** 3

STATUS:Released

Printed: Sep 1242013