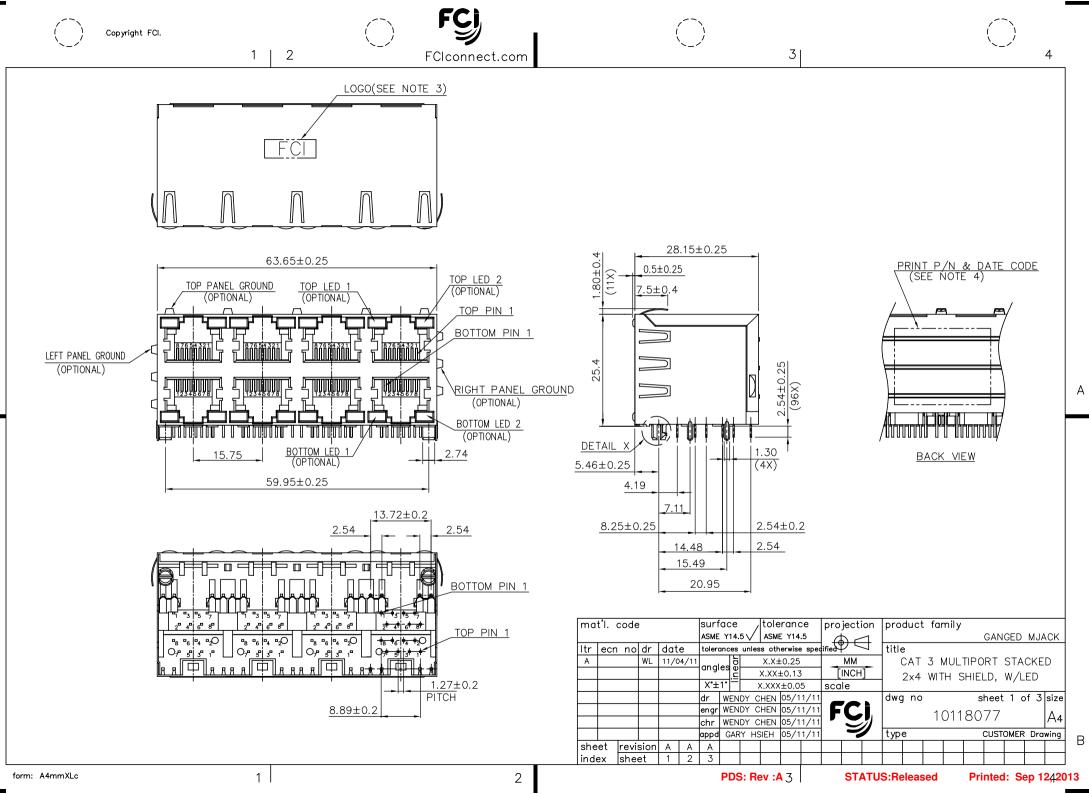

В

В

form: A4mmXLc

1

В

2

**PDS: Rev :A** 3

STATUS:Released

Printed: Sep 1242013