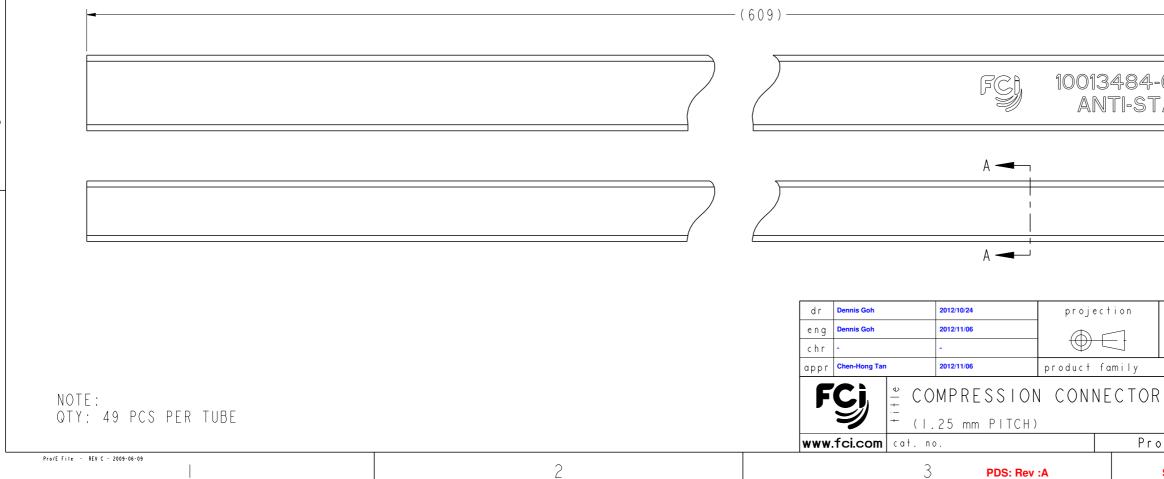

## **TUBE PACKAGING**

3

SECTION A-A SCALE IO:I

2

С

**U** 

Copyright FCI

D

## size scale ΜМ D Α3 8:1 ecn no rel level Released 0 U rev 10121135 s S Α Product - Customer Drw sheet 2 of 2 STATUS:Released Printed: Nov 07, 2012

| 4-03-001<br>Static | 03 |  |
|--------------------|----|--|