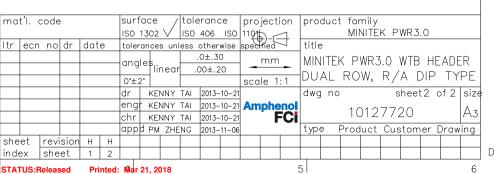

| $\bigcirc$  | NOTI                                                                                                                                                                                                                                                                                                                                                                                                                                                                                                                                                                                                                                                                                                                                                                                                                                                                                                                                                                                                                                                                                                                                                                                                                                                                                                                                                                                                                                                                                                                                                                                                                                                                                                                                                                                                                                                                                                                                                                                                                                                                                                                                                                                                                                                                                                                                                                                                                                                                                                                                                                                                                                                                                                                                                                                                                                | E:                                                                                                                                                                                                                                                                                                                                                                                                                                                                                                                                                                                                                                                                            |   |
|-------------|-------------------------------------------------------------------------------------------------------------------------------------------------------------------------------------------------------------------------------------------------------------------------------------------------------------------------------------------------------------------------------------------------------------------------------------------------------------------------------------------------------------------------------------------------------------------------------------------------------------------------------------------------------------------------------------------------------------------------------------------------------------------------------------------------------------------------------------------------------------------------------------------------------------------------------------------------------------------------------------------------------------------------------------------------------------------------------------------------------------------------------------------------------------------------------------------------------------------------------------------------------------------------------------------------------------------------------------------------------------------------------------------------------------------------------------------------------------------------------------------------------------------------------------------------------------------------------------------------------------------------------------------------------------------------------------------------------------------------------------------------------------------------------------------------------------------------------------------------------------------------------------------------------------------------------------------------------------------------------------------------------------------------------------------------------------------------------------------------------------------------------------------------------------------------------------------------------------------------------------------------------------------------------------------------------------------------------------------------------------------------------------------------------------------------------------------------------------------------------------------------------------------------------------------------------------------------------------------------------------------------------------------------------------------------------------------------------------------------------------------------------------------------------------------------------------------------------------|-------------------------------------------------------------------------------------------------------------------------------------------------------------------------------------------------------------------------------------------------------------------------------------------------------------------------------------------------------------------------------------------------------------------------------------------------------------------------------------------------------------------------------------------------------------------------------------------------------------------------------------------------------------------------------|---|
| <u>A</u>    | 1. M<br>2. C<br>2. C<br>3. T<br>4. P<br>5. P<br>6. T<br>7. P<br>0.64 SQ<br>4. P<br>6. T<br>7. P<br>0.64 SQ<br>4. P<br>2. C<br>3. T<br>4. P<br>6. T<br>7. P<br>0.64 SQ<br>4. P<br>1. M<br>1. | AATERIAL:   HOUSING: LCP, UL94V-0, COLOR: BLACK   CONTACT: COPPER ALLOY.   CONTACT FINISH: 500" MIN. NICKEL UNDERPLATED.   OPTIONAL PLATING ON CONTACT AREA.   HIS PLUG MATES WITH FCI RECEPTACLE WIRE   CONNECTOR 10127716.   PRODUCT SPECIFICATION: GS-12-1177.   PACKAGE SPECIFICATION: GS-14-2359.   THE HOUSING WILL WITHSTAND EXPOSURE TO   260°C PEAK TEMPERATURE 10 SECONDS IN A REFLOW OVEN.   PART NUMBER SCHEME:   10127720- XX X X X LF   S. CODE:                                                                                                                                                                                                                | A |
| В           | 4: 30<br>LAST 5: 16<br>♀ (IRCIIIT P+0.20 5. 0.00 8. P                                                                                                                                                                                                                                                                                                                                                                                                                                                                                                                                                                                                                                                                                                                                                                                                                                                                                                                                                                                                                                                                                                                                                                                                                                                                                                                                                                                                                                                                                                                                                                                                                                                                                                                                                                                                                                                                                                                                                                                                                                                                                                                                                                                                                                                                                                                                                                                                                                                                                                                                                                                                                                                                                                                                                                               | DU" AU<br>SOU" MATTE TIN OVER 50U" NICKEL                                                                                                                                                                                                                                                                                                                                                                                                                                                                                                                                                                                                                                     | В |
|             |                                                                                                                                                                                                                                                                                                                                                                                                                                                                                                                                                                                                                                                                                                                                                                                                                                                                                                                                                                                                                                                                                                                                                                                                                                                                                                                                                                                                                                                                                                                                                                                                                                                                                                                                                                                                                                                                                                                                                                                                                                                                                                                                                                                                                                                                                                                                                                                                                                                                                                                                                                                                                                                                                                                                                                                                                                     | PART NO.   POS   A   B   C   D     D127720-02XXXLF   2   6.60    2.80      D127720-04XXXLF   4   9.60   3.00   2.80      D127720-06XXXLF   6   12.60   6.00   2.80      D127720-06XXXLF   6   12.60   6.00   2.80      D127720-08XXXLF   8   15.60   9.00   7.50   4.70     D127720-10XXXLF   10   18.60   12.00   10.50   7.70     D127720-12XXXLF   12   21.60   15.00   13.50   10.70     D127720-14XXXLF   14   24.60   18.00   16.50   13.70     D127720-16XXXLF   16   27.60   21.00   19.50   16.70     D127720-18XXXLF   18   30.60   24.00   22.50   19.70     D127720-22XXXLF   20   33.60   27.00   25.50   22.70     D127720-22XXXLF   22   36.60   30.00   28.50 | С |
| ص 2016 AFCI | D ELX-T-23045 TAI 2016-   E ELX-T-24032 TAI 2016-   F ELX-T-25278 TAI 2016-   G ELX-T-25278 TAI 2016-   H ELX-T-25278 TAI 2017-   H ELX-T-29500 TONY 2017-   H ELX-T-29500 TONY 2018-   Sheet revision H   index Sheet 1                                                                                                                                                                                                                                                                                                                                                                                                                                                                                                                                                                                                                                                                                                                                                                                                                                                                                                                                                                                                                                                                                                                                                                                                                                                                                                                                                                                                                                                                                                                                                                                                                                                                                                                                                                                                                                                                                                                                                                                                                                                                                                                                                                                                                                                                                                                                                                                                                                                                                                                                                                                                            | -03-12<br>h-10-31 .0±.30 mm MINITEK PWR3.0 WTB HEADER<br>DUAL ROW, R/A DIP TYPE   -05-05 dr KENNY TAI 2013-10-21 DUAL ROW, R/A DIP TYPE   -05-05 dr KENNY TAI 2013-10-21 MINITEK PWR3.0 WTB HEADER   -05-05 dr KENNY TAI 2013-10-21 DUAL ROW, R/A DIP TYPE   -07-11 chr KENNY TAI 2013-10-21 Amphenol<br>FC 10127720   H -03-14 dppd PM ZHENG 2013-11-06 type Product Customer Drawing   H -03-14 dppd - M -04-10 -04-10 -04-10                                                                                                                                                                                                                                               | D |
|             | form: A3-2016-02-24 1 2 PDS: Bey :H STATUS:Released Pr                                                                                                                                                                                                                                                                                                                                                                                                                                                                                                                                                                                                                                                                                                                                                                                                                                                                                                                                                                                                                                                                                                                                                                                                                                                                                                                                                                                                                                                                                                                                                                                                                                                                                                                                                                                                                                                                                                                                                                                                                                                                                                                                                                                                                                                                                                                                                                                                                                                                                                                                                                                                                                                                                                                                                                              | rinted: Mar 21, 2018 5 6                                                                                                                                                                                                                                                                                                                                                                                                                                                                                                                                                                                                                                                      |   |