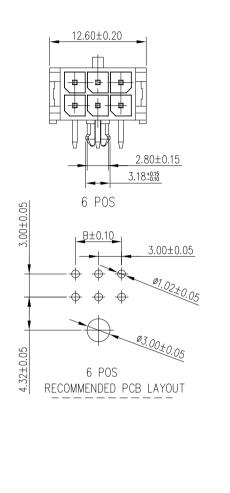

| $\bigcirc$  | NOTI                                                                                                                                                                                                                                                                                                                                                                                                                                                                                                                                                                                                                                                                                                                                                                                                                                                                                                                                                                                                                                                                                                                                                                                                                                                                                                                                                                                                                                                                                                                                                                                                                                                                                                                                                                                                                                                                                                                                                                                                                                                                                                                                                                                                                                                                                                                                                                                                                                                                                                                                                                                                                                                                                                                                                                                                                                | E:                                                                                                                                                                                                                                                                                                                                                                                                                                                                                                                                                                                                                                                                            |   |
|-------------|-------------------------------------------------------------------------------------------------------------------------------------------------------------------------------------------------------------------------------------------------------------------------------------------------------------------------------------------------------------------------------------------------------------------------------------------------------------------------------------------------------------------------------------------------------------------------------------------------------------------------------------------------------------------------------------------------------------------------------------------------------------------------------------------------------------------------------------------------------------------------------------------------------------------------------------------------------------------------------------------------------------------------------------------------------------------------------------------------------------------------------------------------------------------------------------------------------------------------------------------------------------------------------------------------------------------------------------------------------------------------------------------------------------------------------------------------------------------------------------------------------------------------------------------------------------------------------------------------------------------------------------------------------------------------------------------------------------------------------------------------------------------------------------------------------------------------------------------------------------------------------------------------------------------------------------------------------------------------------------------------------------------------------------------------------------------------------------------------------------------------------------------------------------------------------------------------------------------------------------------------------------------------------------------------------------------------------------------------------------------------------------------------------------------------------------------------------------------------------------------------------------------------------------------------------------------------------------------------------------------------------------------------------------------------------------------------------------------------------------------------------------------------------------------------------------------------------------|-------------------------------------------------------------------------------------------------------------------------------------------------------------------------------------------------------------------------------------------------------------------------------------------------------------------------------------------------------------------------------------------------------------------------------------------------------------------------------------------------------------------------------------------------------------------------------------------------------------------------------------------------------------------------------|---|
| <u>A</u>    | 1. M<br>2. C<br>2. C<br>3. T<br>4. P<br>5. P<br>6. T<br>7. P<br>0.64 SQ<br>4. P<br>6. T<br>7. P<br>0.64 SQ<br>4. P<br>2. C<br>3. T<br>4. P<br>6. T<br>7. P<br>0.64 SQ<br>4. P<br>1. M<br>1. | AATERIAL:   HOUSING: LCP, UL94V-0, COLOR: BLACK   CONTACT: COPPER ALLOY.   CONTACT FINISH: 500" MIN. NICKEL UNDERPLATED.   OPTIONAL PLATING ON CONTACT AREA.   HIS PLUG MATES WITH FCI RECEPTACLE WIRE   CONNECTOR 10127716.   PRODUCT SPECIFICATION: GS-12-1177.   PACKAGE SPECIFICATION: GS-14-2359.   THE HOUSING WILL WITHSTAND EXPOSURE TO   260°C PEAK TEMPERATURE 10 SECONDS IN A REFLOW OVEN.   PART NUMBER SCHEME:   10127720- XX X X X LF   S. CODE:                                                                                                                                                                                                                | A |
| В           | 4: 30<br>LAST 5: 16<br>♀ (IRCIIIT P+0.20 5. 0.00 8. P                                                                                                                                                                                                                                                                                                                                                                                                                                                                                                                                                                                                                                                                                                                                                                                                                                                                                                                                                                                                                                                                                                                                                                                                                                                                                                                                                                                                                                                                                                                                                                                                                                                                                                                                                                                                                                                                                                                                                                                                                                                                                                                                                                                                                                                                                                                                                                                                                                                                                                                                                                                                                                                                                                                                                                               | DU" AU<br>SOU" MATTE TIN OVER 50U" NICKEL                                                                                                                                                                                                                                                                                                                                                                                                                                                                                                                                                                                                                                     | В |
|             |                                                                                                                                                                                                                                                                                                                                                                                                                                                                                                                                                                                                                                                                                                                                                                                                                                                                                                                                                                                                                                                                                                                                                                                                                                                                                                                                                                                                                                                                                                                                                                                                                                                                                                                                                                                                                                                                                                                                                                                                                                                                                                                                                                                                                                                                                                                                                                                                                                                                                                                                                                                                                                                                                                                                                                                                                                     | PART NO.   POS   A   B   C   D     D127720-02XXXLF   2   6.60    2.80      D127720-04XXXLF   4   9.60   3.00   2.80      D127720-06XXXLF   6   12.60   6.00   2.80      D127720-06XXXLF   6   12.60   6.00   2.80      D127720-08XXXLF   8   15.60   9.00   7.50   4.70     D127720-10XXXLF   10   18.60   12.00   10.50   7.70     D127720-12XXXLF   12   21.60   15.00   13.50   10.70     D127720-14XXXLF   14   24.60   18.00   16.50   13.70     D127720-16XXXLF   16   27.60   21.00   19.50   16.70     D127720-18XXXLF   18   30.60   24.00   22.50   19.70     D127720-22XXXLF   20   33.60   27.00   25.50   22.70     D127720-22XXXLF   22   36.60   30.00   28.50 | С |
| ص 2016 AFCI | D ELX-T-23045 TAI 2016-   E ELX-T-24032 TAI 2016-   F ELX-T-25278 TAI 2016-   G ELX-T-25278 TAI 2016-   H ELX-T-25278 TAI 2017-   H ELX-T-29500 TONY 2017-   H ELX-T-29500 TONY 2018-   Sheet revision H   index Sheet 1                                                                                                                                                                                                                                                                                                                                                                                                                                                                                                                                                                                                                                                                                                                                                                                                                                                                                                                                                                                                                                                                                                                                                                                                                                                                                                                                                                                                                                                                                                                                                                                                                                                                                                                                                                                                                                                                                                                                                                                                                                                                                                                                                                                                                                                                                                                                                                                                                                                                                                                                                                                                            | -03-12<br>h-10-31 .0±.30 mm MINITEK PWR3.0 WTB HEADER<br>DUAL ROW, R/A DIP TYPE   -05-05 dr KENNY TAI 2013-10-21 DUAL ROW, R/A DIP TYPE   -05-05 dr KENNY TAI 2013-10-21 MINITEK PWR3.0 WTB HEADER   -05-05 dr KENNY TAI 2013-10-21 DUAL ROW, R/A DIP TYPE   -07-11 chr KENNY TAI 2013-10-21 Amphenol<br>FC 10127720   H -03-14 dppd PM ZHENG 2013-11-06 type Product Customer Drawing   H -03-14 dppd - M -04-10 -04-10 -04-10                                                                                                                                                                                                                                               | D |
|             | form: A3-2016-02-24 1 2 PDS: Bey :H STATUS:Released Pr                                                                                                                                                                                                                                                                                                                                                                                                                                                                                                                                                                                                                                                                                                                                                                                                                                                                                                                                                                                                                                                                                                                                                                                                                                                                                                                                                                                                                                                                                                                                                                                                                                                                                                                                                                                                                                                                                                                                                                                                                                                                                                                                                                                                                                                                                                                                                                                                                                                                                                                                                                                                                                                                                                                                                                              | rinted: Mar 21, 2018 5 6                                                                                                                                                                                                                                                                                                                                                                                                                                                                                                                                                                                                                                                      |   |