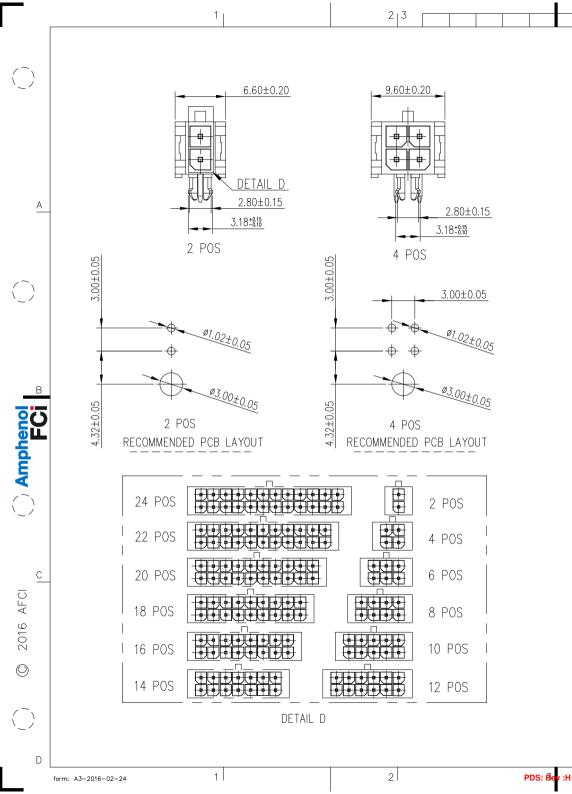

| $\bigcirc$  | NOTI                                                                                                                                                                                                                                                                                                                                                                                                                                                                                                                                                                                                                                                                                                                                                                                                                                                                                                                                                                                                                                                                                                                                                                                                                                                                                                                                                                                                                                                                                                                                                                                                                                                                                                                                                                                                                                                                                                                                                                                                                                                                                                                                                                                                                                                                                                                                                                                                                                                                                                                                                                                                                                                                                                                                                                                                                                | E:                                                                                                                                                                                                                                                                                                                                                                                                                                                                                                                                                                                                                                                                            |   |
|-------------|-------------------------------------------------------------------------------------------------------------------------------------------------------------------------------------------------------------------------------------------------------------------------------------------------------------------------------------------------------------------------------------------------------------------------------------------------------------------------------------------------------------------------------------------------------------------------------------------------------------------------------------------------------------------------------------------------------------------------------------------------------------------------------------------------------------------------------------------------------------------------------------------------------------------------------------------------------------------------------------------------------------------------------------------------------------------------------------------------------------------------------------------------------------------------------------------------------------------------------------------------------------------------------------------------------------------------------------------------------------------------------------------------------------------------------------------------------------------------------------------------------------------------------------------------------------------------------------------------------------------------------------------------------------------------------------------------------------------------------------------------------------------------------------------------------------------------------------------------------------------------------------------------------------------------------------------------------------------------------------------------------------------------------------------------------------------------------------------------------------------------------------------------------------------------------------------------------------------------------------------------------------------------------------------------------------------------------------------------------------------------------------------------------------------------------------------------------------------------------------------------------------------------------------------------------------------------------------------------------------------------------------------------------------------------------------------------------------------------------------------------------------------------------------------------------------------------------------|-------------------------------------------------------------------------------------------------------------------------------------------------------------------------------------------------------------------------------------------------------------------------------------------------------------------------------------------------------------------------------------------------------------------------------------------------------------------------------------------------------------------------------------------------------------------------------------------------------------------------------------------------------------------------------|---|
| <u>A</u>    | 1. M<br>2. C<br>2. C<br>3. T<br>4. P<br>5. P<br>6. T<br>7. P<br>0.64 SQ<br>4. P<br>6. T<br>7. P<br>0.64 SQ<br>4. P<br>2. C<br>3. T<br>4. P<br>6. T<br>7. P<br>0.64 SQ<br>4. P<br>1. M<br>1. | AATERIAL:   HOUSING: LCP, UL94V-0, COLOR: BLACK   CONTACT: COPPER ALLOY.   CONTACT FINISH: 500" MIN. NICKEL UNDERPLATED.   OPTIONAL PLATING ON CONTACT AREA.   HIS PLUG MATES WITH FCI RECEPTACLE WIRE   CONNECTOR 10127716.   PRODUCT SPECIFICATION: GS-12-1177.   PACKAGE SPECIFICATION: GS-14-2359.   THE HOUSING WILL WITHSTAND EXPOSURE TO   260°C PEAK TEMPERATURE 10 SECONDS IN A REFLOW OVEN.   PART NUMBER SCHEME:   10127720- XX X X X LF   S. CODE:                                                                                                                                                                                                                | A |
| В           | 4: 30<br>LAST 5: 16<br>♀ (IRCIIIT P+0.20 5. 0.00 8. P                                                                                                                                                                                                                                                                                                                                                                                                                                                                                                                                                                                                                                                                                                                                                                                                                                                                                                                                                                                                                                                                                                                                                                                                                                                                                                                                                                                                                                                                                                                                                                                                                                                                                                                                                                                                                                                                                                                                                                                                                                                                                                                                                                                                                                                                                                                                                                                                                                                                                                                                                                                                                                                                                                                                                                               | DU" AU<br>SOU" MATTE TIN OVER 50U" NICKEL                                                                                                                                                                                                                                                                                                                                                                                                                                                                                                                                                                                                                                     | В |
|             |                                                                                                                                                                                                                                                                                                                                                                                                                                                                                                                                                                                                                                                                                                                                                                                                                                                                                                                                                                                                                                                                                                                                                                                                                                                                                                                                                                                                                                                                                                                                                                                                                                                                                                                                                                                                                                                                                                                                                                                                                                                                                                                                                                                                                                                                                                                                                                                                                                                                                                                                                                                                                                                                                                                                                                                                                                     | PART NO.   POS   A   B   C   D     D127720-02XXXLF   2   6.60    2.80      D127720-04XXXLF   4   9.60   3.00   2.80      D127720-06XXXLF   6   12.60   6.00   2.80      D127720-06XXXLF   6   12.60   6.00   2.80      D127720-08XXXLF   8   15.60   9.00   7.50   4.70     D127720-10XXXLF   10   18.60   12.00   10.50   7.70     D127720-12XXXLF   12   21.60   15.00   13.50   10.70     D127720-14XXXLF   14   24.60   18.00   16.50   13.70     D127720-16XXXLF   16   27.60   21.00   19.50   16.70     D127720-18XXXLF   18   30.60   24.00   22.50   19.70     D127720-22XXXLF   20   33.60   27.00   25.50   22.70     D127720-22XXXLF   22   36.60   30.00   28.50 | С |
| ص 2016 AFCI | D ELX-T-23045 TAI 2016-   E ELX-T-24032 TAI 2016-   F ELX-T-25278 TAI 2016-   G ELX-T-25278 TAI 2016-   H ELX-T-25278 TAI 2017-   H ELX-T-29500 TONY 2017-   H ELX-T-29500 TONY 2018-   Sheet revision H   index Sheet 1                                                                                                                                                                                                                                                                                                                                                                                                                                                                                                                                                                                                                                                                                                                                                                                                                                                                                                                                                                                                                                                                                                                                                                                                                                                                                                                                                                                                                                                                                                                                                                                                                                                                                                                                                                                                                                                                                                                                                                                                                                                                                                                                                                                                                                                                                                                                                                                                                                                                                                                                                                                                            | -03-12<br>h-10-31 .0±.30 mm MINITEK PWR3.0 WTB HEADER<br>DUAL ROW, R/A DIP TYPE   -05-05 dr KENNY TAI 2013-10-21 DUAL ROW, R/A DIP TYPE   -05-05 dr KENNY TAI 2013-10-21 MINITEK PWR3.0 WTB HEADER   -05-05 dr KENNY TAI 2013-10-21 DUAL ROW, R/A DIP TYPE   -07-11 chr KENNY TAI 2013-10-21 Amphenol<br>FC 10127720   H -03-14 dppd PM ZHENG 2013-11-06 type Product Customer Drawing   H -03-14 dppd - M -04-10 -04-10 -04-10                                                                                                                                                                                                                                               | D |
|             | form: A3-2016-02-24 1 2 PDS: Bey :H STATUS:Released Pr                                                                                                                                                                                                                                                                                                                                                                                                                                                                                                                                                                                                                                                                                                                                                                                                                                                                                                                                                                                                                                                                                                                                                                                                                                                                                                                                                                                                                                                                                                                                                                                                                                                                                                                                                                                                                                                                                                                                                                                                                                                                                                                                                                                                                                                                                                                                                                                                                                                                                                                                                                                                                                                                                                                                                                              | rinted: Mar 21, 2018 5 6                                                                                                                                                                                                                                                                                                                                                                                                                                                                                                                                                                                                                                                      |   |