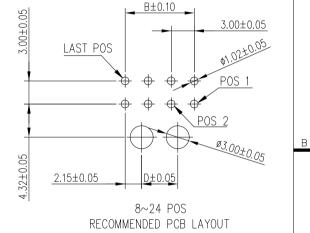

| $\bigcirc$  | NOTI                                                                                                                                                                                                                                                                                                                                                                                                                                                                                                                                                                                                                                                                                                                                                                                                                                                                                                                                                                                                                                                                                                                                                                                                                                                                                                                                                                                                                                                                                                                                                                                                                                                                                                                                                                                                                                                                                                                                                                                                                                                                                                                                                                                                                                                                                                                                                                                                                                                                                                                                                                                                                                                                                                                                                                                                                                | E:                                                                                                                                                                                                                                                                                                                                                                                                                                                                                                                                                                                                                                                                            |   |
|-------------|-------------------------------------------------------------------------------------------------------------------------------------------------------------------------------------------------------------------------------------------------------------------------------------------------------------------------------------------------------------------------------------------------------------------------------------------------------------------------------------------------------------------------------------------------------------------------------------------------------------------------------------------------------------------------------------------------------------------------------------------------------------------------------------------------------------------------------------------------------------------------------------------------------------------------------------------------------------------------------------------------------------------------------------------------------------------------------------------------------------------------------------------------------------------------------------------------------------------------------------------------------------------------------------------------------------------------------------------------------------------------------------------------------------------------------------------------------------------------------------------------------------------------------------------------------------------------------------------------------------------------------------------------------------------------------------------------------------------------------------------------------------------------------------------------------------------------------------------------------------------------------------------------------------------------------------------------------------------------------------------------------------------------------------------------------------------------------------------------------------------------------------------------------------------------------------------------------------------------------------------------------------------------------------------------------------------------------------------------------------------------------------------------------------------------------------------------------------------------------------------------------------------------------------------------------------------------------------------------------------------------------------------------------------------------------------------------------------------------------------------------------------------------------------------------------------------------------------|-------------------------------------------------------------------------------------------------------------------------------------------------------------------------------------------------------------------------------------------------------------------------------------------------------------------------------------------------------------------------------------------------------------------------------------------------------------------------------------------------------------------------------------------------------------------------------------------------------------------------------------------------------------------------------|---|
| <u>A</u>    | 1. M<br>2. C<br>2. C<br>3. T<br>4. P<br>5. P<br>6. T<br>7. P<br>0.64 SQ<br>4. P<br>6. T<br>7. P<br>0.64 SQ<br>4. P<br>2. C<br>3. T<br>4. P<br>6. T<br>7. P<br>0.64 SQ<br>4. P<br>1. M<br>1. | AATERIAL:   HOUSING: LCP, UL94V-0, COLOR: BLACK   CONTACT: COPPER ALLOY.   CONTACT FINISH: 500" MIN. NICKEL UNDERPLATED.   OPTIONAL PLATING ON CONTACT AREA.   HIS PLUG MATES WITH FCI RECEPTACLE WIRE   CONNECTOR 10127716.   PRODUCT SPECIFICATION: GS-12-1177.   PACKAGE SPECIFICATION: GS-14-2359.   THE HOUSING WILL WITHSTAND EXPOSURE TO   260°C PEAK TEMPERATURE 10 SECONDS IN A REFLOW OVEN.   PART NUMBER SCHEME:   10127720- XX X X X LF   S. CODE:                                                                                                                                                                                                                | A |
| В           | 4: 30<br>LAST 5: 16<br>♀ (IRCIIIT P+0.20 5. 0.00 8. P                                                                                                                                                                                                                                                                                                                                                                                                                                                                                                                                                                                                                                                                                                                                                                                                                                                                                                                                                                                                                                                                                                                                                                                                                                                                                                                                                                                                                                                                                                                                                                                                                                                                                                                                                                                                                                                                                                                                                                                                                                                                                                                                                                                                                                                                                                                                                                                                                                                                                                                                                                                                                                                                                                                                                                               | DU" AU<br>SOU" MATTE TIN OVER 50U" NICKEL                                                                                                                                                                                                                                                                                                                                                                                                                                                                                                                                                                                                                                     | В |
|             |                                                                                                                                                                                                                                                                                                                                                                                                                                                                                                                                                                                                                                                                                                                                                                                                                                                                                                                                                                                                                                                                                                                                                                                                                                                                                                                                                                                                                                                                                                                                                                                                                                                                                                                                                                                                                                                                                                                                                                                                                                                                                                                                                                                                                                                                                                                                                                                                                                                                                                                                                                                                                                                                                                                                                                                                                                     | PART NO.   POS   A   B   C   D     D127720-02XXXLF   2   6.60    2.80      D127720-04XXXLF   4   9.60   3.00   2.80      D127720-06XXXLF   6   12.60   6.00   2.80      D127720-06XXXLF   6   12.60   6.00   2.80      D127720-08XXXLF   8   15.60   9.00   7.50   4.70     D127720-10XXXLF   10   18.60   12.00   10.50   7.70     D127720-12XXXLF   12   21.60   15.00   13.50   10.70     D127720-14XXXLF   14   24.60   18.00   16.50   13.70     D127720-16XXXLF   16   27.60   21.00   19.50   16.70     D127720-18XXXLF   18   30.60   24.00   22.50   19.70     D127720-22XXXLF   20   33.60   27.00   25.50   22.70     D127720-22XXXLF   22   36.60   30.00   28.50 | С |
| ص 2016 AFCI | D ELX-T-23045 TAI 2016-   E ELX-T-24032 TAI 2016-   F ELX-T-25278 TAI 2016-   G ELX-T-25278 TAI 2016-   H ELX-T-25278 TAI 2017-   H ELX-T-29500 TONY 2017-   H ELX-T-29500 TONY 2018-   Sheet revision H   index Sheet 1                                                                                                                                                                                                                                                                                                                                                                                                                                                                                                                                                                                                                                                                                                                                                                                                                                                                                                                                                                                                                                                                                                                                                                                                                                                                                                                                                                                                                                                                                                                                                                                                                                                                                                                                                                                                                                                                                                                                                                                                                                                                                                                                                                                                                                                                                                                                                                                                                                                                                                                                                                                                            | -03-12<br>h-10-31 .0±.30 mm MINITEK PWR3.0 WTB HEADER<br>DUAL ROW, R/A DIP TYPE   -05-05 dr KENNY TAI 2013-10-21 DUAL ROW, R/A DIP TYPE   -05-05 dr KENNY TAI 2013-10-21 MINITEK PWR3.0 WTB HEADER   -05-05 dr KENNY TAI 2013-10-21 DUAL ROW, R/A DIP TYPE   -07-11 chr KENNY TAI 2013-10-21 Amphenol<br>FC 10127720   H -03-14 dppd PM ZHENG 2013-11-06 type Product Customer Drawing   H -03-14 dppd - M -04-10 -04-10 -04-10                                                                                                                                                                                                                                               | D |
|             | form: A3-2016-02-24 1 2 PDS: Bey :H STATUS:Released Pr                                                                                                                                                                                                                                                                                                                                                                                                                                                                                                                                                                                                                                                                                                                                                                                                                                                                                                                                                                                                                                                                                                                                                                                                                                                                                                                                                                                                                                                                                                                                                                                                                                                                                                                                                                                                                                                                                                                                                                                                                                                                                                                                                                                                                                                                                                                                                                                                                                                                                                                                                                                                                                                                                                                                                                              | rinted: Mar 21, 2018 5 6                                                                                                                                                                                                                                                                                                                                                                                                                                                                                                                                                                                                                                                      |   |