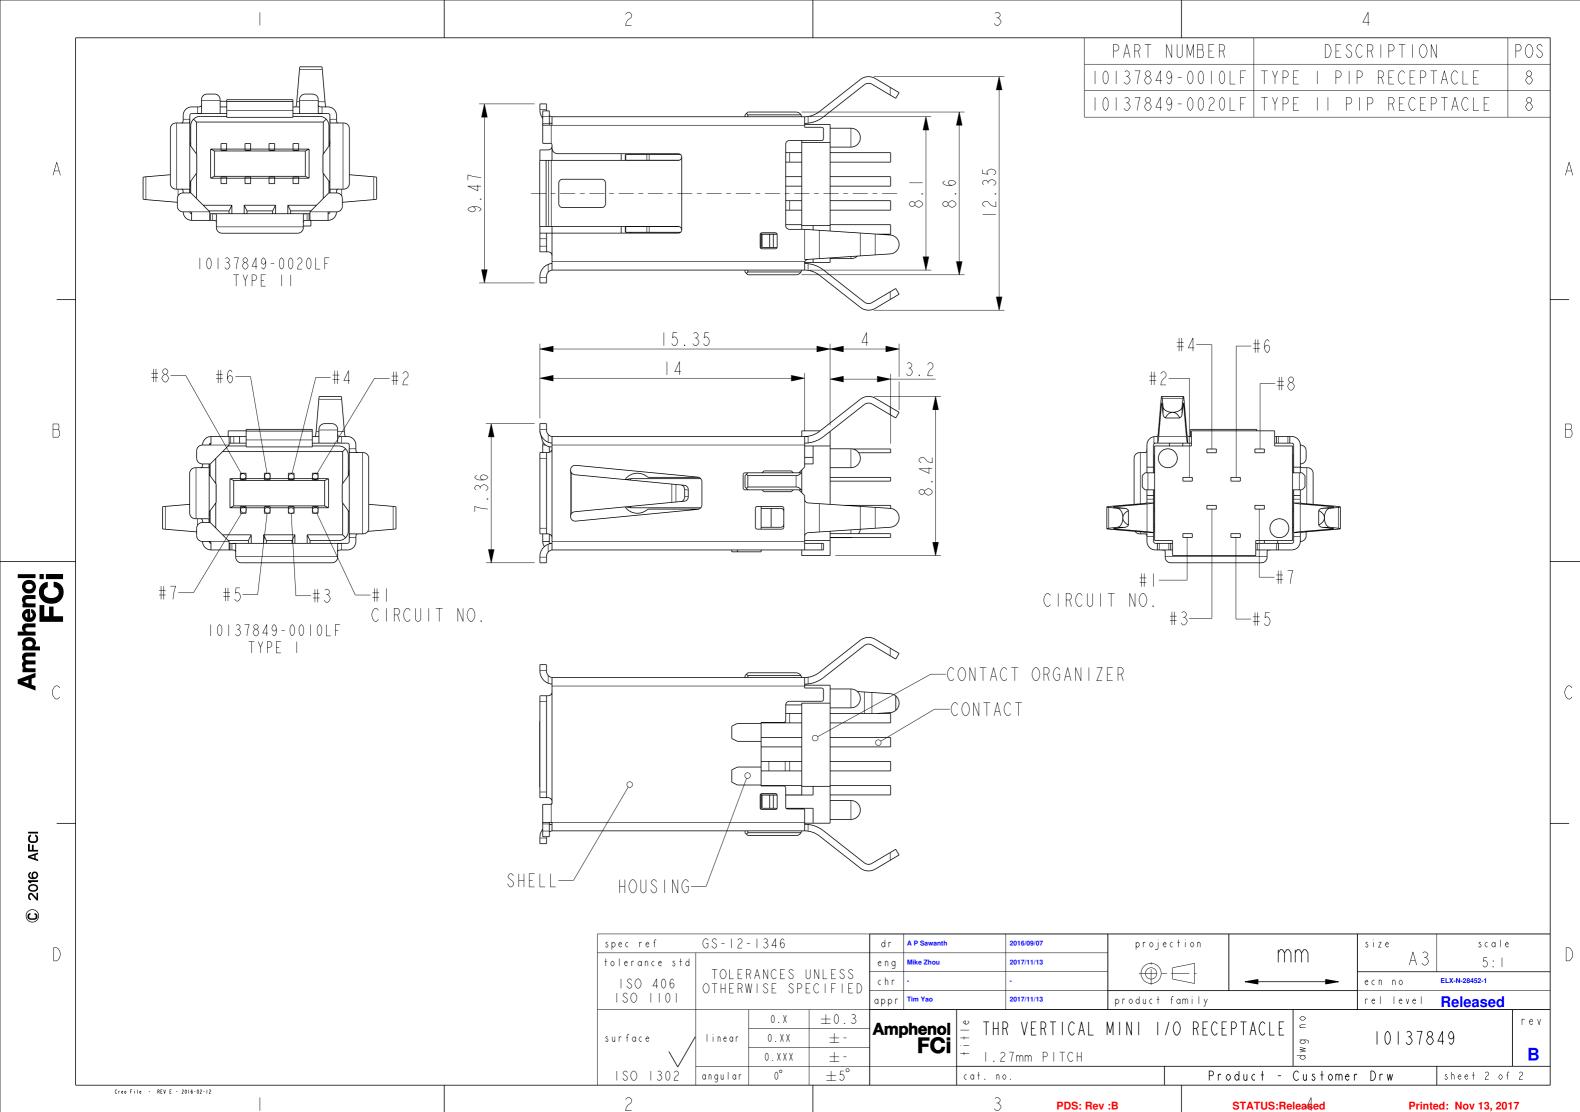

2016

|       |      | 4                 |     |
|-------|------|-------------------|-----|
| B E R |      | DESCRIPTION       | POS |
| OIOLF | ΤΥΡΕ | I PIP RECEPTACLE  | 8   |
| 020LF | ΤΥΡΕ | II PIP RECEPTACLE | 8   |
|       |      |                   |     |
|       |      |                   |     |
|       |      |                   |     |
|       |      |                   |     |
|       |      |                   |     |