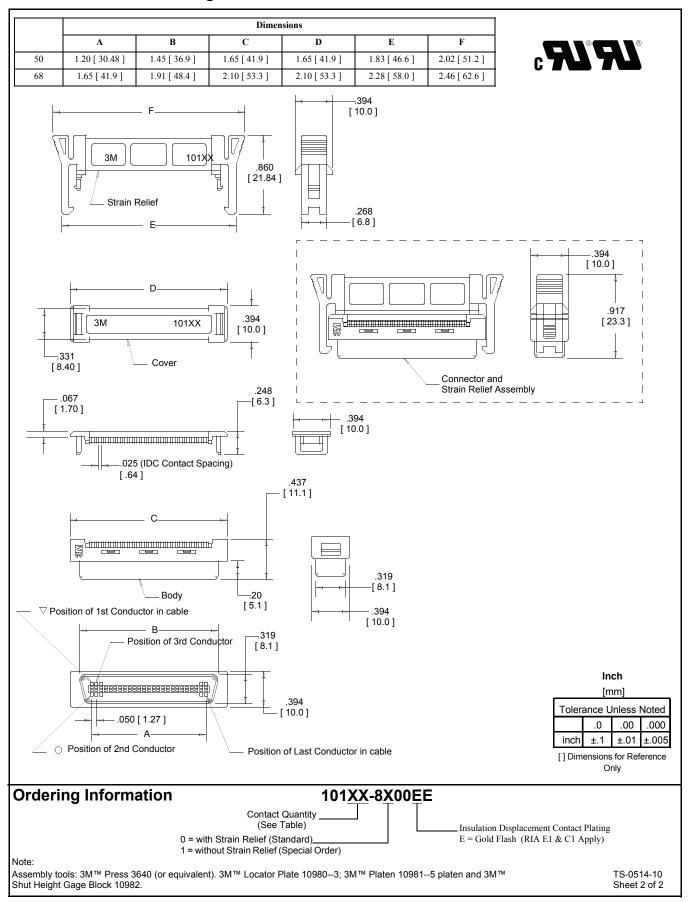

## 3M™ Mini D Ribbon (MDR) Connectors

.050" IDC Wiremount Plug - Non Shielded

101 Series

- Wiper-on-wiper contact for reliable repetitive plugging
- Interface latch design for connection stability
- Mass terminates to .025" pitch flat ribbon cable
- Contacts: 50 and 68
- See Regulatory Information Appendix (RIA) for chemical compliance information.

#### Insulation

Material: Glass Reinforced Polyester

Flammability: UL 94V-0 Color: Black

Contact

Material: Beryllium Copper

Plating

Underplating: 80 μ" [ 2.0 μm ] Nickel

 $Wiping~Area:~~30~\mu''~[~0.76~\mu m~]~Min.~Gold\\Insulation~Displacement~Contact:~~See~Ordering~Information$ 

Shroud

Material: Steel Plating: Nickel

Wire Accommodation: 30 AWG Solid (.025" Pitch Flat Cable)

Marking: 3M Logo and Part Identification Number

#### **Electrical**

Current Rating: 1 A

Insulation Resistance:  $> 5 \times 10^8 \Omega$  at  $500 \text{ V}_{DC}$ Withstanding Voltage:  $500 \text{ V}_{RMS}$  for 1 Minute

#### **Environmental**

Temperature Rating: -20°C to +85°C

UL File No.: E68080