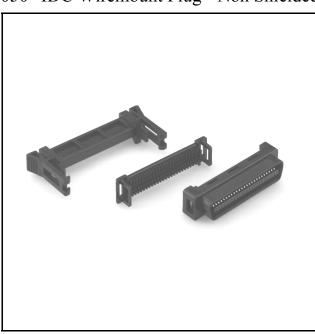

## 3M™ Mini D Ribbon (MDR) Connectors

.050" IDC Wiremount Plug - Non Shielded

101 Series

- Wiper-on-wiper contact for reliable repetitive plugging
- Interface latch design for connection stability
- Mass terminates to .025" pitch flat ribbon cable
- Contacts: 50 and 68
- See Regulatory Information Appendix (RIA) for chemical compliance information.

Shroud

Material: Steel Plating: Nickel

Wire Accommodation: 30 AWG Solid (.025" Pitch Flat Cable)

Marking: 3M Logo and Part Identification Number