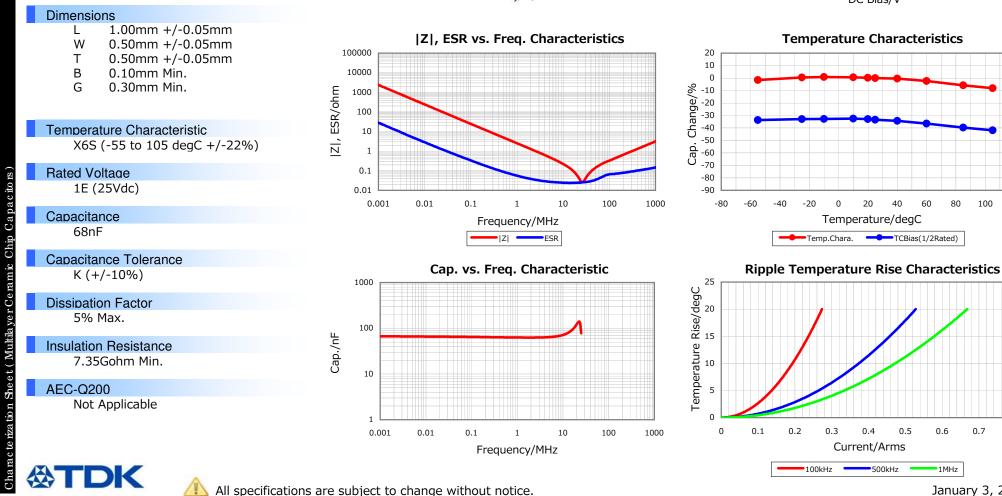

ON, Everlight and Freescale. Main products comprise IC, Modules, Potentiometer, IC Socket, Relay, Connector. Our parts cover such applications as commercial, industrial, and automotives areas.

We are looking forward to setting up business relationship with you and hope to provide you with the best service and solution. Let us make a better world for our industry!



## Contact us

Tel: +86-755-8981 8866 Fax: +86-755-8427 6832 Email & Skype: info@chipsmall.com Web: www.chipsmall.com Address: A1208, Overseas Decoration Building, #122 Zhenhua RD., Futian, Shenzhen, China



### C1005X6S1E683K050BC TDK Item Description : C1005X6S1E683KT\*\*\*\*



#### **Application & Main Feature**

Commercial Grade (General (Up to 50V))

#### Series

C1005 [EIA CC0402]



#### **DC Bias Characteristic**





January 3, 2016

0.7

0.8

80

100 120