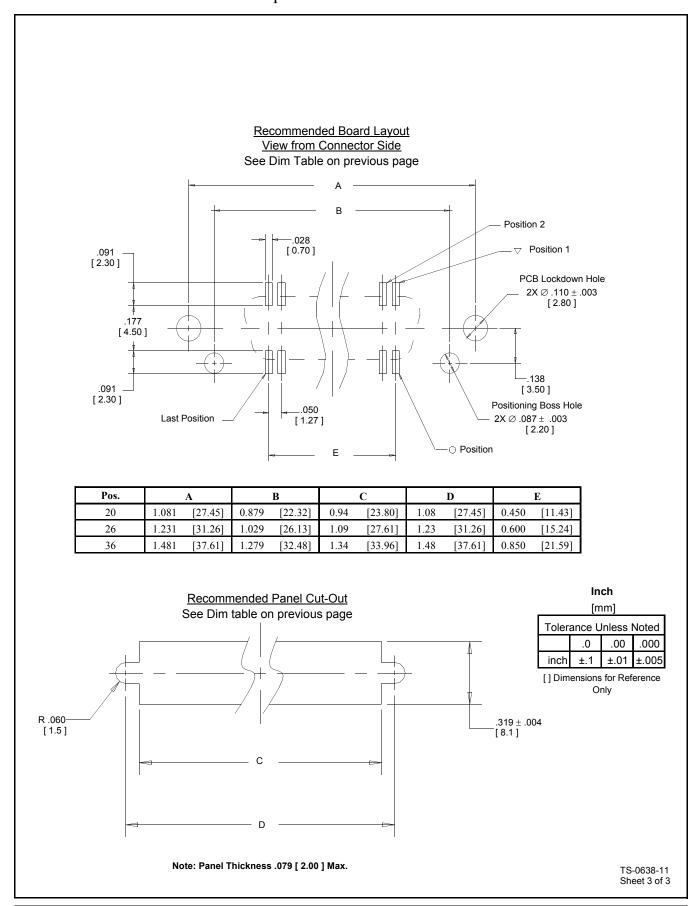

## **Physical**

Insulation Material: Glass Reinforced Polyester (PCT)

Flammability: UL 94V-0

Color: Beige

Contact Material: Copper Alloy

**Plating** 

Underplating:  $80 \mu'' [2.0 \mu m]$  Nickel Wiping Area:  $20 \mu'' [0.50 \mu m]$  Min Gold Solder Tails: See Ordering Information

Body Material: Zinc Alloy Plating: Nickel Shroud Material: Steel

Plating: Nickel

Marking: 3M Logo and Part Number

### **Electrical**

**Current Rating:** 1 A

Insulation Resistance:  $> 5 \times 10^8 \Omega$  at 500 V<sub>DC</sub> Withstanding Voltage: 500 V<sub>RMS</sub> for 1 Minute

## **Environmental**

**Temperature Rating:** -55°C to +105°C

**Process Rating:** 260°C (profile per J-STD-020C)

UL File No.: E68080

.050" Surfacemount Vertical Receptacle - Shielded

102 Series

102 Series