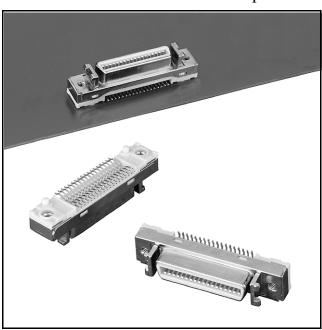

# 3M™ Mini D Ribbon (MDR) Connectors

.050" Surfacemount Vertical Receptacle - Shielded

102 Series

- Wiper-on-wiper contact for reliable repetitive plugging
- Interface latch design for connection stability
- IEEE 1284C Interface as a 36 contact connector
- Contacts: 20, 26 and 36
- See Regulatory Information Appendix (RIA) for chemical compliance information.