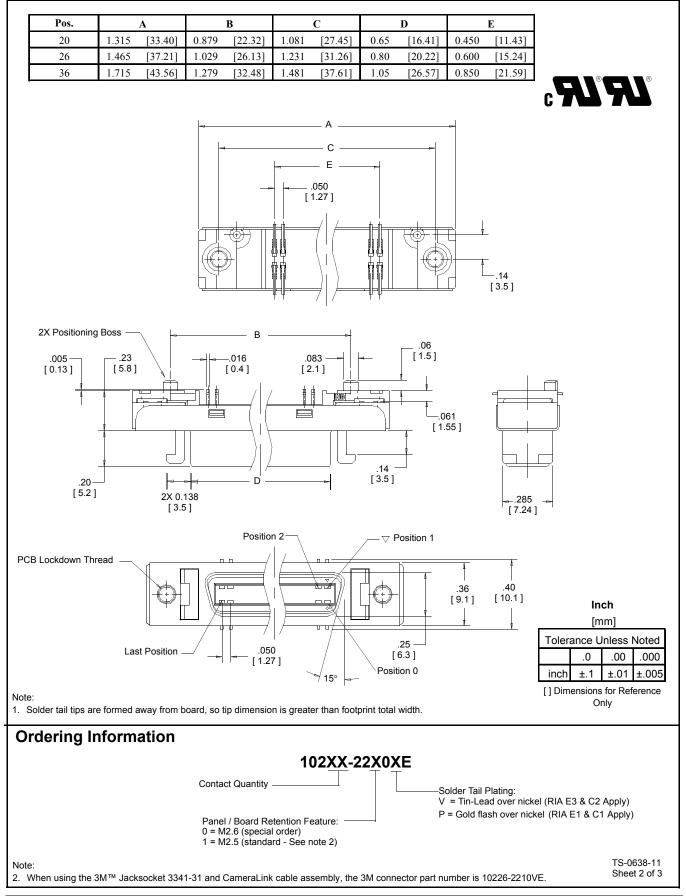

## **Physical**

Insulation Material: Glass Reinforced Polyester (PCT)

Flammability: UL 94V-0

Color: Beige

Contact Material: Copper Alloy

**Plating** 

Underplating:  $80 \mu'' [2.0 \mu m]$  Nickel Wiping Area:  $20 \mu'' [0.50 \mu m]$  Min Gold Solder Tails: See Ordering Information

Body Material: Zinc Alloy Plating: Nickel Shroud Material: Steel

Plating: Nickel

Marking: 3M Logo and Part Number

### **Electrical**

**Current Rating:** 1 A

Insulation Resistance:  $> 5 \times 10^8 \Omega$  at 500 V<sub>DC</sub> Withstanding Voltage: 500 V<sub>RMS</sub> for 1 Minute

## **Environmental**

**Temperature Rating:** -55°C to +105°C

**Process Rating:** 260°C (profile per J-STD-020C)

UL File No.: E68080

.050" Surfacemount Vertical Receptacle - Shielded

102 Series

102 Series