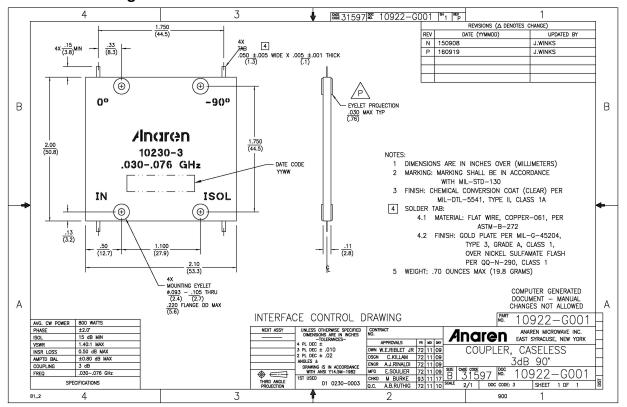

### **Outline Drawing**

USA/Canada: (315) 432-8909 Toll Free: (800) 411-6596 Europe: +44 2392-232392