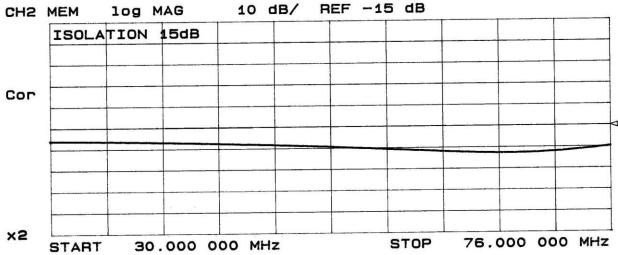

## Typical Test Data Plots

USA/Canada: (315) 432-8909 Toll Free: (800) 411-6596 Europe: +44 2392-232392