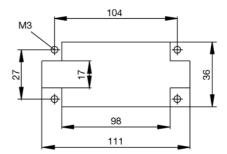

NSPSC     | 30-21-18-01 |
|------------|-------------|------------|-------------|
| eClass 6.2 | 27-26-12-90 | eClass 7.1 | 27-44-02-90 |

#### **Product information**

| Descriptive text ordering data | The signal contacts are designed for a rated voltage of 400V and a rated current of 16A. |
|--------------------------------|------------------------------------------------------------------------------------------|
| Descriptive text accessories   | Accessories, see chapter J - Tools, see chapter K                                        |

#### **Approvals**

Approvals



ROHS Conform



# **HDC** insert

# **HDC S4/8 MS**

## Weidmüller Interface GmbH & Co. KG

Klingenbergstraße 16 D-32758 Detmold

Germany

Fon: +49 5231 14-0 Fax: +49 5231 14-292083 www.weidmueller.com

# **Drawings**