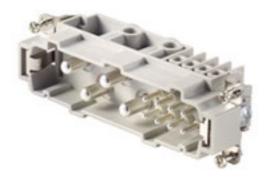

## HDC insert HDC S4/8 MS

#### Weidmüller Interface GmbH & Co. KG

Klingenbergstraße 16 D-32758 Detmold Germany

Fon: +49 5231 14-0

Fax: +49 5231 14-292083 www.weidmueller.com

The MixMate series of connectors can simultaneously transmit high rated currents and voltages as well as signals.

The wire connection level is designed as a screw element. All screw connections are equipped with a wire protection spring.>br> Screw connection

#### **General ordering data**

| Order No.  | <u>1023260000</u>                                                          |
|------------|----------------------------------------------------------------------------|
| Туре       | HDC S4/8 MS                                                                |
| Version    | HDC insert, Male, 400 V, 80 A, No. of poles: 12, Screw connection, Size: 8 |
| GTIN (EAN) | 4032248750115                                                              |
| Qty.       | 1 pc(s).                                                                   |