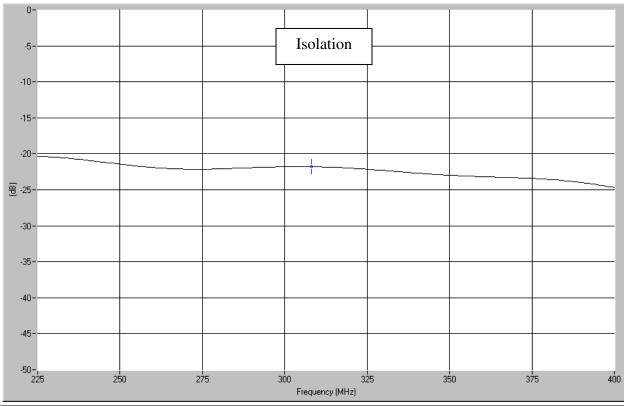

# Typical Test Data Plots

USA/Canada: (315) 432-8909 Toll Free: (800) 411-6596 Europe: +44 2392-232392