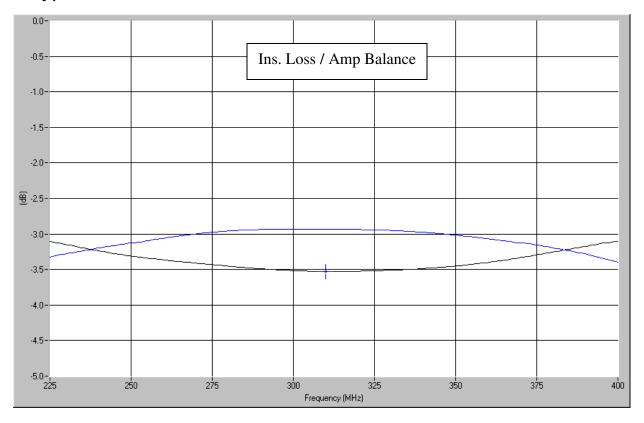

# Typical Test Data Plots

USA/Canada: (315) 432-8909 Toll Free: (800) 411-6596 Europe: +44 2392-232392