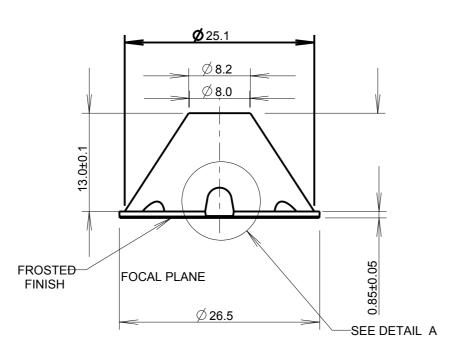

## **CUSTOMER DRAWING**

| REV. | DATE      | D.C.N.<br>NUMBER |   | I            | DESCRIPTION  |            |  | CHECKED<br>DATE | BY | APPROVED BY<br>DATE |
|------|-----------|------------------|---|--------------|--------------|------------|--|-----------------|----|---------------------|
| 1    | 04-May-07 |                  |   |              | FIRST ISSUE  |            |  |                 |    |                     |
| 1A   | 01-May-12 | 03/11/1292       | ( | CHANGED NOTE | S AND CHANGE | DIMENTIONS |  | FP<br>01-May-1  | 2  | PW<br>02-May-12     |
|      |           |                  |   |              |              |            |  |                 |    |                     |

Sheet 2 of 2

MATERIAL: POLYCARBONATE