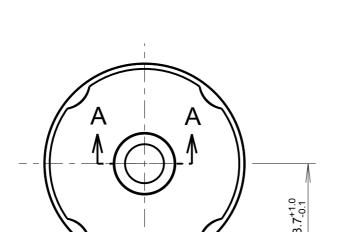

## **CUSTOMER DRAWING**

| REV. | DATE      | D.C.N.<br>NUMBER |   | I            | DESCRIPTION  |            |  | CHECKED<br>DATE | BY | APPROVED BY<br>DATE |
|------|-----------|------------------|---|--------------|--------------|------------|--|-----------------|----|---------------------|
| 1    | 04-May-07 |                  |   |              | FIRST ISSUE  |            |  |                 |    |                     |
| 1A   | 01-May-12 | 03/11/1292       | ( | CHANGED NOTE | S AND CHANGE | DIMENTIONS |  | FP<br>01-May-1  | 2  | PW<br>02-May-12     |
|      |           |                  |   |              |              |            |  |                 |    |                     |

Sheet 2 of 2

MATERIAL: POLYCARBONATE