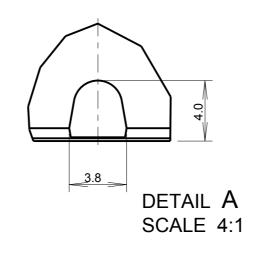

## **CUSTOMER DRAWING**

| REV. | DATE      | D.C.N.<br>NUMBER |   | I            | DESCRIPTION  |            |  | CHECKED<br>DATE | BY | APPROVED BY<br>DATE |
|------|-----------|------------------|---|--------------|--------------|------------|--|-----------------|----|---------------------|
| 1    | 04-May-07 |                  |   |              | FIRST ISSUE  |            |  |                 |    |                     |
| 1A   | 01-May-12 | 03/11/1292       | ( | CHANGED NOTE | S AND CHANGE | DIMENTIONS |  | FP<br>01-May-1  | 2  | PW<br>02-May-12     |
|      |           |                  |   |              |              |            |  |                 |    |                     |

Sheet 2 of 2

MATERIAL: POLYCARBONATE