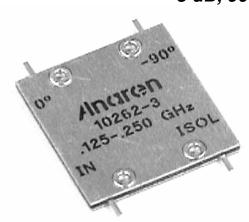

### **Hybrid Couplers** 3 dB, 90°

#### **Features**

- 0.125 0.25 GHz
- Welded Tab mount
- Reliable Performance
- Handles 300 Watts
- Meets MIL-E-5400 Class 3 Requirements

NOTES: Anaren Power rating applies when solder tab/coupler interface has been conformally coated.