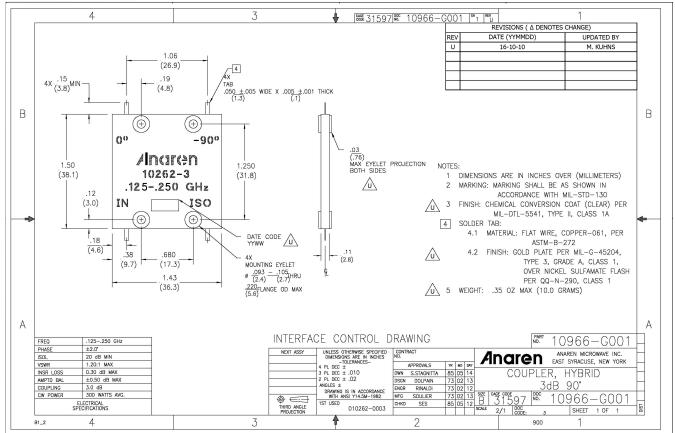

# **Outline Drawing**

USA/Canada: Toll Free:

(315) 432-8909 (800) 411-6596 +44 2392-232392 Europe: