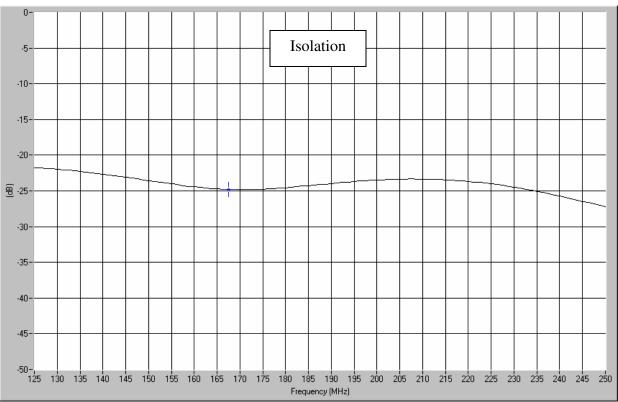

## Typical Test Data Plots

USA/Canada: (315) 432-8909 Toll Free: (800) 411-6596 Europe: +44 2392-232392