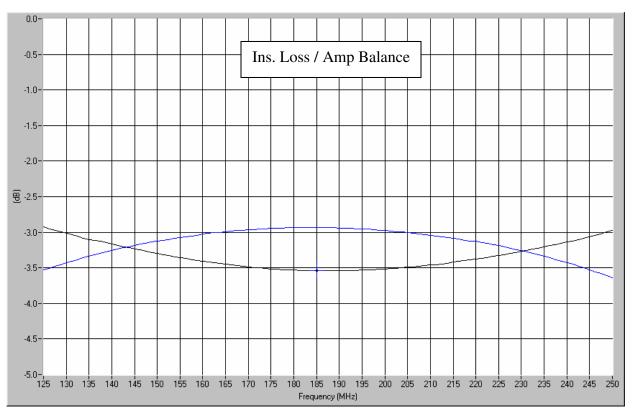

## Typical Test Data Plots

USA/Canada: (315) 432-8909 Toll Free: (800) 411-6596 Europe: +44 2392-232392