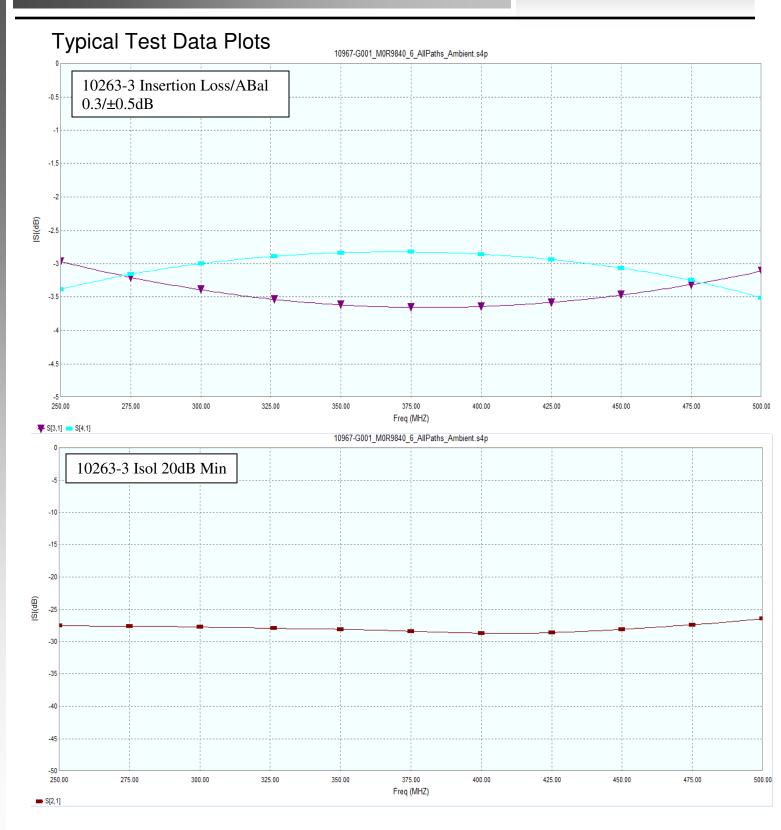

#### **Features**

- 0.25 0.5 GHz
- Welded Tab mount
- Reliable Performance
- Handles 200 Watts
- Meets MIL-E-5400 Class 3 Requirements

**NOTES**: Anaren Power rating applies when solder tab/coupler interface has been conformally coated.