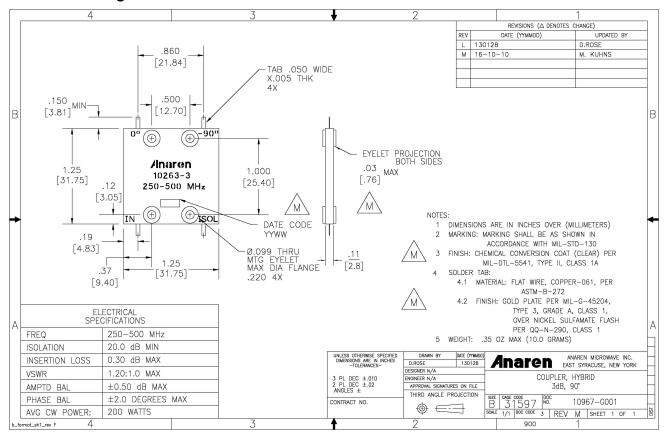

### **Outline Drawing**

USA/Canada: (315) 432-8909 Toll Free: (800) 411-6596 Europe: +44 2392-232392

USA/Canada: (315) 432-8909 Toll Free: (800) 411-6596 Europe: +44 2392-232392