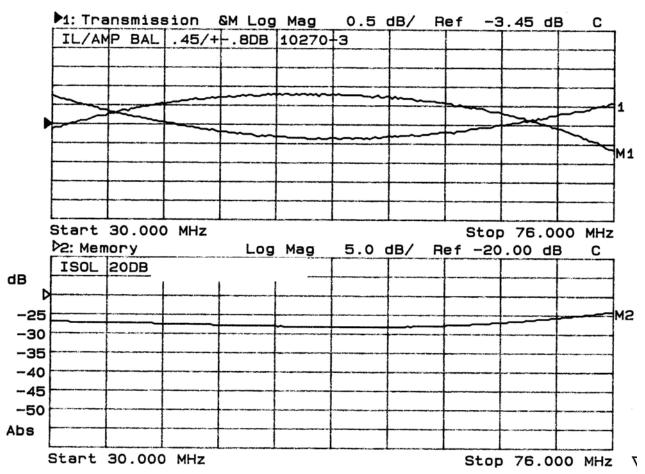

## Model 10270-3

### **Hybrid Couplers** 3 dB, 90°

20

#### **Features**

- 0.03 0.076 GHz •
- Welded Tab mount •
- **Reliable Performance** •
- Handles 200 Watts •
- Meets MIL-E-5400 Class 3 Requirements

NOTES: Anaren Power rating applies when solder tab/coupler interface has been conformally coated.