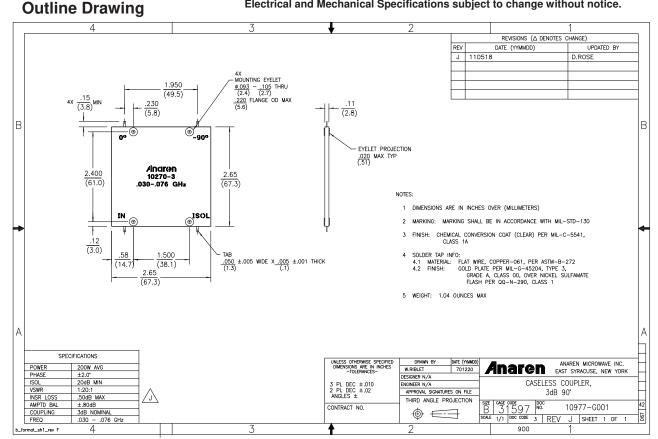

## Model 10270-3

### **Hybrid Couplers** 3 dB, 90°

20

#### **Features**

- 0.03 0.076 GHz •
- Welded Tab mount •
- **Reliable Performance** •
- Handles 200 Watts •
- Meets MIL-E-5400 Class 3 Requirements

NOTES: Anaren Power rating applies when solder tab/coupler interface has been conformally coated.

Electrical and Mechanical Specifications subject to change without notice.

04 8

USA/Canada: (315) 432-8909 Toll Free: (800) 411-6596 +44 2392-232392 Europe:

USA/Canada: (315) 432-8909 Toll Free: Europe:

(800) 411-6596 +44 2392-232392