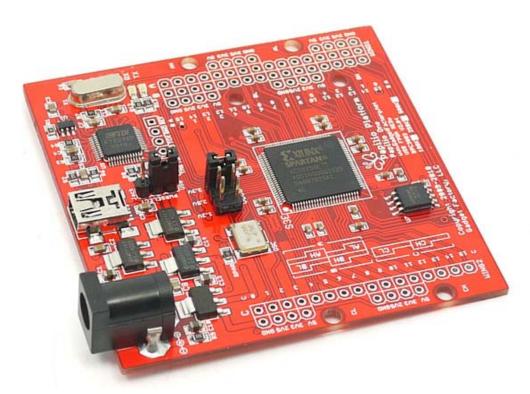

# Papilio One 250K

SKU 102990010

# **Description**

Papilio is an open-source FPGA project intended for education, hobbyists, engineers, or anyone interested in learning Digital Electronics in a friendly community.

The Papilio One 250K comes fully assembled with a Xilinx XC3S250E and 4Mbit SPI Flash memory.