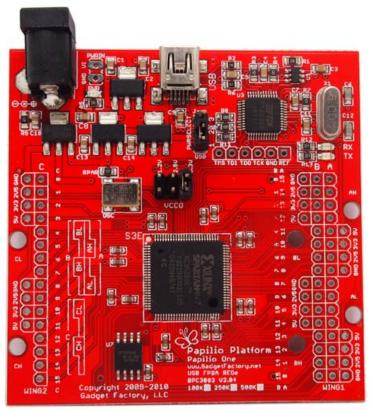

# Papilio One 250K

SKU 102990010

# **Description**

Papilio is an open-source FPGA project intended for education, hobbyists, engineers, or anyone interested in learning Digital Electronics in a friendly community.

The Papilio One 250K comes fully assembled with a Xilinx XC3S250E and 4Mbit SPI Flash memory.

### Wings

The Papilio One provides six 8-bit Wing slots that allow the use of premade hardware modules, community designed modules, or your own custom designed modules.