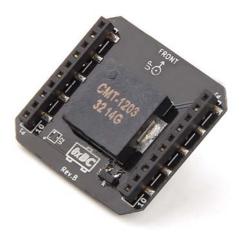

### **Crazyflie 2.0 - Buzzer deck**

SKU 102990228

Description

Sometimes LED feedback isn't enough, like when you're flying around in a lab or a living room. With the buzzer deck you'll get audio feedback on system events, like low battery or charging completed. Or why not create your own melodies that will play while you're buzzing around. To get started using the buzzer deck there's already a few melodies pre-programmed in the Crazyflie 2.0 latest firmware.

#### **SPECIFICATIONS**

- • Based on the CMT-1203-SMT
- • 1-wire memory for automatic deck detection