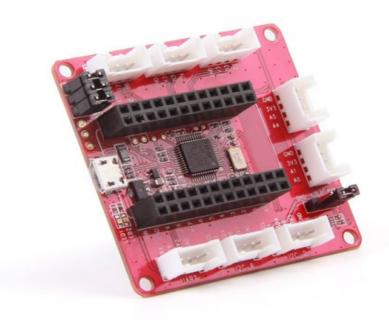

#### RedBear RB Link

SKU: 102990524

## **Description**

RBLink is designed for development application for RedBear Duo using Broadcom WICED SDK, it supports debugging. You can easily attach modules from the Seeed's Grove System to your project. If you have MFi license and the co-processor (authentication chip), you can use RBLink to develop MFi projects (e.g. HomeKit).

### **Specifications**

Running ST-LINK/V2
Broadcom WICED SDK for Internet of Things compatible
Apple MFi authentication coprocessor support (\*\*MFi license is required)
USB MSD interface - enabling programming Duo by drag and drop of bin file
USB CDC Virtual Serial port
STM32 ST-LINK Utility software compatible
8x Seeed Grove compatible connectors
53.5mm x 53.5mm