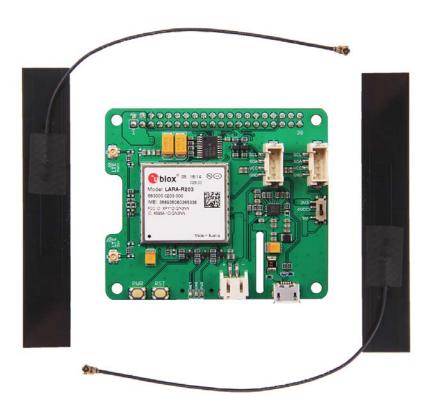

#### Part List

| LTE Cat 1 Pi HAT (USA - AT&T) | 1 |
|-------------------------------|---|
| LTE antenna                   | 2 |