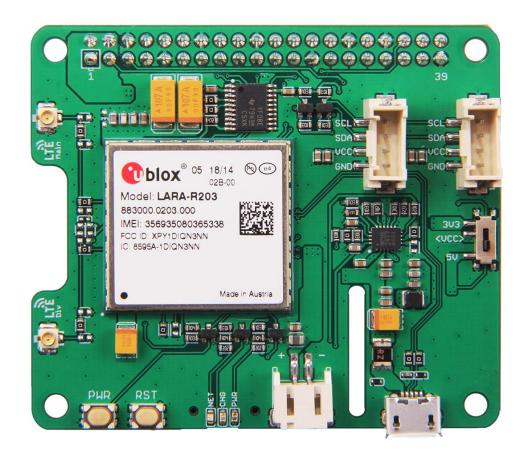

### **Description**

Seeed's LTE CAT.1 Pi HAT is an open source cellular extension modem for Raspberry Pi, based on u-blox LARA-R2xx series. It compatible with Raspberry Pi 1 Model B+ and later versions.

LTE CAT.1 Pi HAT is designed for LTE Category 1 networks and with 2G fallback(EU version only). Embedding common protocols, like TCP/UDP, HTTP.

LTE CAT.1 Pi HAT support UART and USB interfaces. By UART, Raspberry Pi communicate with LTE CAT.1 Pi HAT via AT command without any special driver. It's well suited for building prototyping rapidly.

### **Features**

- Compatible with Raspberry Pi 1 Model B+ and later versions
- LTE CAT.1 and support 2G fallback(EU version only)
- UART and USB interface for communicate
- Support Grove I2C and Digital connector
- Protocols on cellular module
- Embed TCP/UDP stack
- Embed HTTP, FTP, SSL
- Dual stack IPV4/IPV6
- 3GPP TS 27.007 [8], TS 27.005 [9] standard AT command