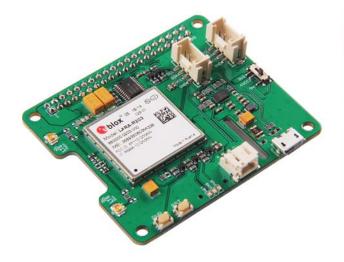

### **Description**

Seeed's LTE CAT.1 Pi HAT is an open source cellular extension modem for Raspberry Pi, based on u-blox LARA-R2xx series. It compatible with Raspberry Pi 1 Model B+ and later versions.

LTE CAT.1 Pi HAT is designed for LTE Category 1 networks and with 2G fallback(EU version only). Embedding common protocols, like TCP/UDP, HTTP.

LTE CAT.1 Pi HAT support UART and USB interfaces. By UART, Raspberry Pi communicate with LTE CAT.1 Pi HAT via AT command without any special driver. It's well suited for building prototyping rapidly.

### **Features**

- Compatible with Raspberry Pi 1 Model B+ and later versions
- LTE CAT.1 and support 2G fallback(EU version only)
- UART and USB interface for communicate
- Support Grove I2C and Digital connector
- Protocols on cellular module
- Embed TCP/UDP stack
- Embed HTTP, FTP, SSL
- Dual stack IPV4/IPV6
- 3GPP TS 27.007 [8], TS 27.005 [9] standard AT command