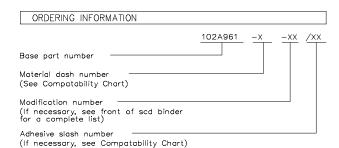

### Thermofit Molded Parts Specification Control Drawing

Part Number :

102A961 Description: Switch Cover

| COMPATABILITY CHART |                        |         |                   |               |                     |  |  |  |  |  |  |
|---------------------|------------------------|---------|-------------------|---------------|---------------------|--|--|--|--|--|--|
| MATERIAL DASH NO.   | MATERIAL DESCRIPTION   | RT SPEC | COATING SLASH NO. | COATING S NO. | COATING DESCRIPTION |  |  |  |  |  |  |
| -3                  | Polyolefin, Semi-rigid | RT-301  | /42               | S-1017        | Adhesive            |  |  |  |  |  |  |
|                     |                        |         |                   |               |                     |  |  |  |  |  |  |
|                     |                        |         |                   |               |                     |  |  |  |  |  |  |
|                     |                        |         |                   |               |                     |  |  |  |  |  |  |
|                     |                        |         |                   |               |                     |  |  |  |  |  |  |
|                     |                        |         |                   |               |                     |  |  |  |  |  |  |