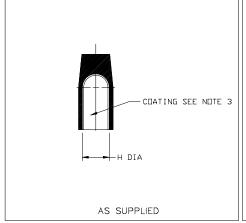

#### NOTES

- 1. All dimensions are in  $\frac{\text{incnes}}{[\text{millimeters}]}$
- 2. Dimensions appearing in table are as follows:
  - a As Supplied
  - b After Unrestricted Recovery
- Coating is optional. As supplied dimensions appearing in table are for uncoated parts. When coating is added, entry diameters will be reduced by .06 max.

| TABLE OF DIMENSIONS |              |                     |               |               |              |              |              |                      |  |  |
|---------------------|--------------|---------------------|---------------|---------------|--------------|--------------|--------------|----------------------|--|--|
| PART<br>NUMBER      | Н            |                     | Р             | R             | S            | T            | U            | w                    |  |  |
|                     | Min          | Max                 | ±10%          | ±10%          | ±10%         | ±10%         | ±10%         | ±20%                 |  |  |
|                     | a            | ь                   | b             | b             | b            | b            | ь            | b                    |  |  |
| 102A961             | .29<br>[7,4] | <u>.18</u><br>[4,6] | .81<br>[20,6] | .59<br>[15,0] | .30<br>[7,6] | .25<br>[6,4] | .24<br>[6,1] | <u>.04</u><br>[1,02] |  |  |