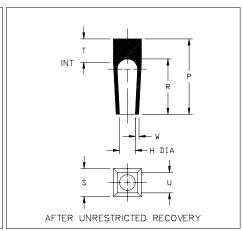

#### NOTES

- 1. All dimensions are in  $\frac{\text{incnes}}{[\text{millimeters}]}$
- 2. Dimensions appearing in table are as follows:
  - a As Supplied
  - b After Unrestricted Recovery
- Coating is optional. As supplied dimensions appearing in table are for uncoated parts. When coating is added, entry diameters will be reduced by .06 max.

| TABLE OF DIMENSIONS |              |                     |               |               |              |              |              |                      |  |  |
|---------------------|--------------|---------------------|---------------|---------------|--------------|--------------|--------------|----------------------|--|--|
| PART<br>NUMBER      | Н            |                     | Р             | R             | S            | T            | U            | w                    |  |  |
|                     | Min          | Max                 | ±10%          | ±10%          | ±10%         | ±10%         | ±10%         | ±20%                 |  |  |
|                     | a            | ь                   | b             | b             | b            | b            | ь            | b                    |  |  |
| 102A961             | .29<br>[7,4] | <u>.18</u><br>[4,6] | .81<br>[20,6] | .59<br>[15,0] | .30<br>[7,6] | .25<br>[6,4] | .24<br>[6,1] | <u>.04</u><br>[1,02] |  |  |