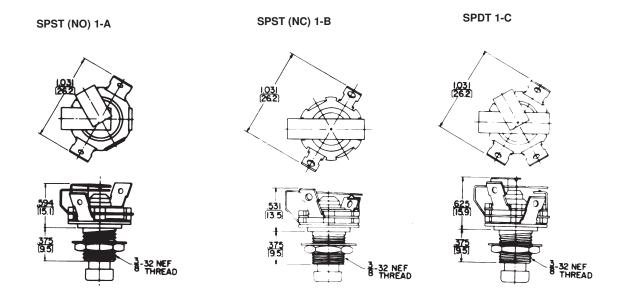

## Littel-Switch® SWITCHES

SERIES 100, 100S, 200, 200S

## **PART NUMBERS**

| Pushbutton Color/Part Number |                | Circuit           | Schematic |
|------------------------------|----------------|-------------------|-----------|
| Red                          | Black          |                   |           |
| 101                          | 201            | 1-A, SPST, (N.O.) |           |
| ♦ 101S                       | ♦ <b>201</b> S |                   |           |
| ◊ 102                        | 202            | 1-B, SPST, (N.C.) |           |
| ♦ 102S                       | ♦ <b>202</b> S |                   |           |
| 103                          | 203            | 1-C, SPDT         |           |
| ♦ 103S                       | ♦ <b>203</b> S |                   |           |