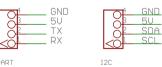

74VHC125PW

U1PWR

VCC

<u>14 50</u>

GND 7 GND

2012/11/15 10:50:19 C:\Users\Tobe\Desktop\SD card shield\SD Card Shield v4.0a1\SD Card v4.0a.sch (Sheet: 1/1)