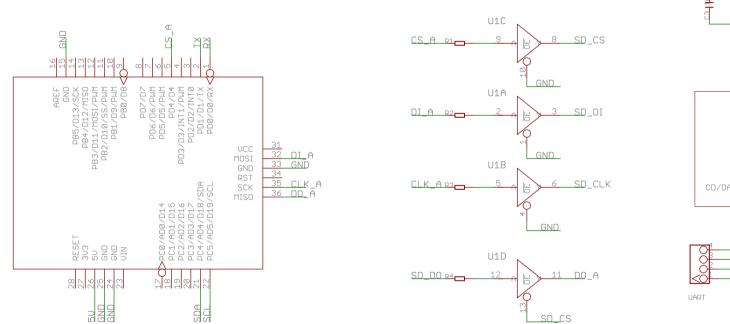

74VHC125PW

U1PWR

VCC

<u>14 50</u>

GND 7 GND

2012/11/15 10:50:19 C:\Users\Tobe\Desktop\SD card shield\SD Card Shield v4.0a1\SD Card v4.0a.sch (Sheet: 1/1)