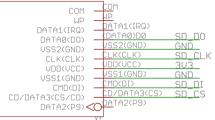

74VHC125PW

U1PWR

VCC

<u>14 50</u>

GND 7 GND

2012/11/15 10:50:19 C:\Users\Tobe\Desktop\SD card shield\SD Card Shield v4.0a1\SD Card v4.0a.sch (Sheet: 1/1)