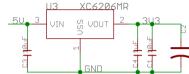

74VHC125PW

U1PWR

VCC

<u>14 50</u>

GND 7 GND

2012/11/15 10:50:19 C:\Users\Tobe\Desktop\SD card shield\SD Card Shield v4.0a1\SD Card v4.0a.sch (Sheet: 1/1)