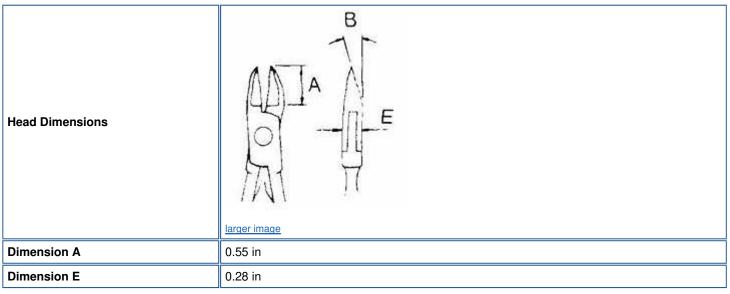

## Item # 10323-ER, Oval Head Cutter

Oval Head Cutter, Flush Cutting Capacity: 24 AWG. CBL: 0.55"

larger image

Specifications · Head Dimensions

| Specifications       |         |
|----------------------|---------|
| Jaw Style            | Oval    |
| Cutting Edge         | Flush   |
| Cutting Blade Length | 0.55 in |
| Cutting Capacity     | 24 AWG  |
| Overall Length       | 5 in    |
| Weight               | 0.20 lb |

**Head Dimensions** 