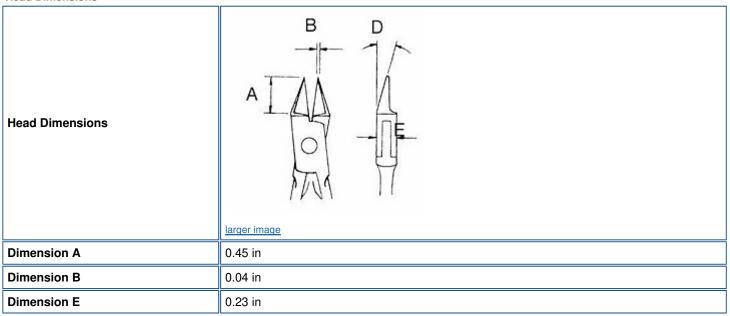

## Item # 10331, Technik 4 3/8" Mini Tapered Head Cutter

Flush, Cutting Capacity: 24 AWG Soft Wire

larger image

Specifications · Head Dimensions

| Specifications       |                  |
|----------------------|------------------|
| Jaw Style            | Tapered Minature |
| Cutting Edge         | Flush            |
| Cutting Capacity     | 24 AWG           |
| Cutting Blade Length | 0.45 in          |
| Overall Length       | 4-3/8 in         |
| Weight               | 0.15 lb          |

**Head Dimensions** 

Print Back