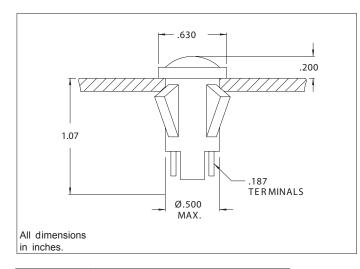

\* Incorporates G2B lamp and resistor. Underwriters Laboratories (UL) File No. E20356 Mounting: Will snap-fit into Ø.500/.505 hole in panels .020/.100 thick. Push-on speednut SN0461 also

Terminals: Quick-connect, tinned brass

Lens: Polycarbonate

Bezel: Polished stainless steel.

available.

Housing: White Nylon