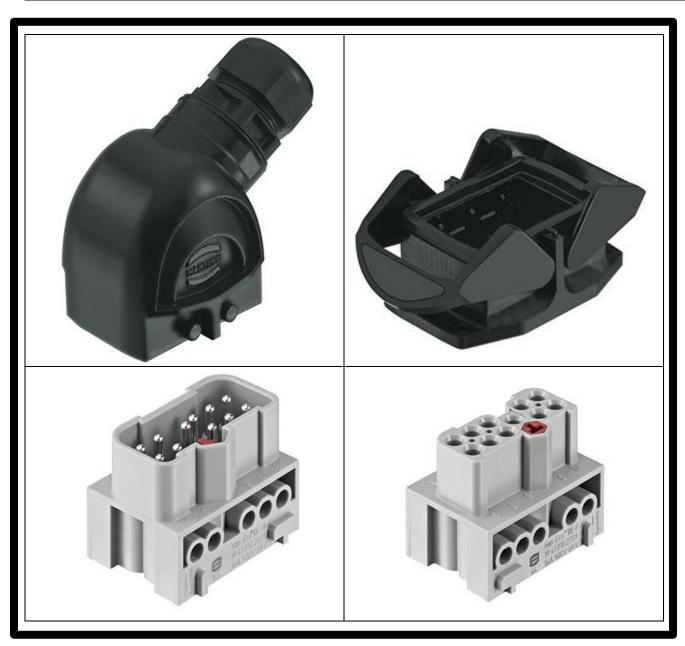

## **Kit Number 1041000001 Includes:**

| Number:        | Description:                                                   |
|----------------|----------------------------------------------------------------|
| 19 41 010 2601 | Han-Eco® 10E+GND male Screw Terminal module                    |
| 19 41 010 2701 | Han-Eco® 10E+GND female Screw Terminal module                  |
| 19 41 006 0301 | Han-Eco ®6B Bulkhead Housing                                   |
| 19 41 106 0522 | Han-Eco® 6B Hood Side Entry M32 w/ gland (holds cable 13-21mm) |