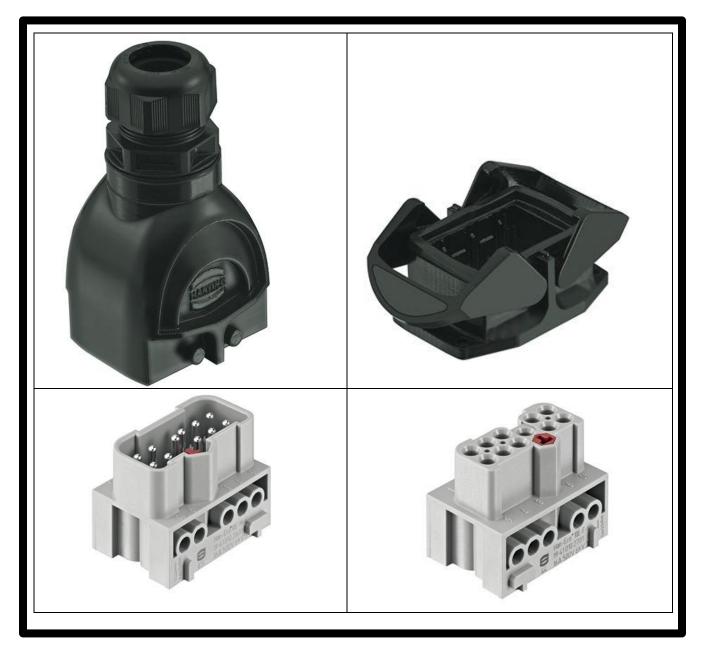

## Kit Number 1041000002 Includes:

| Part Number:  | Description:                        |
|---------------|-------------------------------------|
| 1941 006 0301 | Han-Eco® 6B Panel Mt Housing        |
| 1941 106 0422 | Han-Eco® 6B TE M32 with cable gland |
| 1941 010 2601 | Han-Eco® 10E-M-s                    |
| 1941 010 2701 | Han-Eco® 10E-F-s                    |