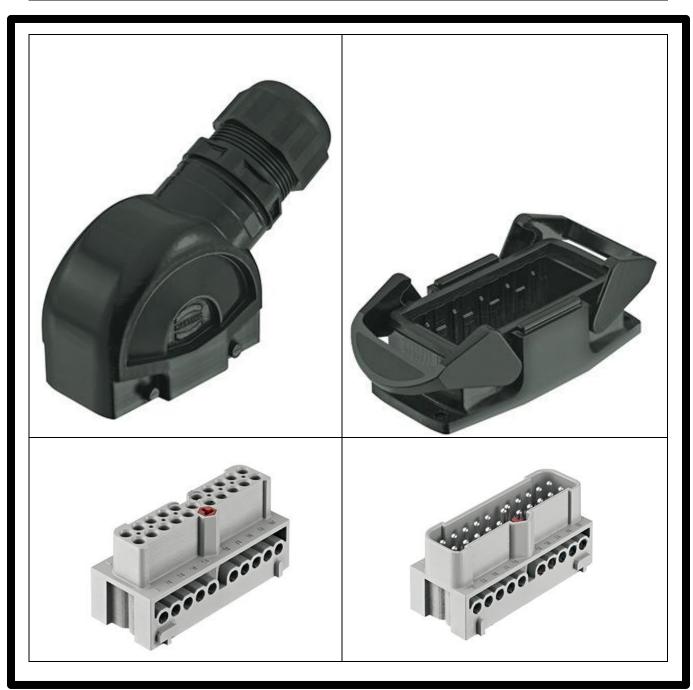

## Kit Number 1041000005 Includes:

| Part Number:   | Description:                         |
|----------------|--------------------------------------|
| 19 41 016 0301 | Han-Eco® 16B Panel Mt. Housing       |
| 19 41 116 0523 | Han-Eco® 16B SE M40 with cable gland |
| 19 41 020 2601 | Han Eco® 20E-M-s                     |
| 19 41 020 2701 | Han Eco® 20E-F-s                     |