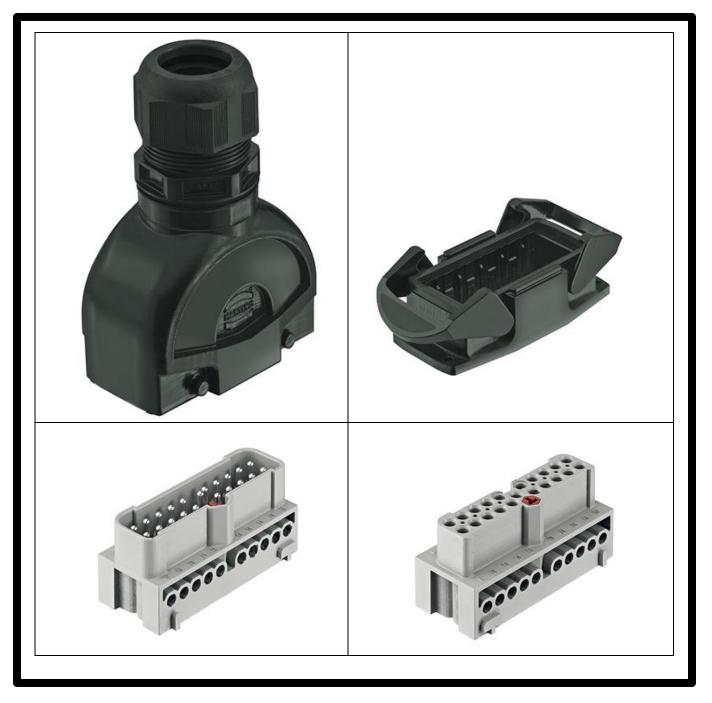

## Kit Number 1041000006 Includes:

| Part Number:   | Description:                         |
|----------------|--------------------------------------|
| 19 41 016 0301 | Han-Eco® 16B Panel Mt. Housing       |
| 19 41 116 0423 | Han-Eco® 16B TE M40 with cable gland |
| 19 41 020 2601 | Han Eco® 20E-M-s                     |
| 19 41 020 2701 | Han Eco® 20E-F-s                     |