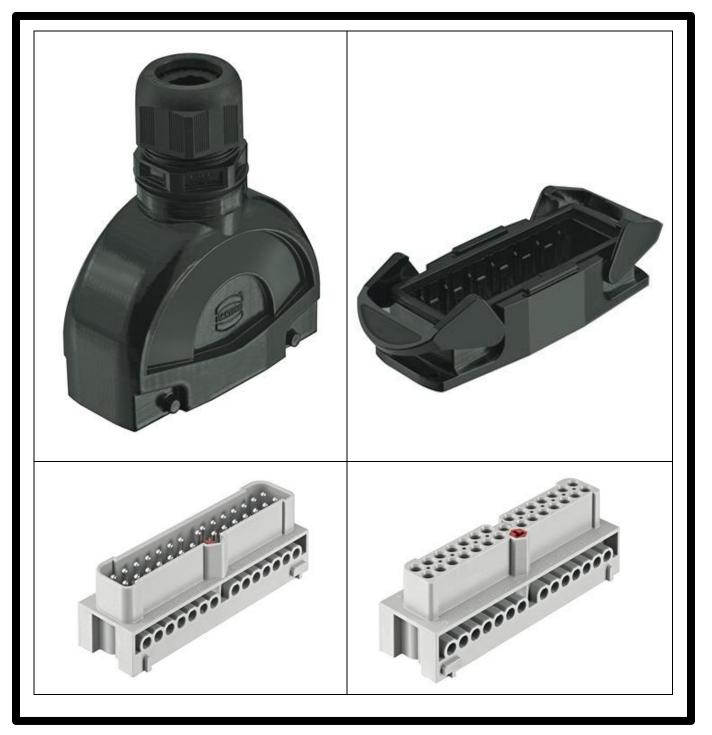

## Kit Number 1041000008 Includes:

| Part Number:  | Description:                        |
|---------------|-------------------------------------|
| 1941 024 0301 | Han-Eco® 24B Panel Mt Housing       |
| 1941 124 0423 | Han-Eco® 24 TE M40 with cable gland |
| 1941 028 2601 | Han Eco® 28E-M-s                    |
| 1941 028 2701 | Han Eco® 28E-F-s                    |