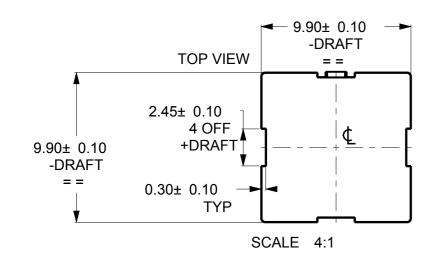

## **CUSTOMER DRAWING** SHEET 2 ONLY

## NOTES:

- 1 MATERIAL: POLYCARBONATE
- 2 FINISH: COMMERCIAL POLISH FOR ALL NON OPTICAL SURFACES. OPTICAL SURFACES ARE OPTICALLY POLISHED
- 3 OVERALL PART THICKNESS = SEE 3D FILE
- 4 COLOUR CLEAR
- 5 GENERAL DRAFT 2°
- 6 SIMPLIFIED GEOMETRY SHOWN. NOT SUITABLE FOR OPTICAL RAYTRACE