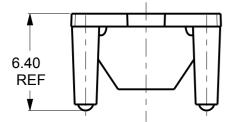

## NOTES:

- 1 MATERIAL: POLYCARBONATE
- 2 FINISH: COMMERCIAL POLISH FOR ALL NON OPTICAL SURFACES. OPTICAL SURFACES ARE OPTICALLY POLISHED
- 3 OVERALL PART THICKNESS = SEE 3D FILE
- 4 COLOUR CLEAR
- 5 GENERAL DRAFT 2°
- 6 SIMPLIFIED GEOMETRY SHOWN. NOT SUITABLE FOR OPTICAL RAYTRACE