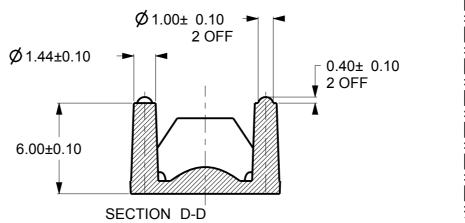

## **CUSTOMER DRAWING** SHEET 2 ONLY

## NOTES:

- 1 MATERIAL: POLYCARBONATE
- 2 FINISH: COMMERCIAL POLISH FOR ALL NON OPTICAL SURFACES. OPTICAL SURFACES ARE OPTICALLY POLISHED
- 3 OVERALL PART THICKNESS = SEE 3D FILE
- 4 COLOUR CLEAR
- 5 GENERAL DRAFT 2°
- 6 SIMPLIFIED GEOMETRY SHOWN. NOT SUITABLE FOR OPTICAL RAYTRACE