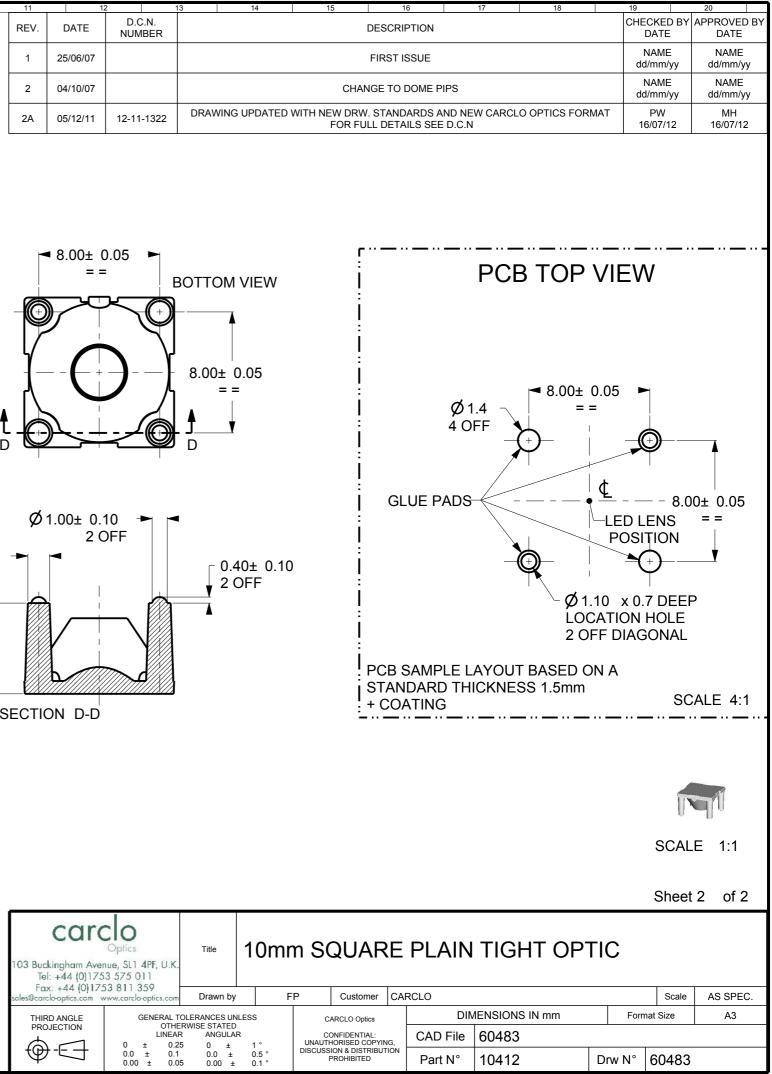

|   | 11 12 |          |                 | 10 |         |                                                         | 15   | 10       |
|---|-------|----------|-----------------|----|---------|---------------------------------------------------------|------|----------|
| _ | 11    | 12       | 2               | 1  | 13      | 14                                                      | 15   | 16       |
|   | REV.  | DATE     | DATE D.C<br>NUN |    | DESCRIP |                                                         |      |          |
|   | 1     | 25/06/07 |                 |    |         |                                                         |      | FIRST IS |
| - | 2     | 04/10/07 |                 |    |         |                                                         | CHAN | IGE TO D |
|   | 2A    | 05/12/11 | 12-11-1322      |    | DRAV    | DRAWING UPDATED WITH NEW DRW. STANDA<br>FOR FULL DETAIL |      |          |

## **CUSTOMER DRAWING** SHEET 2 ONLY

## NOTES:

- 1 MATERIAL: POLYCARBONATE
- 2 FINISH: COMMERCIAL POLISH FOR ALL NON OPTICAL SURFACES. OPTICAL SURFACES ARE OPTICALLY POLISHED
- 3 OVERALL PART THICKNESS = SEE 3D FILE
- 4 COLOUR CLEAR
- 5 GENERAL DRAFT 2°
- 6 SIMPLIFIED GEOMETRY SHOWN. NOT SUITABLE FOR OPTICAL RAYTRACE