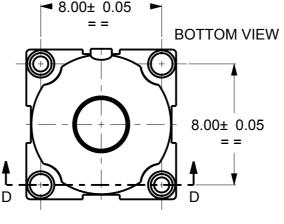

## **CUSTOMER DRAWING** SHEET 2 ONLY

## NOTES:

- 1 MATERIAL: POLYCARBONATE
- 2 FINISH: COMMERCIAL POLISH FOR ALL NON OPTICAL SURFACES. OPTICAL SURFACES ARE OPTICALLY POLISHED
- 3 OVERALL PART THICKNESS = SEE 3D FILE
- 4 COLOUR CLEAR
- 5 GENERAL DRAFT 2°
- 6 SIMPLIFIED GEOMETRY SHOWN. NOT SUITABLE FOR OPTICAL RAYTRACE