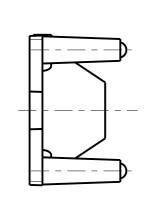

## **CUSTOMER DRAWING** SHEET 2 ONLY

## NOTES:

- 1 MATERIAL: POLYCARBONATE
- 2 FINISH: COMMERCIAL POLISH FOR ALL NON OPTICAL SURFACES. OPTICAL SURFACES ARE OPTICALLY POLISHED
- 3 OVERALL PART THICKNESS = SEE 3D FILE
- 4 COLOUR CLEAR
- 5 GENERAL DRAFT 2°
- 6 SIMPLIFIED GEOMETRY SHOWN. NOT SUITABLE FOR OPTICAL RAYTRACE