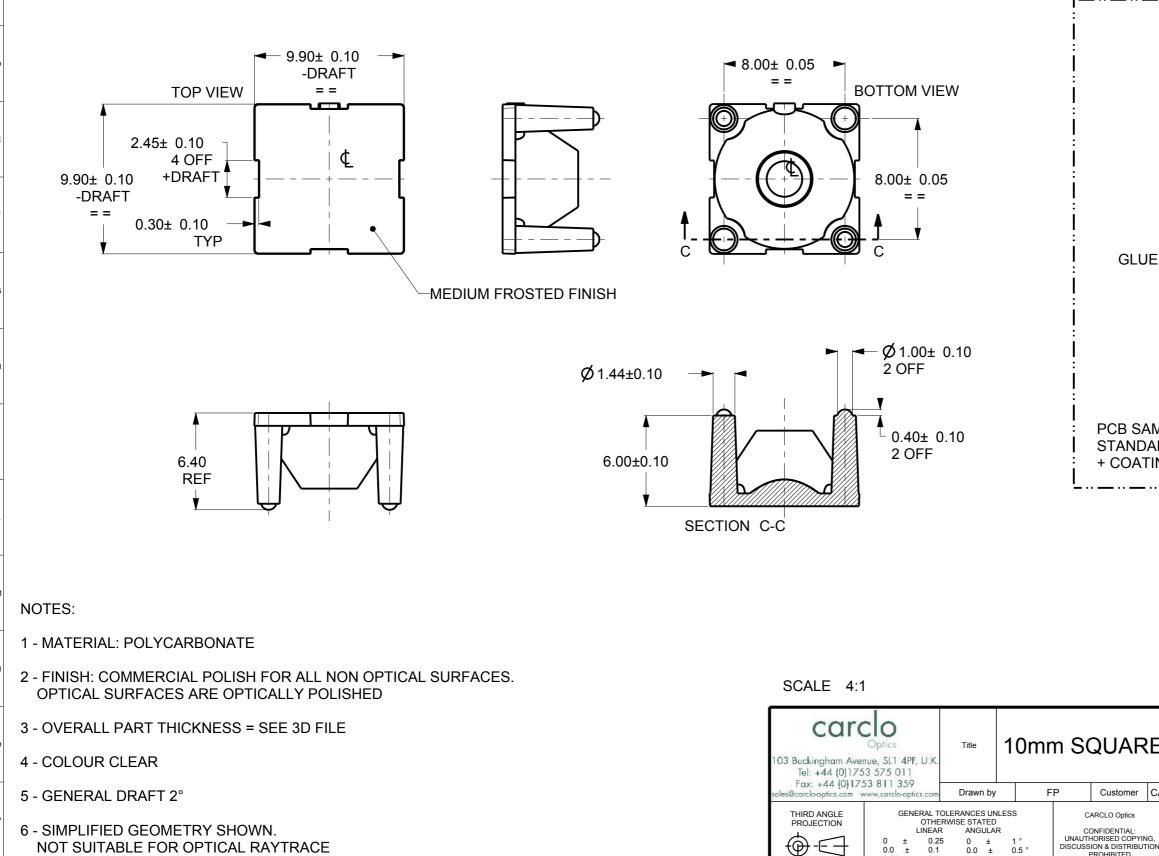

| 10                                                                                                                          | 11                               | 12                                              | 2   1;                                                                                      | 3 14                                                                                                                                                                                                                                                                                                                                                                                                                                                                                                                                                                                                                                                                                                                                                                                                                                                                                                                                                                                                                                                                                                                                                                                                                                                                                                                                                                                                                                                                                                                                                                                                                                                                                                                                                                                                                                                                                                                                                                                                                                                            | 15 1                                                                                             | 6                       | 17 18   | 1     | 19                   | 20                  |
|-----------------------------------------------------------------------------------------------------------------------------|----------------------------------|-------------------------------------------------|---------------------------------------------------------------------------------------------|-----------------------------------------------------------------------------------------------------------------------------------------------------------------------------------------------------------------------------------------------------------------------------------------------------------------------------------------------------------------------------------------------------------------------------------------------------------------------------------------------------------------------------------------------------------------------------------------------------------------------------------------------------------------------------------------------------------------------------------------------------------------------------------------------------------------------------------------------------------------------------------------------------------------------------------------------------------------------------------------------------------------------------------------------------------------------------------------------------------------------------------------------------------------------------------------------------------------------------------------------------------------------------------------------------------------------------------------------------------------------------------------------------------------------------------------------------------------------------------------------------------------------------------------------------------------------------------------------------------------------------------------------------------------------------------------------------------------------------------------------------------------------------------------------------------------------------------------------------------------------------------------------------------------------------------------------------------------------------------------------------------------------------------------------------------------|--------------------------------------------------------------------------------------------------|-------------------------|---------|-------|----------------------|---------------------|
|                                                                                                                             | REV.                             | DATE                                            | D.C.N.<br>NUMBER                                                                            | · · · ·                                                                                                                                                                                                                                                                                                                                                                                                                                                                                                                                                                                                                                                                                                                                                                                                                                                                                                                                                                                                                                                                                                                                                                                                                                                                                                                                                                                                                                                                                                                                                                                                                                                                                                                                                                                                                                                                                                                                                                                                                                                         | DESCRI                                                                                           |                         |         |       |                      | APPROVED BY<br>DATE |
|                                                                                                                             | 1                                | 01/06/08                                        |                                                                                             | FIRST ISSUE                                                                                                                                                                                                                                                                                                                                                                                                                                                                                                                                                                                                                                                                                                                                                                                                                                                                                                                                                                                                                                                                                                                                                                                                                                                                                                                                                                                                                                                                                                                                                                                                                                                                                                                                                                                                                                                                                                                                                                                                                                                     |                                                                                                  |                         |         |       | NAME<br>dd/mm/yy     | NAME<br>dd/mm/yy    |
|                                                                                                                             | 1 A                              | 26/03/11                                        | 03/11/1295                                                                                  | TYPO DIM CORRECTED                                                                                                                                                                                                                                                                                                                                                                                                                                                                                                                                                                                                                                                                                                                                                                                                                                                                                                                                                                                                                                                                                                                                                                                                                                                                                                                                                                                                                                                                                                                                                                                                                                                                                                                                                                                                                                                                                                                                                                                                                                              |                                                                                                  |                         |         |       | NAME<br>dd/mm/yy     | NAME<br>dd/mm/yy    |
|                                                                                                                             | 1 B                              | 05/12/11                                        | 12/11/1322                                                                                  | DRAWING UPDATED WITH NEW DRW. STANDARDS AND NEW CARCLO OPTICS FORMAT<br>FOR FULL DETAILS SEE D.C.N                                                                                                                                                                                                                                                                                                                                                                                                                                                                                                                                                                                                                                                                                                                                                                                                                                                                                                                                                                                                                                                                                                                                                                                                                                                                                                                                                                                                                                                                                                                                                                                                                                                                                                                                                                                                                                                                                                                                                              |                                                                                                  |                         |         | RMAT  | PW<br>16/07/12       | MH<br>16/07/12      |
| $\begin{cases} 8.00 \pm 0.05 \\ \hline \\ $ |                                  |                                                 |                                                                                             | PCB TOP VIEW   Image: strang s |                                                                                                  |                         |         |       |                      |                     |
| SCALE 1:1                                                                                                                   |                                  |                                                 |                                                                                             |                                                                                                                                                                                                                                                                                                                                                                                                                                                                                                                                                                                                                                                                                                                                                                                                                                                                                                                                                                                                                                                                                                                                                                                                                                                                                                                                                                                                                                                                                                                                                                                                                                                                                                                                                                                                                                                                                                                                                                                                                                                                 |                                                                                                  |                         |         |       |                      | :1                  |
| SCALE 4:1 Sheet 2 of                                                                                                        |                                  |                                                 |                                                                                             |                                                                                                                                                                                                                                                                                                                                                                                                                                                                                                                                                                                                                                                                                                                                                                                                                                                                                                                                                                                                                                                                                                                                                                                                                                                                                                                                                                                                                                                                                                                                                                                                                                                                                                                                                                                                                                                                                                                                                                                                                                                                 |                                                                                                  |                         |         |       |                      | 2 of 2              |
|                                                                                                                             | Tel<br>Fax<br>sales@carc<br>THIR | kingham Aven<br> : +44 (0)175;<br>x: +44 (0)175 | Optics<br>ue, SL1 4PF, U.K.<br>3 575 011<br>3 811 359<br>www.carclo-optics.com<br>GENERAL T | Drawn by FP<br>OLERANCES UNLESS<br>RWISE STATED<br>A ANGULAR<br>5 0 ± 1° U                                                                                                                                                                                                                                                                                                                                                                                                                                                                                                                                                                                                                                                                                                                                                                                                                                                                                                                                                                                                                                                                                                                                                                                                                                                                                                                                                                                                                                                                                                                                                                                                                                                                                                                                                                                                                                                                                                                                                                                      | Customer CAI<br>CARCLO Optics<br>CONFIDENTIAL:<br>NAUTHORISED COPVING,<br>CUSSION & DISTRIBUTION | RCLO<br>DIM<br>CAD File | FROSTED | F     | Scale<br>Format Size | AS SPEC.<br>A3      |
|                                                                                                                             | $\downarrow \Psi$                | 7                                               | $0.00 \pm 0.01$                                                                             |                                                                                                                                                                                                                                                                                                                                                                                                                                                                                                                                                                                                                                                                                                                                                                                                                                                                                                                                                                                                                                                                                                                                                                                                                                                                                                                                                                                                                                                                                                                                                                                                                                                                                                                                                                                                                                                                                                                                                                                                                                                                 | PROHIBITED                                                                                       | Part N°                 | 10414   | Drw N | ° 60527              |                     |