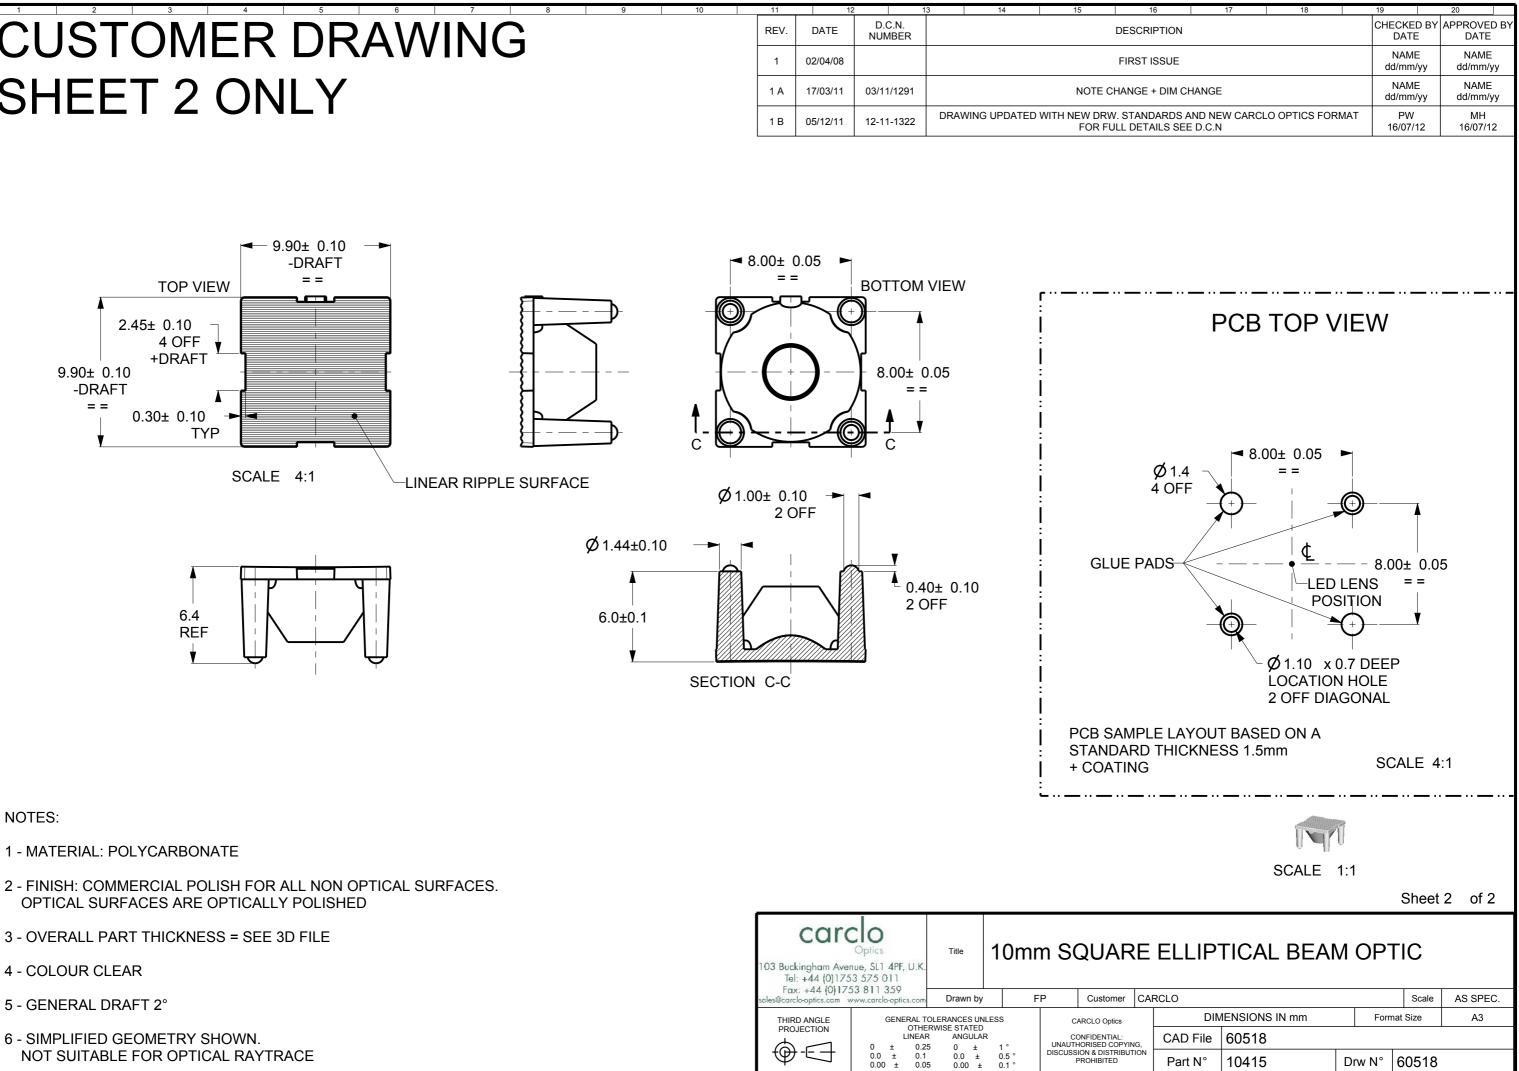

| 11   | 12       |                  | 13  | 14           | 15     | 16                     |
|------|----------|------------------|-----|--------------|--------|------------------------|
| REV. | DATE     | D.C.N.<br>NUMBER |     |              |        | DESCRIP                |
| 1    | 02/04/08 |                  |     |              |        | FIRST IS               |
| 1 A  | 17/03/11 | 03/11/1291       |     |              | NOTE C | HANGE +                |
| 1 B  | 05/12/11 | 12-11-1322       | DRA | WING UPDATED |        | /. STAND/<br>ILL DETAI |
|      |          |                  |     |              |        |                        |

## **CUSTOMER DRAWING** SHEET 2 ONLY

6 - SIMPLIFIED GEOMETRY SHOWN.