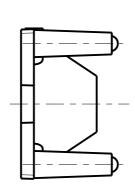

## NOTES:

- 1 MATERIAL: POLYCARBONATE
- 2 FINISH: COMMERCIAL POLISH FOR ALL NON OPTICAL SURFACES. OPTICAL SURFACES ARE OPTICALLY POLISHED
- 3 OVERALL PART THICKNESS = SEE 3D FILE

6.40 **REF** 

- 4 COLOUR CLEAR
- 5 GENERAL DRAFT 2°
- 6 SIMPLIFIED GEOMETRY SHOWN. NOT SUITABLE FOR OPTICAL RAYTRACE

10mm SQUARE FRONT LENS OPTIC 03 Buckingham Avenue, SL1 4PF, U.K. Customer CARCLO Scale DIMENSIONS IN mm Format Size CARCLO Optics

THIRD ANGLE GENERAL TOLERANCES UNLESS OTHERWISE STATED LINEAR ANGULAR 0 ± 1° 0.0 ± 0.5° 0.00 ± 0.1°