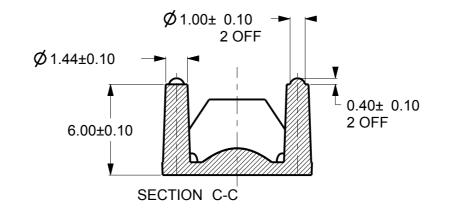

## NOTES:

- 1 MATERIAL: POLYCARBONATE
- 2 FINISH: COMMERCIAL POLISH FOR ALL NON OPTICAL SURFACES. OPTICAL SURFACES ARE OPTICALLY POLISHED
- 3 OVERALL PART THICKNESS = SEE 3D FILE

6.40 **REF** 

- 4 COLOUR CLEAR
- 5 GENERAL DRAFT 2°
- 6 SIMPLIFIED GEOMETRY SHOWN. NOT SUITABLE FOR OPTICAL RAYTRACE

10mm SQUARE FRONT LENS OPTIC 03 Buckingham Avenue, SL1 4PF, U.K. Customer CARCLO Scale DIMENSIONS IN mm Format Size CARCLO Optics

THIRD ANGLE GENERAL TOLERANCES UNLESS OTHERWISE STATED LINEAR ANGULAR 0 ± 1° 0.0 ± 0.5° 0.00 ± 0.1°