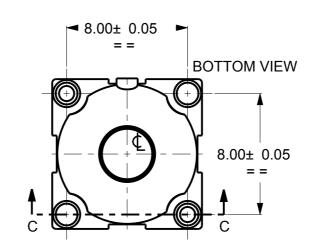

## NOTES:

- 1 MATERIAL: POLYCARBONATE
- 2 FINISH: COMMERCIAL POLISH FOR ALL NON OPTICAL SURFACES. OPTICAL SURFACES ARE OPTICALLY POLISHED
- 3 OVERALL PART THICKNESS = SEE 3D FILE

6.40 **REF** 

- 4 COLOUR CLEAR
- 5 GENERAL DRAFT 2°
- 6 SIMPLIFIED GEOMETRY SHOWN. NOT SUITABLE FOR OPTICAL RAYTRACE

10mm SQUARE FRONT LENS OPTIC 03 Buckingham Avenue, SL1 4PF, U.K. Customer CARCLO Scale DIMENSIONS IN mm Format Size CARCLO Optics

THIRD ANGLE GENERAL TOLERANCES UNLESS OTHERWISE STATED LINEAR ANGULAR 0 ± 1° 0.0 ± 0.5° 0.00 ± 0.1°