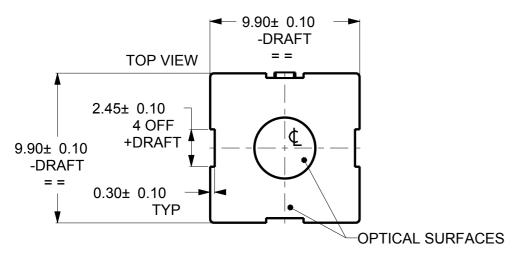

## NOTES:

- 1 MATERIAL: POLYCARBONATE
- 2 FINISH: COMMERCIAL POLISH FOR ALL NON OPTICAL SURFACES. OPTICAL SURFACES ARE OPTICALLY POLISHED
- 3 OVERALL PART THICKNESS = SEE 3D FILE

6.40 **REF** 

- 4 COLOUR CLEAR
- 5 GENERAL DRAFT 2°
- 6 SIMPLIFIED GEOMETRY SHOWN. NOT SUITABLE FOR OPTICAL RAYTRACE

10mm SQUARE FRONT LENS OPTIC 03 Buckingham Avenue, SL1 4PF, U.K. Customer CARCLO Scale DIMENSIONS IN mm Format Size CARCLO Optics

THIRD ANGLE GENERAL TOLERANCES UNLESS OTHERWISE STATED LINEAR ANGULAR 0 ± 1° 0.0 ± 0.5° 0.00 ± 0.1°