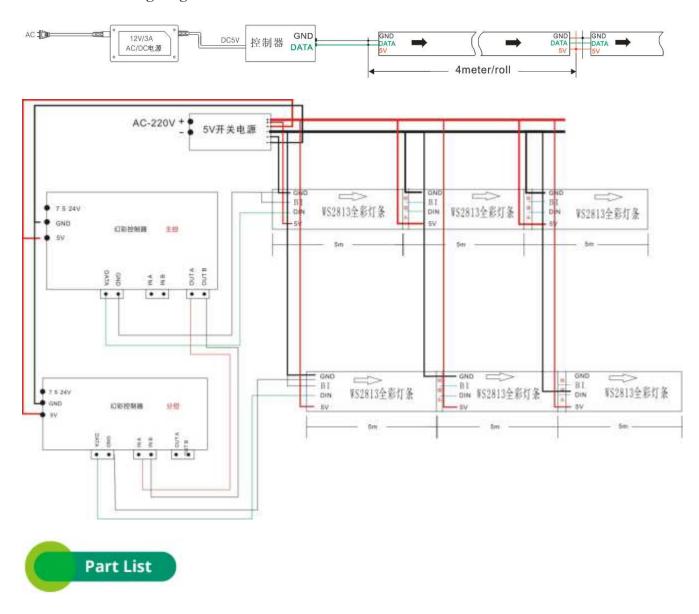

are integrated in a package of 5050 components.

This LED flexible strip is a full-color that external control for each lamp beads. It with high brightness, can achieve effects of full color running water, chasing and scan.

The RGB LED chips with low driving voltage, environmental protection and energy saving, high brightness, scattering angle is large, good consistency, low power, long life and other advantages. The control chip integrated in LED above becoming more simple circuit, small volume, convenient installation.



- Working Volatge:DC 5V
- Working Current:1.8A/meter
- Working Temperature: -40°C ~ 70°C
- Storage Temperature:-50°C ~ 80°C
- Max Watt:9W/meter
- IC Size:WS2813B
- Pixel Color:RGB
- Service Life:50,000H



#### **Glowing effect:**



#### Distribution wiring diagram:



1 x WS2813B RGB Strip