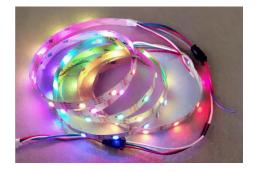

ip. The control circuit and RGB chip are integrated in a package of 5050 components.

This LED flexible strip is a full-color that external control for each lamp beads. It with high brightness, can achieve effects of full color running water, chasing and scan.

The RGB LED chips with low driving voltage, environmental protection and energy saving, high brightness, scattering angle is large, good consistency, low power, long life and other advantages. The control chip integrated in LED above becoming more simple circuit, small volume, convenient installation.



- Working Volatge:DC 5V
- Working Current:1.8A/meter
- Working Temperature: -40°C ~ 70°C
- Storage Temperature:-50°C ~ 80°C
- Max Watt:9W/meter
- IC Size:WS2813B
- Pixel Color:RGB
- Service Life:50,000H



#### **Glowing effect:**



#### Distribution wiring diagram:



1 x WS2813B RGB Strip