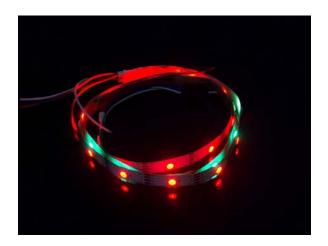

our business mainly focus on the distribution of electronic components. Line cards we deal with include Microchip, ALPS, ROHM, Xilinx, Pulse, ON, Everlight and Freescale. Main products comprise IC, Modules, Potentiometer, IC Socket, Relay, Connector. Our parts cover such applications as commercial, industrial, and automotives areas.

We are looking forward to setting up business relationship with you and hope to provide you with the best service and solution. Let us make a better world for our industry!



## Contact us

Tel: +86-755-8981 8866 Fax: +86-755-8427 6832

Email & Skype: info@chipsmall.com Web: www.chipsmall.com

Address: A1208, Overseas Decoration Building, #122 Zhenhua RD., Futian, Shenzhen, China









# WS2813B Digital RGB LED Flexi-Strip 30 LED - 1 Meter

SKU 104990302



### Description

WS2813 is an upgraded version of WS2812.

Single pixel control. Dual signal transmission, one pixel damaged will not affect the other LEDs working.



Digital RGB LED Flexi-Strip is an intelligent light source consist s of WS2813B RGB LED with Integrated Driver Chip. The control circuit and RGB chip are integrated in a package of 5050 components.

This LED flexible strip is a full-color that external control for each lamp beads. It with high brightness, can achieve effects of full color running water, chasing and scan.

The RGB LED chips with low driving voltage, environmental protection and energy saving, high brightness, scattering angle is large, good consistency, low power, long life and other advantages. The control chip integrated in LED above becoming more simple