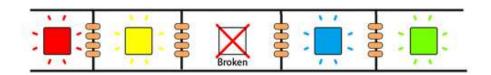

### Description

WS2813 is an upgraded version of WS2812.

Single pixel control. Dual signal transmission, one pixel damaged will not affect the other LEDs working.

Digital RGB LED Flexi-Strip is an intelligent light source consist s of WS2813B RGB LED with Integrated Driver Chip. The control circuit and RGB chip are integrated in a package of 5050 components.