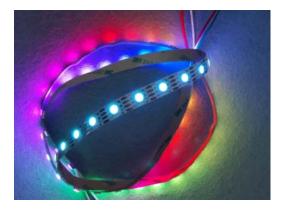

This LED flexible strip is a full-color that external control for each lamp beads. It with high brightness, can achieve effects of full color running water, chasing and scan.

The RGB LED chips with low driving voltage, environmental protection and energy saving, high brightness, scattering angle is large, good consistency, low power, long life and other advantages. The control chip integrated in LED above becoming more simple circuit, small volume, convenient installation.