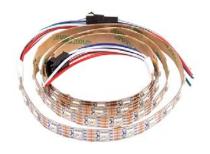

### Distribution wiring diagram:

1 x WS2813B RGB Strip

https://www.seeedstudio.com/WS2813B-Digital-RGB-LED-Flexi-Strip-60-LED---1-Meter-p-2817.html 4/3/2017