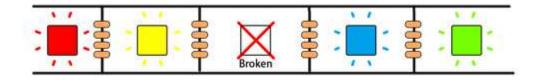

## Description

WS2813 is an upgraded version of WS2812.

Single pixel control. Dual signal transmission, one pixel damaged will not affect the other LEDs working.

Digital RGB LED Flexi-Strip is an intelligent light source consist s of WS2813B RGB LED with Integrated Driver Chip. The control circuit and RGB chip are integrated in a package of 5050 components.