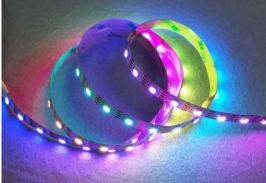

. The control circuit and RGB chip are integrated in a package of 5050 components.

This LED flexible strip is a full-color that external control for each lamp beads. It with high brightness, can achieve effects of full color running water, chasing and scan.

The RGB LED chips with low driving voltage, environmental protection and energy saving, high brightness, scattering angle is large, good consistency, low power, long life and other advantages. The control chip integrated in LED above becoming more simple circuit, small volume, convenient installation.



- Working Volatge:DC 5V
- Working Current:3.6A/meter
- Working Temperature:-40°C ~ 70°C
- Storage Temperature:-50°C ~ 80°C
- Max Watt:18W/meter
- IC Size:WS2813B
- Pixel Color:RGB
- Service Life:50,000H



#### **Glowing effect:**





### Distribution wiring diagram:



1 x WS2813B RGB Strip

https://www.seeedstudio.com/WS2813B-Digital-RGB-LED-Flexi-Strip-60-LED---1-Meter-p-2817.html 4/3/2017