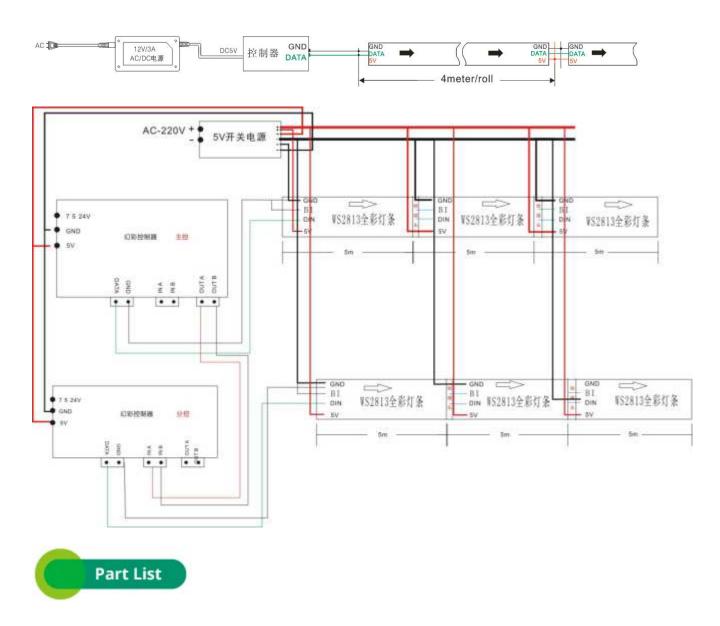

### Distribution wiring diagram:

1 x WS2813B RGB Strip

https://www.seeedstudio.com/WS2813B-Digital-RGB-LED-Flexi-Strip-60-LED---1-Meter-p-2817.html 4/3/2017