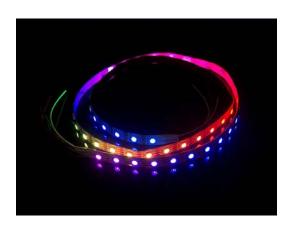

# WS2813B Digital RGB LED Flexi-Strip 60 LED - 1 Meter

SKU 104990303

#### **Glowing effect:**